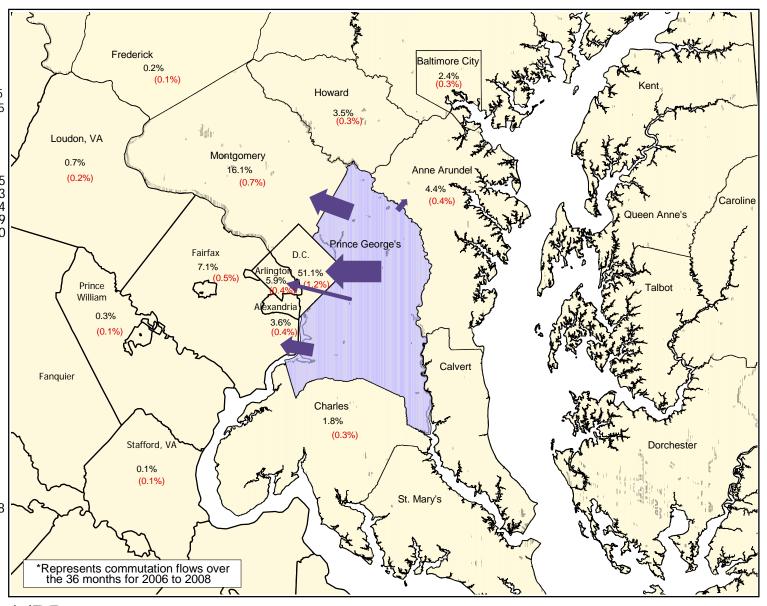

## DISTRIBUTION OF PRINCE GEORGE'S COUNTY RESIDENTS WORKING OUTSIDE THE COUNTY 2006-2008\*

## Prince George's County Residents

From:

Prince George's County 169,140 3,465 Other Counties 258,447 2,475

Commuters From: Number MOE

(+/-)

District of Columbia 132,150 3,445 Montgomery, MD 41,720 1,873 Fairfax, VA 18,435 1,344 Arlington, VA 15,200 1,059 Anne Arundel, MD 1,090 11.490 Alexandria, VA 9,190 942 Howard, MD 834 9,015 Baltimore City, MD 709 6.080 Charles, MD 4.585 698 Baltimore, MD 2,830 567 Loudoun, VA 1,785 417 Fairfax, VA 1,115 395 Prince William, VA 300 760 Frederick, MD 630 264 301 Spotsylvania, VA 360 Calvert, MD 330 161 Manassas, VA 320 222 St. Mary's, MD 97 235 Stafford, VA 180 141 144 Washington, MD 170 85 King George, VA 155 Harford, MD 140 96 130 120 New Castle, DE