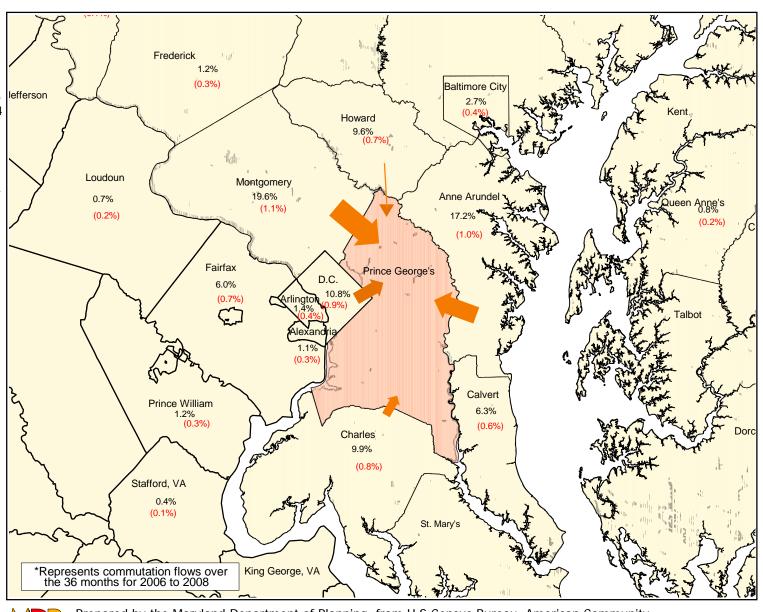

## DISTRIBUTION OF INTER-COUNTY COMMUTERS WORKING IN PRINCE GEORGE'S COUNTY 2006 - 2008\*

## Prince George's County Workers

From:

Prince George's County 169,140 3,465 Other Counties 147,909 1,664

Commuters From: Number MOE

(+/-)29,050 1,705 Montgomery, MD Anne Arundel, MD 25,390 1,534 District of Columbia 15,985 1,280 14,580 1,233 Charles, MD 14,210 1,102 Howard, MD Calvert, MD 9,290 827 8,825 1,012 Fairfax, VA 5.375 748 Baltimore, MD 3,980 606 Baltimore City, MD St. Mary's, MD 3,230 561 Arlington, VA 2.120 527 2.035 497 Carroll, MD 1,795 371 Frederick, MD Prince William, VA 1,730 425 Alexandria, VA 1,615 385 1,170 239 Queen Anne's, MD 1,065 344 Loudoun, VA 339 865 Harford, MD 206 Stafford, VA 570 York, PA 390 146 Washington, MD 365 183 350 153 Caroline, MD King George, VA 325 183

Remainder of Counties: 3,569 532

## (%) Margin of Error (+/-)

Prepared by the Maryland Department of Planning, from U.S Census Bureau, American Community Survey Data, 2006 to 2008, Census Transportation Planning Products (CTPP), September 2010