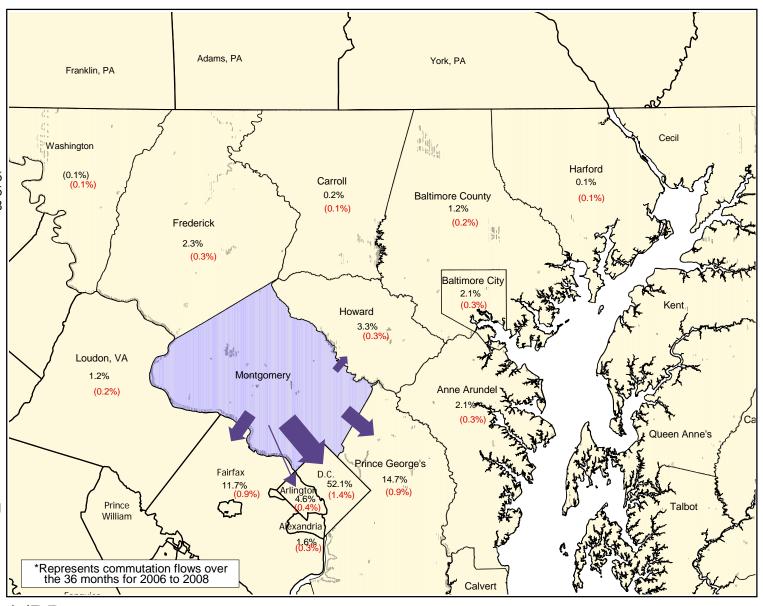

## DISTRIBUTION OF MONTGOMERY COUNTY RESIDENTS WORKING OUTSIDE THE COUNTY 2006-2008\*

## **Montgomery County Residents**

From:

Montgomery County 297,715 4,059 Other Counties 196,992 1,869

Commuters From: Number MOE (+/-)

District of Columbia 102,5703,015 Prince George's, MD 29,050 1,705 23,110 1,723 Fairfax, VA Arlington, VA 9,135 765 Howard, MD 6,445 692 Frederick, MD 4,525 690 Baltimore City, MD 4.050 649 Anne Arundel, MD 4,040 644 Alexandria, VA 3,250 539 Loudoun, VA 2,345 470 Baltimore, MD 2,320 429 Fairfax, VA 835 293 Prince William, VA 530 204 Carroll, MD 380 182 Charles, MD 330 172 Washington, MD 215 252 Calvert, MD 195 165 Harford, MD 99 145 Philadelphia, PA 98 140 King George, VA 135 209 New Castle, DE 125 111 Manassas, VA 70 100

Remainder of Counties: 3,022 511

## (%) Margin of Error (+/-)

Prepared by the Maryland Department of Planning, from U.S Census Bureau, American Community Survey Data, 2006 to 2008, Census Transportation Planning Products (CTPP), September 2010