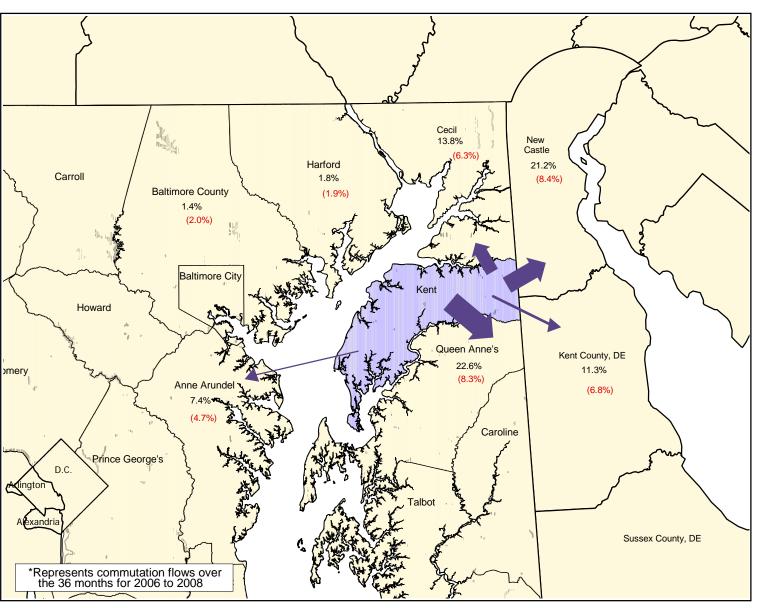

## DISTRIBUTION OF KENT COUNTY RESIDENTS WORKING OUTSIDE THE COUNTY 2006-2008\*

Kent County Residents

From:

Kent County 7,580 629 Other Counties 2,570 149

Commuters From: Number MOE (+/-)Queen Anne's, MD 580 216 New Castle, DE 545 218 Cecil, MD 355 164 Kent, DE 290 175 Anne Arundel, MD 190 121 District of Columbia 70 85 Talbot, MD 73 60 50 69 Dorchester, MD Harford, MD 45 50 53 45 Chester, PA Caroline, MD 35 38 Prince George's, MD 35 43 Baltimore, MD 35 52 30 55 Howard, MD Baltimore City, MD 30 36 30 49 Arlington, VA Delaware, PA 30 44 Frederick, MD 46 25 29 Philadelphia, PA Worcester, MD 15 30 Lancaster, PA 15 28