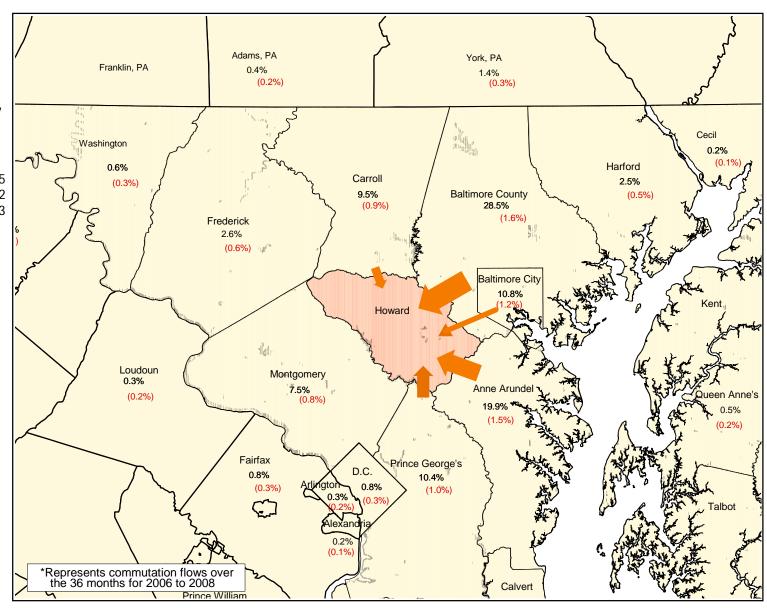

## DISTRIBUTION OF INTER-COUNTY COMMUTERS WORKING IN HOWARD COUNTY 2006 - 2008\*

**Howard County Workers** 

From:

Howard County 59,070 2,132 Other Counties 86,429 1,357

Commuters From: Number MOE (+/-)

Baltimore, MD 24,655 1,425 Anne Arundel, MD 17,195 1,282 Baltimore City, MD 9,340 1,043 Prince George's, MD 9,015 834 Carroll, MD 8,210 810 Montgomery, MD 692 6,445 Frederick, MD 2,270 505 Harford, MD 2,200 431 York, PA 1,200 303 725 265 Fairfax, VA District of Columbia 675 224 Charles, MD 525 208 525 257 Washington, MD Queen Anne's, MD 410 171 Calvert, MD 365 148 335 Adams, PA 146 Loudoun, VA 260 148 Arlington, VA 245 161 Berkeley, WV 155 88 Alexandria, VA 145 101 Cecil, MD 140 107 St. Mary's, MD 125 106

Remainder of Counties: 1,269 333

## (%) Margin of Error (+/-)

Prepared by the Maryland Department of Planning, from U.S Census Bureau, American Community Survey Data, 2006 to 2008, Census Transportation Planning Products (CTPP), September 2010