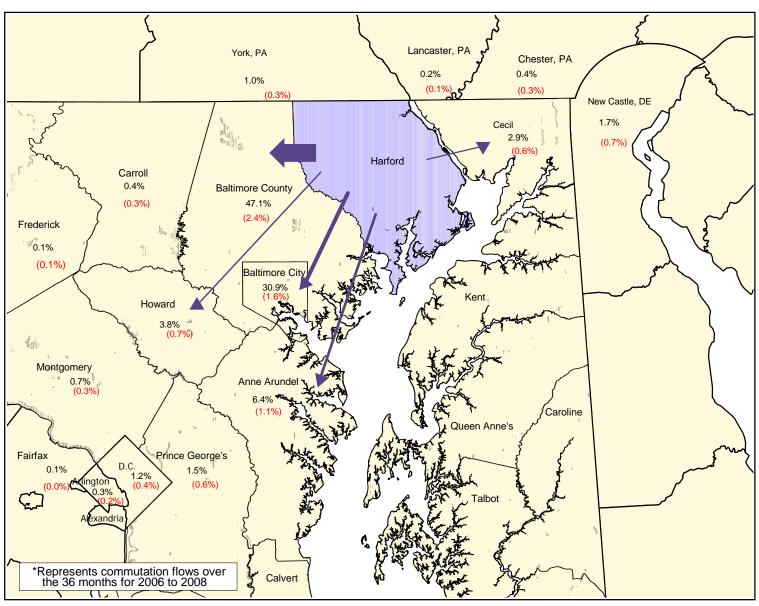

## DISTRIBUTION OF HARFORD COUNTY RESIDENTS WORKING OUTSIDE THE COUNTY 2006-2008\*

## Harford County Residents

From:

Harford County 66,090 1,812 Other Counties 58,455 973

Commuters From: Number MOE (+/-)

27,510 1,490 Baltimore, MD Baltimore City, MD 18,080 1,008 Anne Arundel, MD 3.735 630 Howard, MD 2,200 431 Cecil, MD 1,685 331 New Castle, DE 970 393 Prince George's, MD 865 339 District of Columbia 685 236 York, PA 188 600 Montgomery, MD 435 187 Chester, PA 260 167 Carroll, MD 230 153 Arlington, VA 160 143 Loudoun, VA 134 120 Philadelphia, PA 115 91 Lancaster, PA 74 Delaware, PA 59 60 Frederick, MD 43 28 Fairfax, VA Washington, MD 43 35 45 Kent, MD 25 Worcester, MD

Remainder of Counties: 490 181

## (%) Margin of Error (+/-)

Prepared by the Maryland Department of Planning, from U.S Census Bureau, American Community Survey Data, 2006 to 2008, Census Transportation Planning Products (CTPP), September 2010