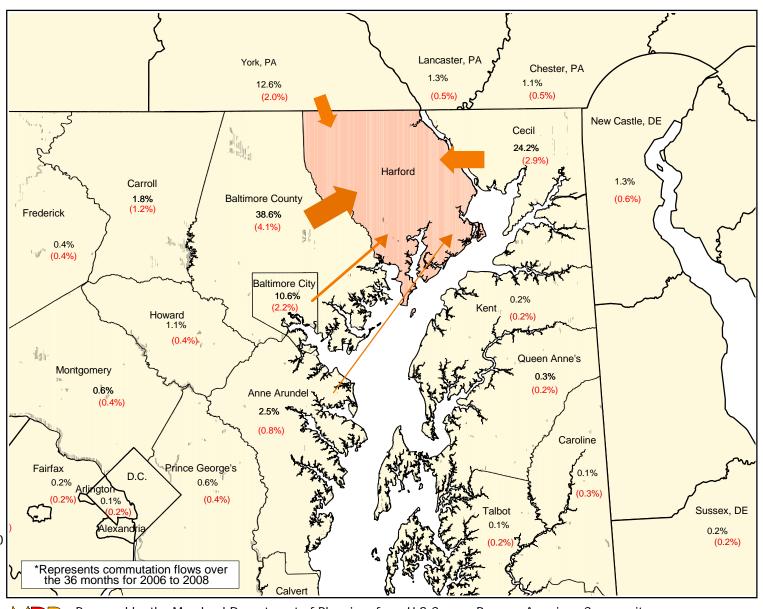

## DISTRIBUTION OF INTER-COUNTY COMMUTERS WORKING IN HARFORD COUNTY 2006 - 2008\*

## Harford County Workers

From:

Kent, MD

Sussex, DE

Worcester, MD

Caroline, MD

Arlington, VA

Talbot, MD

Harford County 66,090 1,812 Other Counties 23,343 525

Commuters From: Number MOE (+/-)

9,005 974 Baltimore, MD 5,645 689 Cecil, MD 2.945 483 York, PA Baltimore City, MD 2,465 505 Anne Arundel, MD 585 194 283 Carroll, MD 425 315 135 New Castle, DE Lancaster, PA 300 115 260 123 Chester, PA 255 104 Howard, MD 145 99 Montgomery, MD 140 96 Prince George's, MD 82 Frederick, MD 75 69 Delaware, PA 70 57 Queen Anne's, MD 50 75 Wicomico, MD 50 56 Fairfax, VA

Remainder of Counties: 303 180

## (%) Margin of Error (+/-)

50

48

47

63

51

42

45

45

40

35

25

Prepared by the Maryland Department of Planning, from U.S Census Bureau, American Community Survey Data, 2006 to 2008, Census Transportation Planning Products (CTPP), September 2010