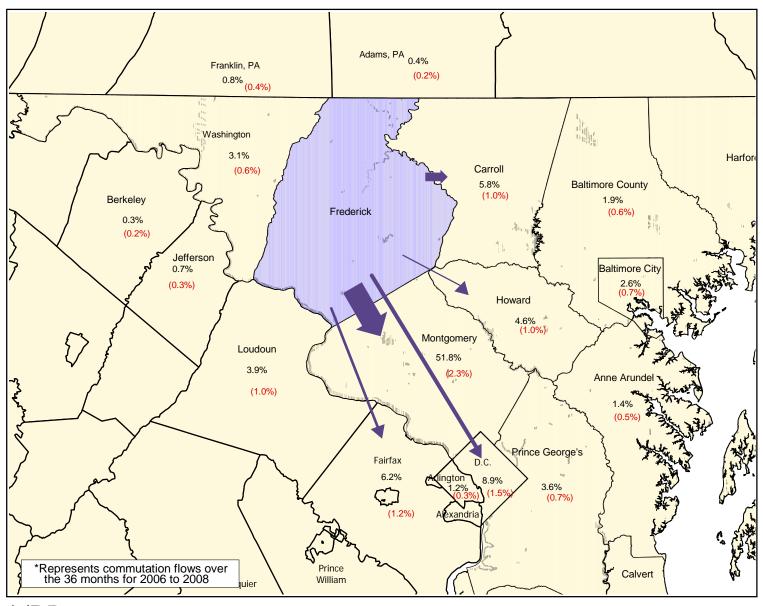

## DISTRIBUTION OF FREDERICK COUNTY RESIDENTS WORKING OUTSIDE THE COUNTY 2006-2008\*

## Frederick County Residents

From:

Frederick County 68,080 1,848 Other Counties 49,821 884

Commuters From: Number MOE (+/-)

1,247 Montgomery, MD 25,790 WASHINGTON, D. C. 4,410 736 Fairfax, VA 3.080 622 Carroll, MD 2,865 478 Howard, MD 2,270 505 Loudoun, VA 1,930 490 Prince George's, MD 1,795 371 Washington, MD 1,535 287 Baltimore City, MD 1,290 361 Baltimore, MD 970 297 Anne Arundel, MD 720 254 Arlington, VA 620 160 Franklin, PA 420 204 149 Jefferson, WV 325 99 Adams, PA 220 179 Alexandria city, VA 205 Philadelphia County 170 142 Berkeley, WV 135 93 York, PA 120 96 Harford County 95 82 New Castle County 65 110 **Charles County** 78

Remainder of Counties: 726 383

## (%) Margin of Error (+/-)

Prepared by the Maryland Department of Planning, from U.S Census Bureau, American Community Survey Data, 2006 to 2008, Census Transportation Planning Products (CTPP), September 2010