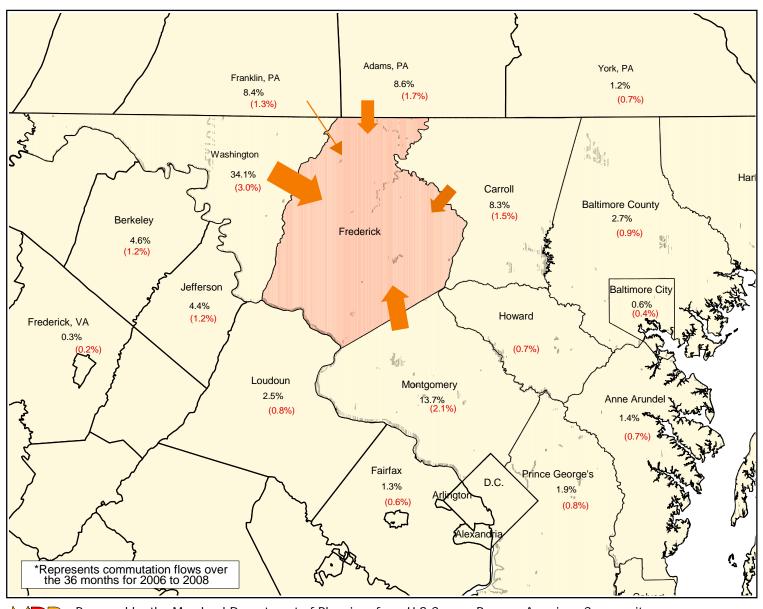

## DISTRIBUTION OF INTER-COUNTY COMMUTERS WORKING IN FREDERICK COUNTY 2006 - 2008\*

## Frederick County Workers

From:

Frederick County 68,080 1,848 Other Counties 33,022 710

Commuters From: Number MOE (+/-)

Washington, MD 11,275 1,024 Montgomery, MD 4,525 690 Adams, PA 2,825 567 Franklin, PA 2,780 422 Carroll, MD 2.740 497 Berkeley, WV 399 1,515 Jefferson, WV 1,455 391 Baltimore, MD 895 292 281 Loudoun, VA 840 Howard, MD 825 222 Prince George's, MD 630 264 Anne Arundel, MD 455 226 Fairfax, VA 445 209 York, PA 400 215 Baltimore City, MD 205 116 155 90 Allegany, MD Frederick, VA 105 65 Bedford, PA 76 90 75 75 Arlington, VA 75 Stafford, VA 120 55 Garrett, MD 56 Alexandria city, VA

Remainder of Counties: 602 243

## (%) Margin of Error (+/-)

Prepared by the Maryland Department of Planning, from U.S Census Bureau, American Community Survey Data, 2006 to 2008, Census Transportation Planning Products (CTPP), September 2010