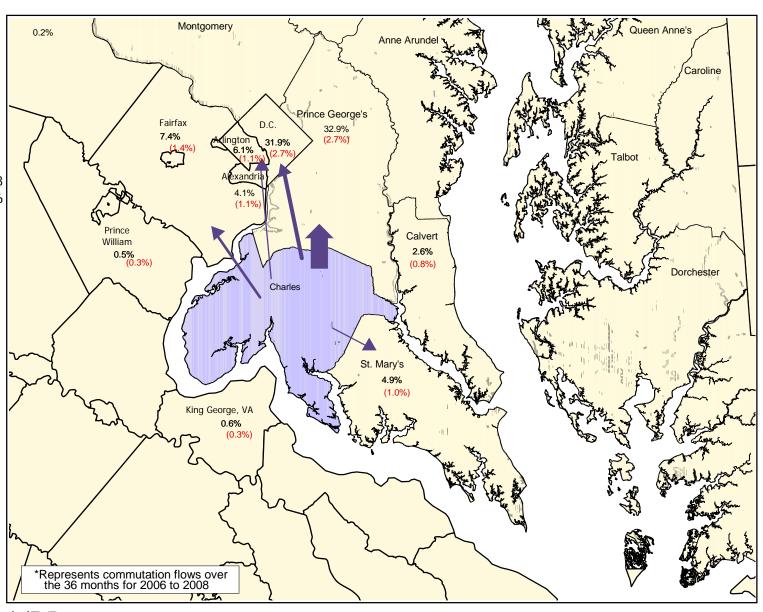

## DISTRIBUTION OF CHARLES COUNTY RESIDENTS WORKING OUTSIDE THE COUNTY 2006-2008\*

## **Charles County Residents**

From:

Charles County 29,560 1,837 Other Counties 44,345 1,006

Commuters From: Number MOE (+/-)

Prince George's, MD 14,580 1,233 District of Columbia 14,165 1,246 Fairfax, VA 3,295 645 Arlington, VA 2,725 492 St. Mary's, MD 2,190 435 Alexandria, VA 1,835 504 Montgomery, MD 1,630 428 Calvert, MD 1,135 343 259 Anne Arundel, MD 835 Howard, MD 525 208 305 185 Baltimore City, MD King George, VA 270 123 146 Prince William, VA 205 Baltimore, MD 195 141 125 100 Fairfax, VA 80 Loudoun, VA 110 Stafford, VA 65 61 Allegany, MD 35 58 Carroll, MD 25 41 25 42 Talbot, MD

Remainder of Counties: 70 70

(%) Margin of Error (+/-)

Prepared by the Maryland Department of Planning, from U.S Census Bureau, American Community Survey Data, 2006 to 2008, Census Transportation Planning Products (CTPP), September 2010