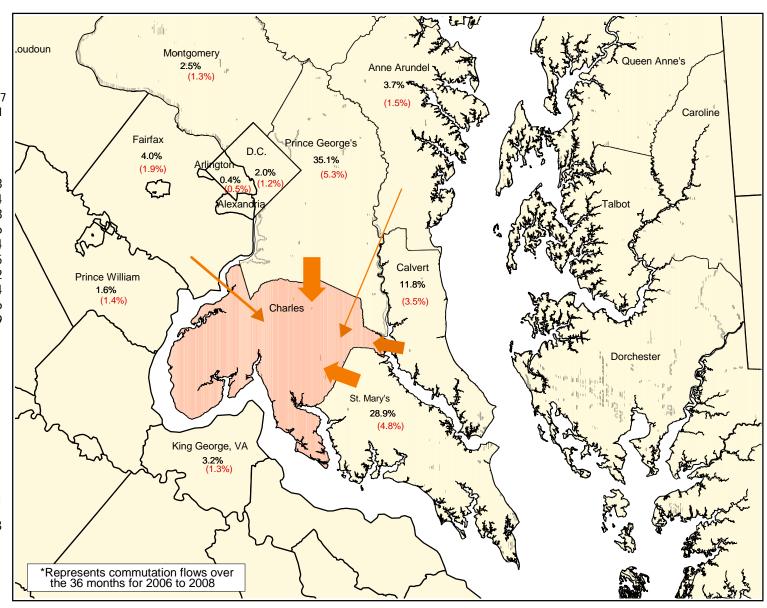

## DISTRIBUTION OF INTER-COUNTY COMMUTERS WORKING IN CHARLES COUNTY 2006 - 2008\*

## **Charles County Workers**

From:

**Charles County** 29,560 1,837 Other Counties 13,054 351

Commuters From: Number MOE

(+/-) Prince George's, MD 4,585 698 St. Mary's, MD 634 3,775 Calvert, MD 1,545 458 Fairfax, VA 520 246 194 Anne Arundel, MD 480 King George, VA 175 415 Montgomery, MD 330 172 District of Columbia 255 154 Prince William, VA 215 186 139 Loudoun, VA 130 Stafford, VA 89 130 Baltimore, MD 110 76 Alexandria city, VA 95 76 Howard, MD 85 72 Frederick, MD 65 78 Berkeley, WV 89 60 Arlington, VA 55 67 50 Queen Anne's, MD Somerset, PA 29 Carroll, MD 36 Caroline, MD 29 Sussex, DE 151