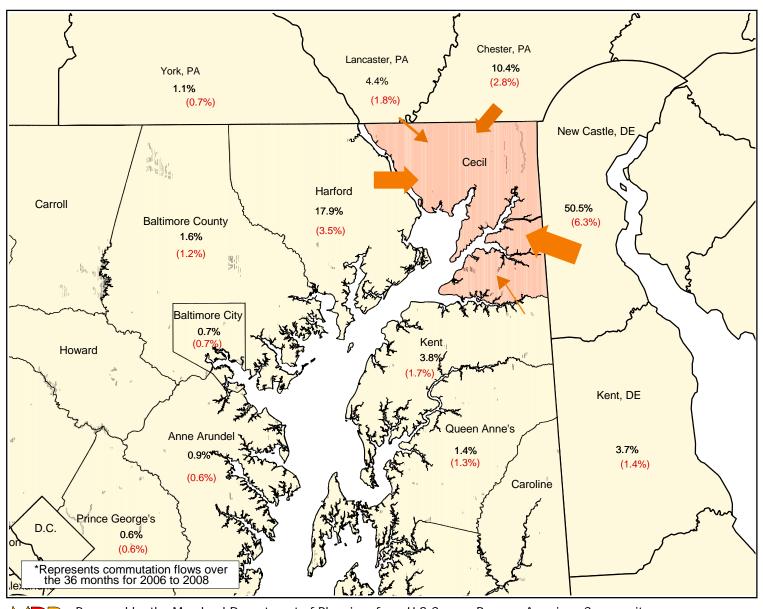

## DISTRIBUTION OF INTER-COUNTY COMMUTERS WORKING IN CECIL COUNTY 2006 - 2008\*

**Cecil County Workers** 

From:

 Cecil County
 23,645
 1,457

 Other Counties
 9,400
 216

Commuters From: Number MOE (+/-)

New Castle, DE 4,750 605 Harford, MD 1.685 331 975 262 Chester, PA 165 Lancaster, PA 410 164 Kent, MD 355 Kent, DE 350 129 Baltimore, MD 155 113 Delaware, PA 135 91 120 Queen Anne's, MD 130 York, PA 100 68 Anne Arundel, MD 80 58 Baltimore City, MD 62 Prince George's, MD 55 61 Montgomery, MD 30 40 Carroll, MD 20 36 Wicomico, MD 20 34 Sussex, DE 20 23

Remainder of Counties: 65 7: (%) Margin of Error (+/-)

Prepared by the Maryland Department of Planning, from U.S Census Bureau, American Community Survey Data, 2006 to 2008, Census Transportation Planning Products (CTPP), September 2010