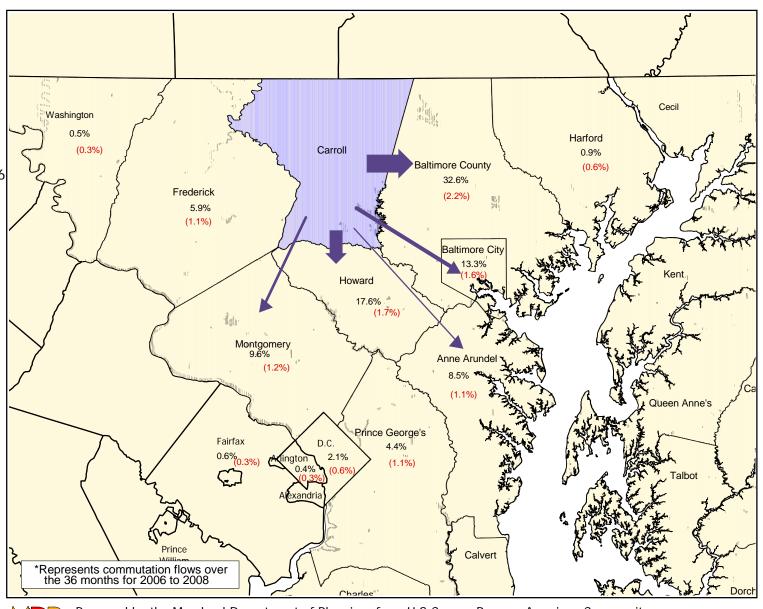

## DISTRIBUTION OF CARROLL COUNTY RESIDENTS WORKING OUTSIDE THE COUNTY 2006-2008\*

## **Carroll County Residents**

From:

Carroll County 38,850 1,504 Other Counties 46,755 961

| Commuters From:                                                                                                                                                                                                                                                                                                                      | Number                                                                                                                                                         | MOE<br>(+/-)                                                                                                                             |
|--------------------------------------------------------------------------------------------------------------------------------------------------------------------------------------------------------------------------------------------------------------------------------------------------------------------------------------|----------------------------------------------------------------------------------------------------------------------------------------------------------------|------------------------------------------------------------------------------------------------------------------------------------------|
| Baltimore, MD Howard, MD Baltimore City, MD Montgomery, MD Anne Arundel, MD Frederick, MD Prince George's, MD District of Columbia York, PA Harford, MD Adams, PA Fairfax, VA Washington, MD Arlington, VA Prince William, VA Calvert, MD Philadelphia, PA Lancaster, PA Loudoun, VA Alexandria city, VA New Castle, DL Allegany, MD | 15,250<br>8,210<br>6,220<br>4,500<br>3,970<br>2,740<br>2,035<br>980<br>725<br>425<br>370<br>280<br>230<br>185<br>105<br>85<br>55<br>50<br>45<br>40<br>40<br>35 | 1,05<br>810<br>760<br>576<br>536<br>497<br>297<br>263<br>283<br>147<br>133<br>120<br>126<br>98<br>86<br>45<br>59<br>48<br>47<br>65<br>42 |
| 5 5                                                                                                                                                                                                                                                                                                                                  | 0.0                                                                                                                                                            |                                                                                                                                          |