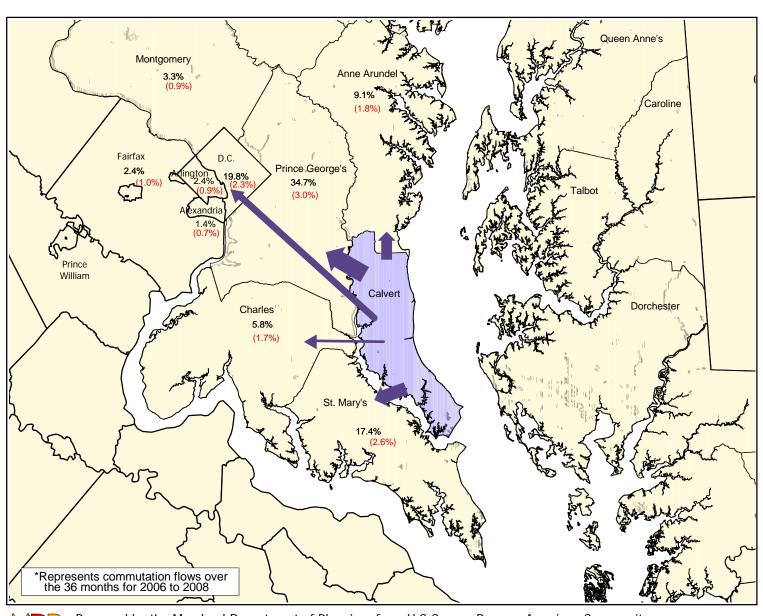

## DISTRIBUTION OF CALVERT COUNTY RESIDENTS WORKING OUTSIDE THE COUNTY 2006-2008\*

## Calvert County Residents

From:

Calvert County 19,110 1,366 Other Counties 26,800 680

| Commuters From:      | Number    | MOE<br>(+/-)       |
|----------------------|-----------|--------------------|
| Prince George's, MD  | 9,290     | 827                |
| District of Columbia | 5,305     | 627                |
| St. Mary's, MD       | 4,660     | 717                |
| Anne Arundel, MD     | 2,450     | 480                |
| Charles, MD          | 1,545     | 458                |
| Montgomery, MD       | 885       | 252                |
| Arlington, VA        | 655       | 232                |
| Fairfax, VA          | 640       | 267                |
| Alexandria city, VA  | 375       | 20 <i>1</i><br>177 |
| Howard, MD           | 365       |                    |
| Loudoun, VA          | 145       | 148                |
| Baltimore, MD        | 130       | 123                |
| Baltimore City, MD   |           | 98                 |
| Manassas city, VA    | 125<br>85 | 86                 |
| Carroll, MD          | 65<br>45  | 88                 |
| King George, VA      | 45<br>20  | 59                 |
| Frederick, MD        |           | 38                 |
| Queen Anne's, MD     | 15<br>15  | 30                 |
| Wicomico, MD         | 15<br>15  | 28                 |
| New Castle County    | 15<br>10  | 28                 |
| New Castle County    | 10        | 16                 |

Remainder of Counties: 25 44

(%) Margin of Error (+/-)

Prepared by the Maryland Department of Planning, from U.S Census Bureau, American Community Survey Data, 2006 to 2008, Census Transportation Planning Products (CTPP), September 2010