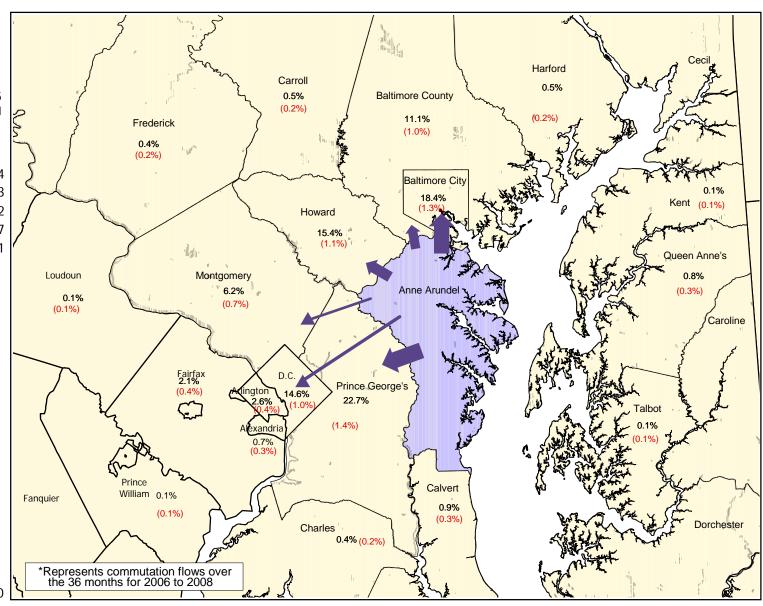

## DISTRIBUTION OF ANNE ARUNDEL COUNTY RESIDENTS WORKING OUTSIDE THE COUNTY 2006-2008\*

## Anne Arundel County Residents

From:

Anne Arundel County 147,120 3,795 111,825 1,181

Other Counties Commuters From: Number MOE (+/-)Prince George's, MD 25,390 1,534 Baltimore City, MD 20,630 1,443 17,195 1,282 Howard, MD District of Columbia 16,275 1,147 Baltimore, MD 12,400 1,101 6,945 747 Montgomery, MD 487 Arlington, VA 2,870 468 Fairfax, VA 2.385 299 1,060 Calvert, MD 304 Queen Anne's, MD 935 309 Alexandria city, VA 820 194 Harford, MD 585 Carroll, MD 535 262 194 Charles, MD 480 226 455 Frederick, MD 165 Fairfax city, VA 245 118 Philadelphia, PA 215 149 St. Mary's, MD 210 149 Kent, MD 150 81 Talbot, MD 105 70 Prince William, VA 100

Remainder of Counties: 1,745 400

Loudoun, VA

(%) Margin of Error (+/-)

80

Prepared by the Maryland Department of Planning, from U.S Census Bureau, American Community Survey Data, 2006 to 2008, Census Transportation Planning Products (CTPP), September 2010