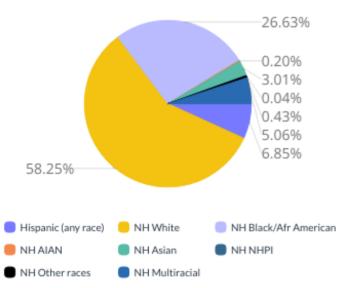

# 2010-2020 Wicomico County, Maryland Demographics and Housing Characteristics

**OVER THE PAST DECADE Wicomico County** added 4,855 residents (2010-2020)

**GROWTH IN POPULATION** 



64.6%

2010

22.4%

50

## **Age and Race**

Wicomico County's median age is 37.9 years (2020) compared to 35.7 years (2010)



Median age for Male: 39.7 (2020) Median age for Female: 42.6 (2020)



### 0-17 | 18-64 | 65 + 2020 Race & Ethnicity

13.0%

60.9%

2020

17.3%

21.9%

#### 2010 Race & Ethnicity





NH (Non Hispanic) | AlAN (American Indian and Alaska Native) | NHPI (Native Hawaiian and Other Pacific Islander)

#### **Housing Tenure**



59.2% Homeowners

**1.9**%

Owners Vacancy Rate

40.8% Renters

**6.8%** 

Renters Vacancy Rate



62.6% Homeowners

**37.4**% Renters

2.9% Owners Vacancy Rate

8.9% Renters Vacancy Rate