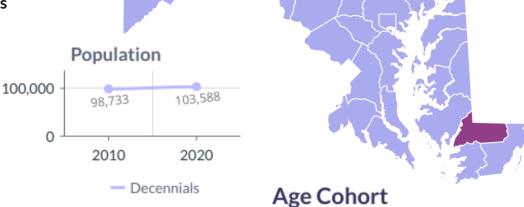

# 2010-2020 Wicomico County, Maryland Demographics and Housing Characteristics

**OVER THE PAST DECADE Wicomico County** added 4,855 residents (2010-2020)

**GROWTH IN POPULATION** 

64.6%

2010

22.4%

50