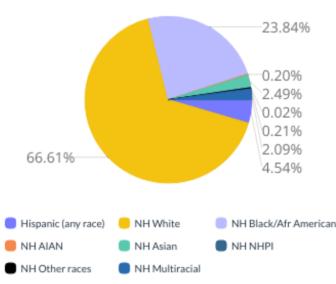

#### 2010 Race & Ethnicity

NH (Non Hispanic) | AlAN (American Indian and Alaska Native) | NHPI (Native Hawaiian and Other Pacific Islander)