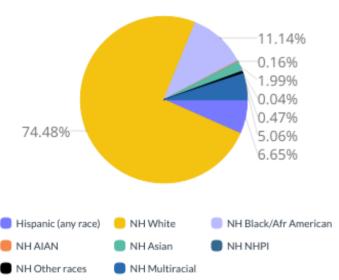

#### 2020 Race & Ethnicity

NH Multiracial

NH (Non Hispanic) | AlAN (American Indian and Alaska Native) | NHPI (Native Hawaiian and Other Pacific Islander)