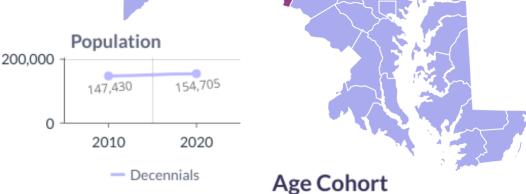

# Washington County, Maryland Demographics and Housing Characteristics

**OVER THE PAST DECADE Washington County** added 7,275 residents (2010-2020)

**GROWTH IN POPULATION** 