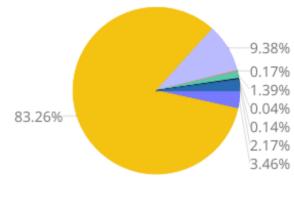

#### 2020 Race & Ethnicity

NH Multiracial

NH (Non Hispanic) | AlAN (American Indian and Alaska Native) | NHPI (Native Hawaiian and Other Pacific Islander)