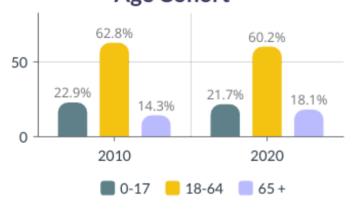

## **Age and Race**

Washington County's median age is 41.0 years (2020) compared to 39.7 years (2010)

Median age for Male: 39.7 (2020) Median age for Female: 42.6 (2020)

2010 Race & Ethnicity