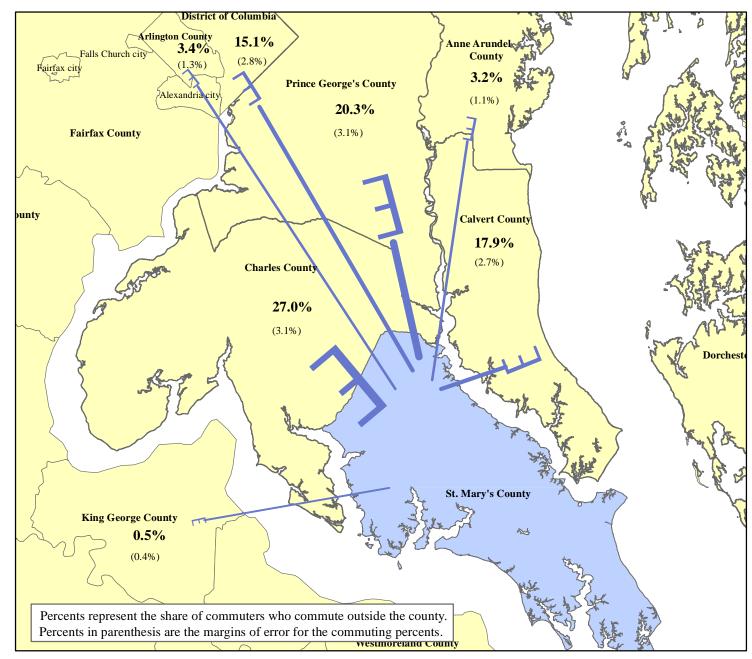

## Distribution of St. Mary's County Commuters Working Outside the County 2009 - 2013

## St. Mary's County Workers

| To:                | Number | MOE^  |
|--------------------|--------|-------|
| St. Mary's County* | 40,458 | 1,100 |
| Other Counties**   | 13,106 | 1,779 |

| Commuters To           | Number | MOE |
|------------------------|--------|-----|
| Charles County         | 3,537  | 416 |
| Prince George's County | 2,659  | 409 |
| Calvert County         | 2,340  | 361 |
| Washington, D. C.      | 1,973  | 370 |
| Montgomery County      | 461    | 153 |
| Arlington County       | 447    | 171 |
| Anne Arundel County    | 425    | 147 |
| Fairfax County         | 325    | 131 |
| Alexandria city        | 174    | 83  |
| How ard County         | 101    | 74  |
| Baltimore City         | 74     | 68  |
| King George County     | 64     | 49  |
| Loudoun County         | 40     | 38  |
| Baltimore County       | 37     | 38  |
| Prince William County  | 25     | 31  |
| Frederick County       | 24     | 24  |
| Fairfax city           | 20     | 25  |
| Washington County      | 11     | 17  |
| Worcester County       | 9      | 16  |
| Harford County         | 1      | 2   |
| Reminder of Counties   | 162    | 83  |