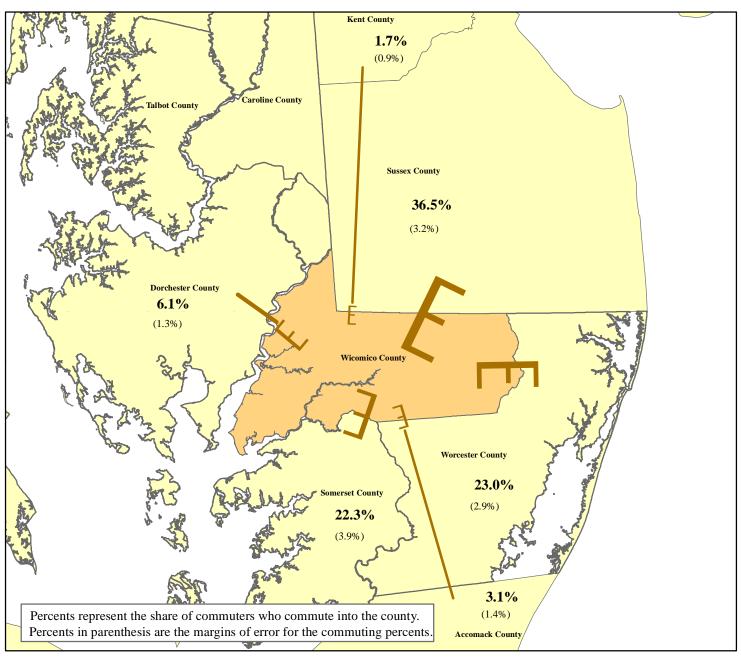

## Distribution of Inter-County Commuters Working in Wicomico County 2009 - 2013

## Wicomico County Workers

| From:            | Number 1 | MOE^  |
|------------------|----------|-------|
| Wicomico County* | 34,609   | 954   |
| Other Counties** | 12,360   | 1,566 |

| Commuters From         | Number | MOE |
|------------------------|--------|-----|
| Sussex County          | 4,515  | 407 |
| Worcester County       | 2,848  | 363 |
| Somerset County        | 2,758  | 481 |
| Dorchester County      | 757    | 166 |
| Accomack County        | 386    | 168 |
| Kent County            | 214    | 117 |
| Talbot County          | 130    | 65  |
| Caroline County        | 121    | 54  |
| Montgomery County      | 63     | 46  |
| Queen Anne's County    | 62     | 71  |
| Anne Arundel County    | 55     | 41  |
| Cecil County           | 52     | 69  |
| Baltimore County       | 37     | 30  |
| Baltimore City         | 34     | 37  |
| Prince George's County | 30     | 31  |
| Kent County            | 20     | 32  |
| Fairfax County         | 19     | 27  |
| New Castle County      | 10     | 17  |
| Stafford County        | 10     | 15  |
| Frederick County       | 9      | 15  |
| Allegany County        | 6      | 13  |
| Reminder of Counties   | 224    | 90  |
|                        |        |     |