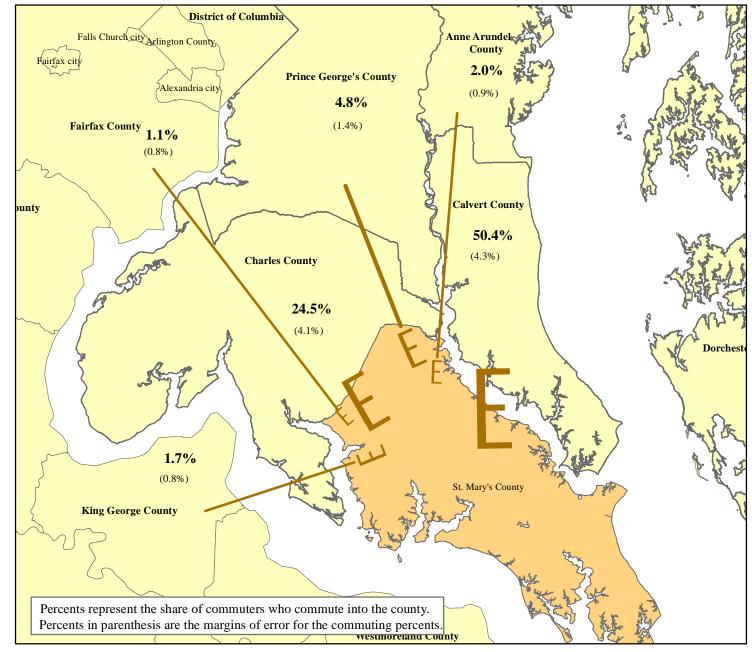

## Distribution of Inter-County Commuters Working in St. Mary's County 2009 - 2013

## St. Mary's County Workers

| From:              | Number | MOE^  |
|--------------------|--------|-------|
| St. Mary's County* | 40,458 | 1,100 |
| Other Counties**   | 9,943  | 1,706 |

| Commuters From         | Number | MOE |
|------------------------|--------|-----|
| Calvert County         | 5,012  | 438 |
| Charles County         | 2,436  | 414 |
| Prince George's County | 477    | 138 |
| Montgomery County      | 212    | 123 |
| Anne Arundel County    | 197    | 92  |
| King George County     | 168    | 83  |
| Baltimore County       | 110    | 101 |
| Fairfax County         | 109    | 75  |
| Spotsylvania County    | 75     | 43  |
| Baltimore City         | 54     | 72  |
| Loudoun County         | 52     | 46  |
| How ard County         | 46     | 51  |
| Alexandria city        | 41     | 37  |
| Washington, D. C.      | 37     | 60  |
| Allegany County        | 31     | 33  |
| Queen Anne's County    | 18     | 23  |
| Sussex County          | 17     | 27  |
| Arlington County       | 17     | 29  |
| Philadelphia County    | 17     | 19  |
| Reminder of Counties   | 817    | 203 |
|                        |        |     |