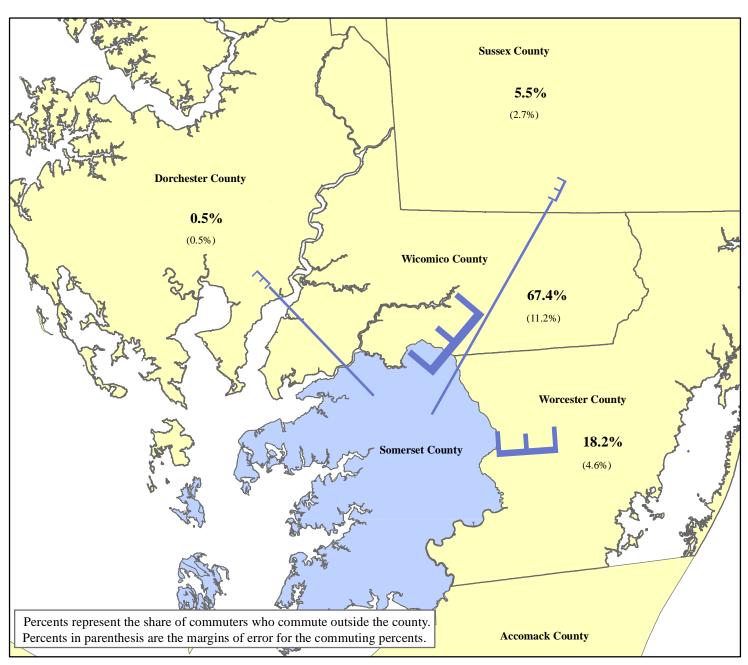

## Distribution of Somerset County Commuters Working Outside the County 2009 - 2013

## Somerset County Workers

| To:              | Number | MOE^ |
|------------------|--------|------|
| Somerset County* | 4,451  | 558  |
| Other Counties** | 4,093  | 957  |

| Commuters To         | Number | MOE |
|----------------------|--------|-----|
| Wicomico County      | 2,758  | 481 |
| Worcester County     | 746    | 191 |
| Sussex County        | 224    | 112 |
| Montgomery County    | 35     | 35  |
| Cecil County         | 23     | 26  |
| Baltimore County     | 21     | 23  |
| Dorchester County    | 19     | 21  |
| Somerset County      | 18     | 30  |
| Washington County    | 11     | 18  |
| Reminder of Counties | 83     | 60  |
| Caroline County      | 5      | 8   |
| New Castle County    | 2      | 5   |
| Reminder of Counties | 83     | 60  |