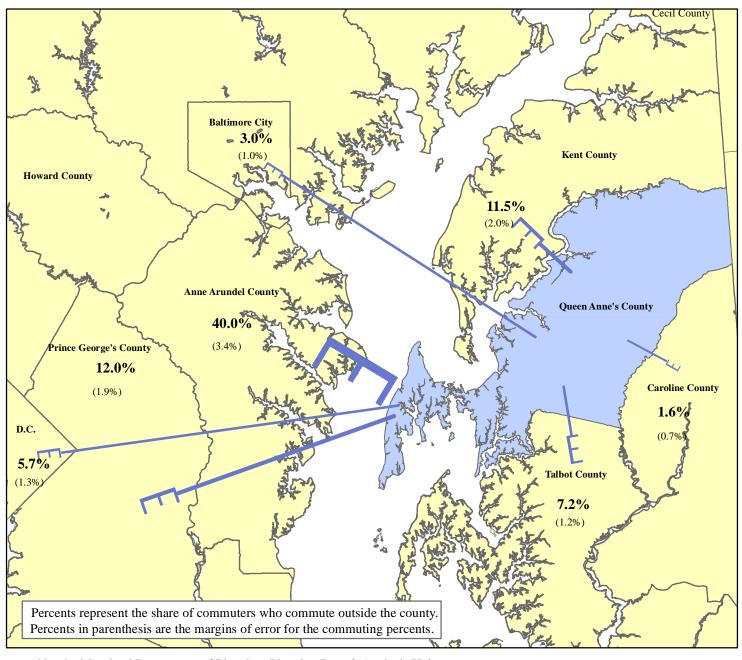

## Distribution of Queen Anne's County Commuters Working Outside the County 2009 - 2013

## Queen Anne's County Workers

| To:                  | Number | MOE^  |
|----------------------|--------|-------|
| Queen Anne's County* | 9,931  | 561   |
| Other Counties**     | 14,261 | 1,123 |

| Commuters To           | Number | MOE |
|------------------------|--------|-----|
| Anne Arundel County    | 5,708  | 517 |
| Prince George's County | 1,716  | 279 |
| Kent County            | 1,636  | 295 |
| Talbot County          | 1,032  | 174 |
| Washingtion, D. C.     | 820    | 181 |
| How ard County         | 558    | 134 |
| Baltimore City         | 429    | 139 |
| Baltimore County       | 350    | 121 |
| Montgomery County      | 292    | 117 |
| Caroline County        | 235    | 93  |
| Kent County            | 229    | 81  |
| New Castle County      | 199    | 98  |
| Cecil County           | 134    | 67  |
| Arlington County       | 104    | 77  |
| Dorchester County      | 92     | 52  |
| Fairfax County         | 73     | 56  |
| Wicomico County        | 62     | 71  |
| Harford County         | 60     | 65  |
| Philadelphia County    | 46     | 36  |
| Sussex County          | 44     | 37  |
| Chester County         | 40     | 39  |
| Reminder of Counties   | 402    | 97  |