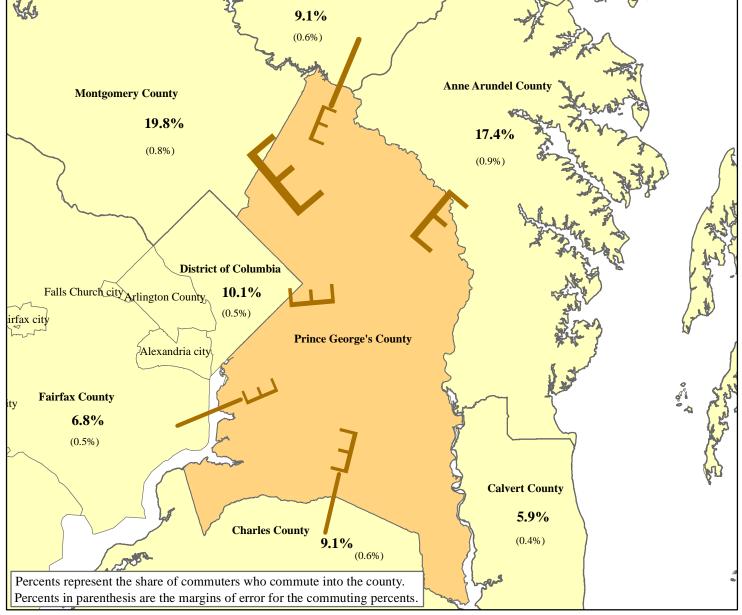

## Distribution of Inter-County Commuters Working in Prince George's County 2009 - 2013

**Howard County** 

| Commuters From        | Number | MOE   |
|-----------------------|--------|-------|
| Montgomery County     | 30,717 | 1,294 |
| Anne Arundel County   | 26,946 | 1,355 |
| Washington, D. C.     | 15,627 | 852   |
| Charles County        | 14,140 | 866   |
| How ard County        | 14,094 | 985   |
| Fairfax County        | 10,532 | 806   |
| Calvert County        | 9,206  | 581   |
| Baltimore County      | 5,762  | 526   |
| Baltimore City        | 3,427  | 424   |
| Prince William County | 3,135  | 486   |
| St. Mary's County     | 2,659  | 409   |
| Alexandria city       | 2,187  | 363   |
| Arlington County      | 2,003  | 378   |
| Frederick County      | 1,777  | 289   |
| Queen Anne's County   | 1,716  | 279   |
| Carroll County        | 1,713  | 247   |
| Harford County        | 908    | 191   |
| Loudoun County        | 898    | 236   |
| Stafford County       | 409    | 105   |
| Washington County     | 312    | 121   |
| Berkeley County       | 272    | 129   |
| Spotsylvania County   | 272    | 106   |
| York County           | 252    | 99    |
| Caroline County       | 248    | 100   |
| King George County    | 223    | 105   |
| Reminder of Counties  | 5,520  | 494   |
|                       |        |       |