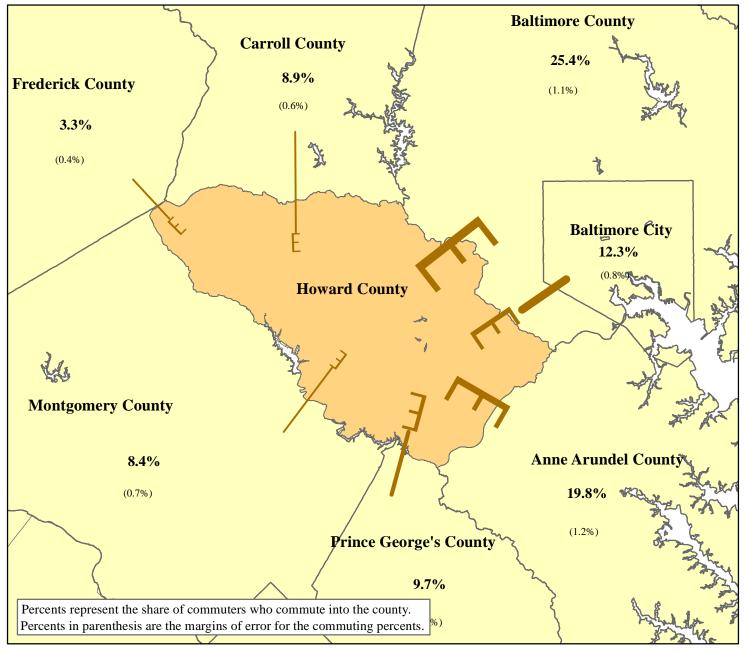

## Distribution of Inter-County Commuters Working in Howard County 2009 - 2013

## **Howard County Workers**

| From:                  | Number | MOE^  |
|------------------------|--------|-------|
| Howard County*         | 63,149 | 1,310 |
| Other Counties**       | 91,456 | 2,884 |
| Commuters From         | Number | MOE   |
| Baltimore County       | 23,214 | 1,094 |
| Anne Arundel County    | 18,142 | 1,115 |
| Baltimore City         | 11,215 | 745   |
| Prince George's County | 8,911  | 709   |
| Carroll County         | 8,113  | 529   |
| Montgomery County      | 7,708  | 651   |
| Frederick County       | 3,022  | 332   |
| Harford County         | 2,529  | 381   |
| York County            | 1,027  | 222   |
| Fairfax County         | 915    | 206   |
| Washington, D. C.      | 724    | 207   |
| Queen Anne's County    | 558    | 134   |
| Charles County         | 459    | 196   |
| Calvert County         | 439    | 180   |
| Cecil County           | 322    | 141   |
| Adams County           | 307    | 81    |
| Washington County      | 281    | 93    |
| Loudoun County         | 271    | 121   |
| Alexandria city        | 249    | 145   |
| Prince William County  | 178    | 102   |
| Arlington County       | 138    | 68    |
| Berkeley County        | 136    | 118   |
| Sussex County          | 112    | 59    |
| Talbot County          | 111    | 55    |
| St. Mary's County      | 101    | 74    |
| Reminder of Counties   | 2,274  | 309   |