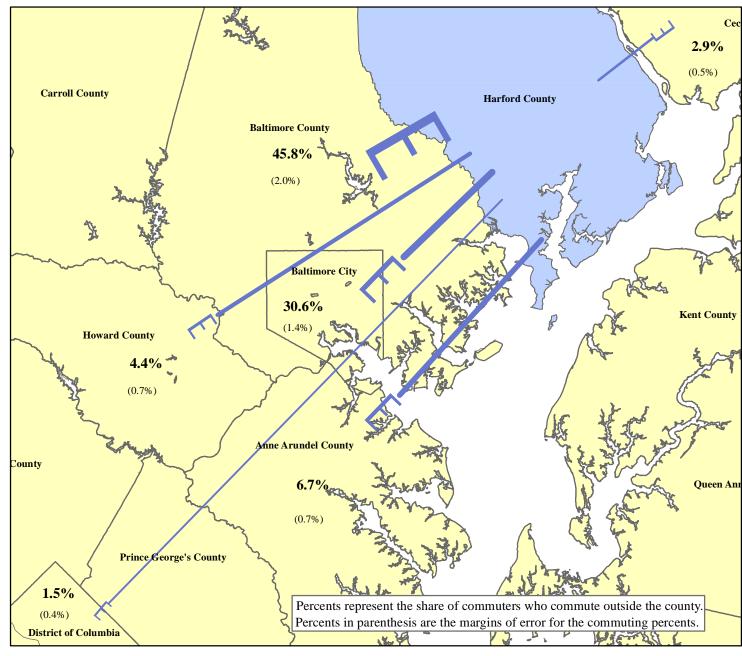

## Distribution of Harford County Commuters Working Outside the County 2009 - 2013

## **Harford County Workers**

| To:              | Number | MOE^  |
|------------------|--------|-------|
| Harford County*  | 67,827 | 1,393 |
| Other Counties** | 57,305 | 2,584 |

| Commuters To           | Number | MOE   |
|------------------------|--------|-------|
| Baltimore County       | 26,219 | 1,202 |
| Baltimore City         | 17,511 | 813   |
| Anne Arundel County    | 3,832  | 431   |
| How ard County         | 2,529  | 381   |
| Cecil County           | 1,681  | 280   |
| Prince George's County | 908    | 191   |
| Washington, D. C.      | 849    | 209   |
| New Castle County      | 675    | 188   |
| York County            | 538    | 183   |
| Montgomery County      | 508    | 191   |
| Carroll County         | 226    | 97    |
| Arlington County       | 166    | 92    |
| Chester County         | 115    | 67    |
| Fairfax County         | 81     | 45    |
| Frederick County       | 66     | 50    |
| Delaw are County       | 65     | 42    |
| Lancaster County       | 51     | 40    |
| Alexandria city        | 50     | 40    |
| Queen Anne's County    | 47     | 50    |
| Washington County      | 32     | 31    |
| Fairfax city           | 21     | 33    |
| Manassas city          | 20     | 32    |
| Reminder of Counties   | 1,123  | 238   |
|                        |        |       |