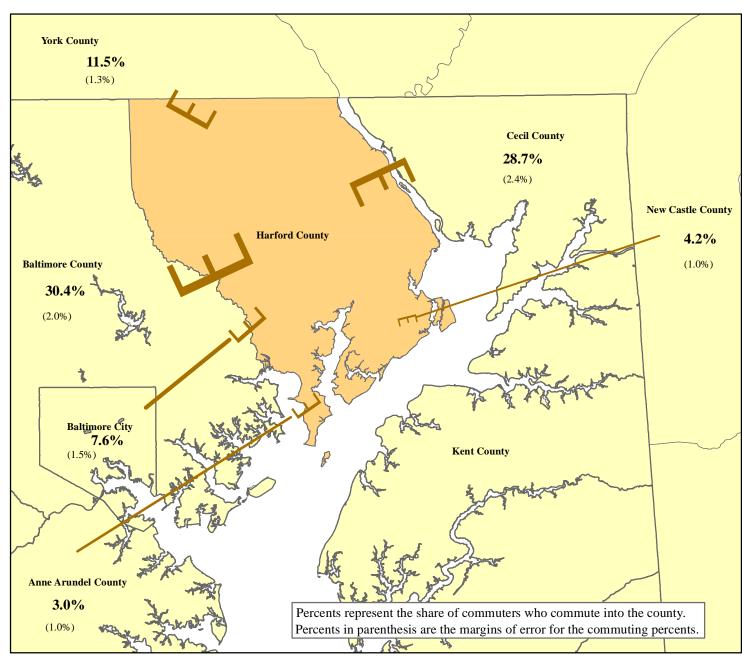

## Distribution of Inter-County Commuters Working in Harford County 2009 - 2013

## **Harford County Workers**

| From:            | Number | MOE^  |
|------------------|--------|-------|
| Harford County*  | 67,827 | 1,393 |
| Other Counties** | 26,820 | 2,283 |

| Other Counties**       | 20,820 | 2,283 |
|------------------------|--------|-------|
| Commuters From         | Num be | r MOE |
| Harford County         | 67,827 | 1,393 |
| Other Counties         | 26,820 | 416   |
| Baltimore County       | 8,156  | 548   |
| Cecil County           | 7,692  | 659   |
| York County            | 3,072  | 342   |
| Baltimore City         | 2,042  | 411   |
| New Castle County      | 1,135  | 260   |
| Anne Arundel County    | 794    | 270   |
| Chester County         | 566    | 151   |
| Carroll County         | 398    | 140   |
| Lancaster County       | 351    | 121   |
| How ard County         | 310    | 103   |
| Montgomery County      | 229    | 100   |
| Prince George's County | 124    | 62    |
| Kent County            | 75     | 52    |
| Wicomico County        | 69     | 45    |
| Frederick County       | 66     | 54    |
| Adams County           | 64     | 37    |
| Queen Anne's County    | 60     | 65    |
| Kent County            | 44     | 35    |
| Fairfax County         | 34     | 33    |
| Sussex County          | 30     | 27    |
| Worcester County       | 19     | 21    |
| Prince William County  | 13     | 21    |
| Caroline County        | 11     | 18    |
| Delaw are County       | 11     | 14    |
| Talbot County          | 10     | 16    |
| Reminder of Counties   | 1,445  | 267   |