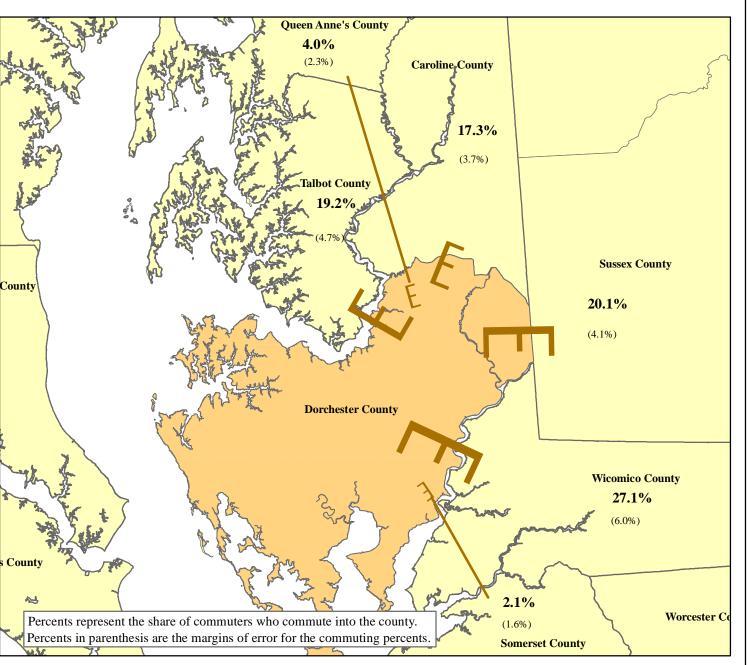

## Distribution of Inter-County Commuters Working in Dorchester County 2009 - 2013

## Dorchester County Workers

| From:                  | Number M | AOE^ |
|------------------------|----------|------|
| Dorchester County*     | 9,244    | 499  |
| Other Counties**       | 3,541    | 804  |
|                        |          |      |
| Commuters From         | Number   | MOE  |
| Wicomico County        | 959      | 216  |
| Sussex County          | 710      | 148  |
| Talbot County          | 681      | 169  |
| Caroline County        | 611      | 133  |
| Anne Arundel County    | 93       | 107  |
| Queen Anne's County    | 92       | 52   |
| Prince George's County | 76       | 46   |
| Cecil County           | 57       | 81   |
| Kent County            | 52       | 46   |
| Worcester County       | 31       | 31   |
| New Castle County      | 25       | 38   |
| Montgomery County      | 22       | 27   |
| Baltimore County       | 21       | 33   |
| Somerset County        | 19       | 21   |
| Calvert County         | 11       | 18   |
| Baltimore City         | 8        | 12   |
| Delaw are County       | 7        | 11   |
| Chester County         | 2        | 4    |
| Reminder of Counties   | 64       | 53   |

- \* Live and Work in Dorchester County
- \*\* Live outside Dorchester County & work in Dorchester County
  - ^ MOE = Margin of Error

Prepared by the Maryland Department of Planning, Planning Data & Analysis Unit Source: U.S. Census Bureau, 2009-2013 American Community Survey Data, Journey-To-Work Commutation Data, August 2015.