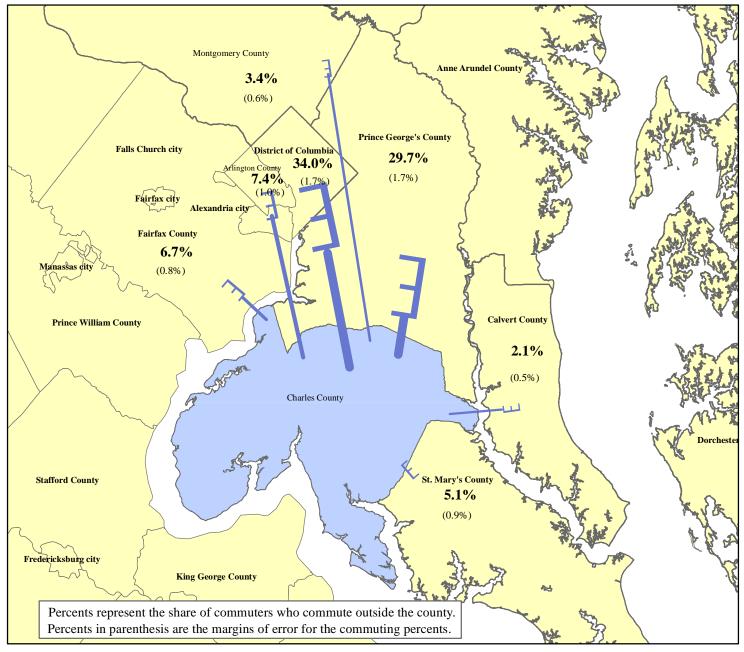

## Distribution of Charles County Commuters Working Outside the County 2009 - 2013

## **Charles County Workers**

| To:              | Number | MOE^  |
|------------------|--------|-------|
| Charles County*  | 26,978 | 1,109 |
| Other Counties** | 47,620 | 2,240 |

| Other Countries        | 47,020 | 2,240 |
|------------------------|--------|-------|
| Commuters To           | Number | MOE   |
| Washington, D. C.      | 16,186 | 871   |
| Prince George's County | 14,140 | 866   |
| Arlington County       | 3,546  | 503   |
| Fairfax County         | 3,170  | 381   |
| St. Mary's County      | 2,436  | 414   |
| Montgomery County      | 1,630  | 271   |
| Alexandria city        | 1,554  | 248   |
| Anne Arundel County    | 1,074  | 243   |
| Calvert County         | 969    | 248   |
| King George County     | 463    | 135   |
| How ard County         | 459    | 196   |
| Loudoun County         | 298    | 114   |
| Baltimore City         | 275    | 150   |
| Prince William County  | 220    | 103   |
| Washington County      | 182    | 256   |
| Fairfax city           | 182    | 89    |
| Baltimore County       | 122    | 74    |
| Allegany County        | 66     | 86    |
| Stafford County        | 53     | 36    |
| Falls Church city      | 50     | 44    |
| Frederick County       | 34     | 37    |
| Berkeley County        | 32     | 38    |
| Frederick County       | 10     | 16    |
| Reminder of Counties   | 469    | 164   |