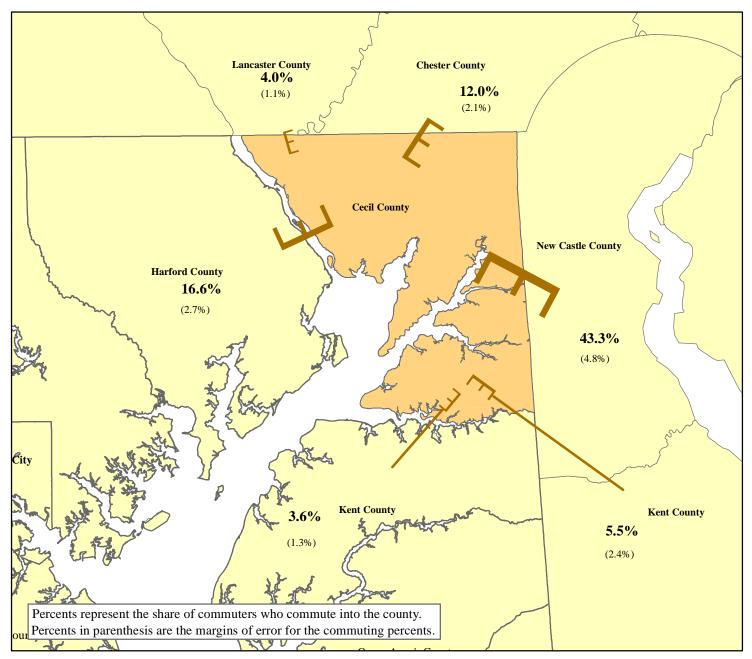

## Distribution of Inter-County Commuters Working in Cecil County 2009 - 2013

## Cecil County Workers

| From:            | Number | MOE^  |
|------------------|--------|-------|
| Cecil County*    | 21,722 | 773   |
| Other Counties** | 10,124 | 1,310 |

| Commuters From         | Number | MOE |
|------------------------|--------|-----|
| New Castle County      | 4,384  | 500 |
| Harford County         | 1,681  | 280 |
| Chester County         | 1,215  | 214 |
| Kent County            | 553    | 240 |
| Lancaster County       | 404    | 108 |
| Baltimore County       | 386    | 131 |
| Kent County            | 363    | 128 |
| Delaw are County       | 157    | 69  |
| Queen Anne's County    | 134    | 67  |
| Baltimore City         | 80     | 47  |
| Anne Arundel County    | 61     | 66  |
| Caroline County        | 49     | 47  |
| York County            | 47     | 35  |
| Philadelphia County    | 43     | 40  |
| Frederick County       | 40     | 41  |
| Prince George's County | 38     | 35  |
| Sussex County          | 28     | 33  |
| Somerset County        | 23     | 26  |
| How ard County         | 13     | 21  |
| Wasjington, D. C.      | 12     | 18  |
| Reminder of Counties   | 413    | 137 |
|                        |        |     |