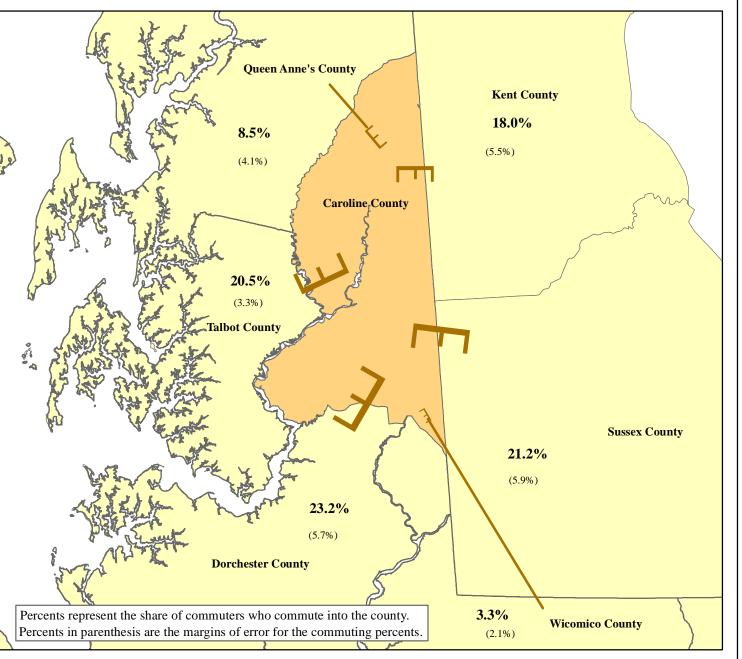

## Distribution of Inter-County Commuters Working in Caroline County 2009 - 2013

## Caroline County Workers

| From:            | Number | MOE^ |
|------------------|--------|------|
| Caroline County* | 6,371  | 497  |
| Other Counties** | 2,779  | 766  |

| Commuters From         | Number | MOE |
|------------------------|--------|-----|
| Dorchester County      | 646    | 160 |
| Sussex County          | 589    | 166 |
| Talbot County          | 570    | 151 |
| Kent County            | 501    | 153 |
| Queen Anne's County    | 235    | 93  |
| Wicomico County        | 93     | 58  |
| Kent County            | 30     | 23  |
| New Castle County      | 21     | 23  |
| Worcester County       | 19     | 31  |
| Prince William County  | 18     | 31  |
| Baltimore County       | 10     | 15  |
| Fairfax County         | 10     | 17  |
| Prince George's County | 9      | 16  |
| Montgomery County      | 7      | 11  |
| Somerset County        | 5      | 8   |
| Reminder of Counties   | 16     | 22  |