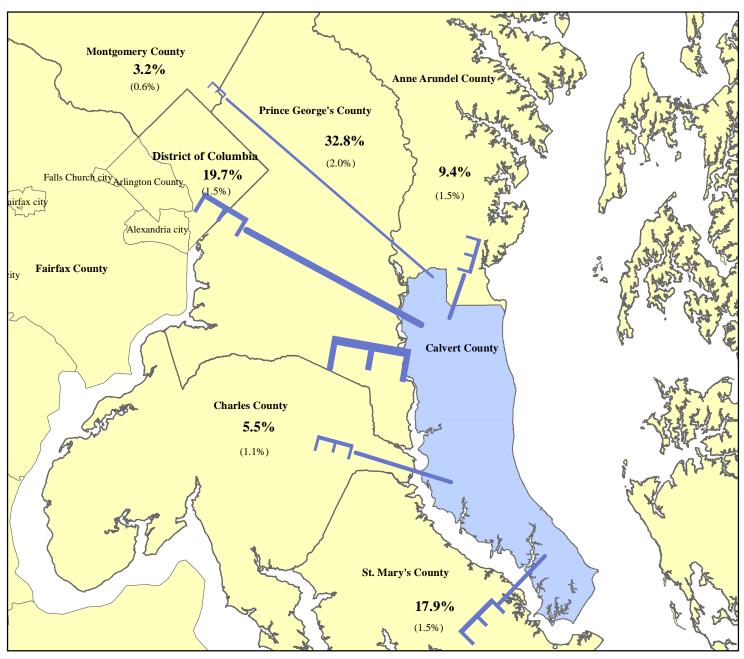

## Distribution of Calvert County Commuters Working Outside the County 2009 - 2013

## **Calvert County Workers**

| To:              | Number | MOE^  |
|------------------|--------|-------|
| Calvert County*  | 17,490 | 819   |
| Other Counties** | 28,043 | 1,595 |

| Other Counties**       | 28,043 | 1,595 |
|------------------------|--------|-------|
| Commuters To           | Number | MOE   |
| Prince George's County | 9,206  | 581   |
| Washingtin, D. C.      | 5,521  | 446   |
| St. Mary's County      | 5,012  | 438   |
| Anne Arundel County    | 2,647  | 420   |
| Charles County         | 1,546  | 316   |
| Montgomery County      | 903    | 174   |
| Fairfax County         | 619    | 180   |
| Arlington County       | 519    | 137   |
| How ard County         | 439    | 180   |
| Alexandria city        | 387    | 142   |
| Baltimore City         | 368    | 146   |
| Baltimore County       | 145    | 81    |
| Prince William County  | 108    | 61    |
| Loudoun County         | 71     | 62    |
| Falls Church city      | 47     | 62    |
| Frederick County       | 36     | 39    |
| Stafford County        | 30     | 37    |
| King George County     | 30     | 37    |
| Fairfax city           | 25     | 24    |
| Queen Anne's County    | 24     | 28    |
| Carroll County         | 20     | 22    |
| Reminder of Counties   | 340    | 130   |

Prepared by the Maryland Department of Planning, Planning Data & Analysis Unit Source: U.S. Census Bureau, 2009-2013 American Community Survey Data, Journey-To-Work Commutation Data, August 2015.

<sup>\*</sup> Live and Work in Calvert County

<sup>\*\*</sup> Live in Calvert County & work outside Calvert County

<sup>^</sup> MOE = Margin of Error