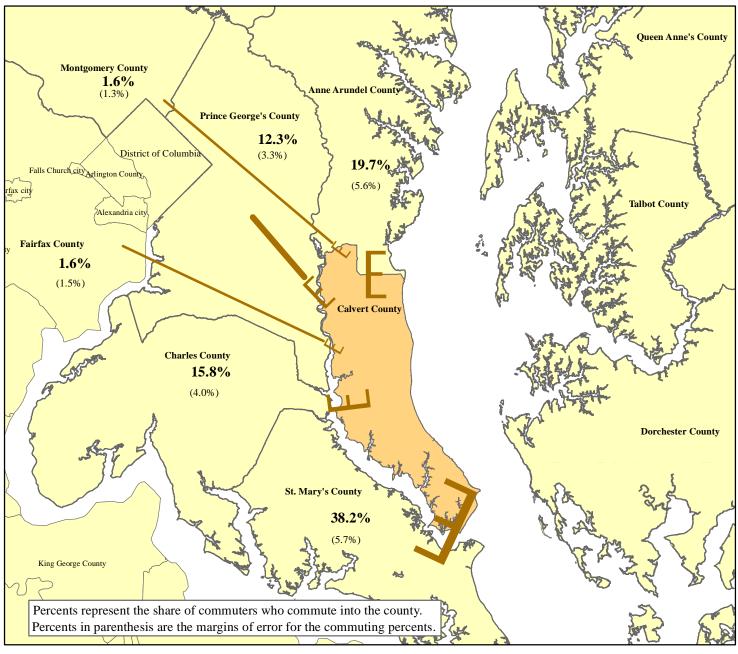

## Distribution of Inter-County Commuters Working in Calvert County 2009 - 2013

## **Calvertl County Workers**

| From:            | Number N | IOE^  |
|------------------|----------|-------|
| Calvert County*  | 17,490   | 819   |
| Other Counties** | 6,126    | 1,324 |

| Commuters From         | Number | MOE |
|------------------------|--------|-----|
| St. Mary's County      | 2,340  | 361 |
| Anne Arundel County    | 1,207  | 344 |
| Charles County         | 969    | 248 |
| Prince George's County | 756    | 205 |
| Baltimore County       | 143    | 111 |
| Fairfax County         | 99     | 94  |
| Montgomery County      | 97     | 82  |
| Prince William County  | 74     | 97  |
| Alexandria city        | 54     | 67  |
| Lancaster County       | 33     | 54  |
| Philadelphia County    | 32     | 26  |
| Baltimore City         | 22     | 20  |
| How ard County         | 19     | 30  |
| Washington, D. C.      | 16     | 24  |
| Stafford County        | 15     | 26  |
| Arlington County       | 14     | 21  |
| Worcester County       | 12     | 20  |
| Talbot County          | 10     | 16  |
| York County            | 10     | 17  |
| Sussex County          | 5      | 9   |
| Cecil County           | 4      | 6   |
| Queen Anne's County    | 2      | 4   |
| Reminder of Counties   | 193    | 97  |
|                        |        |     |