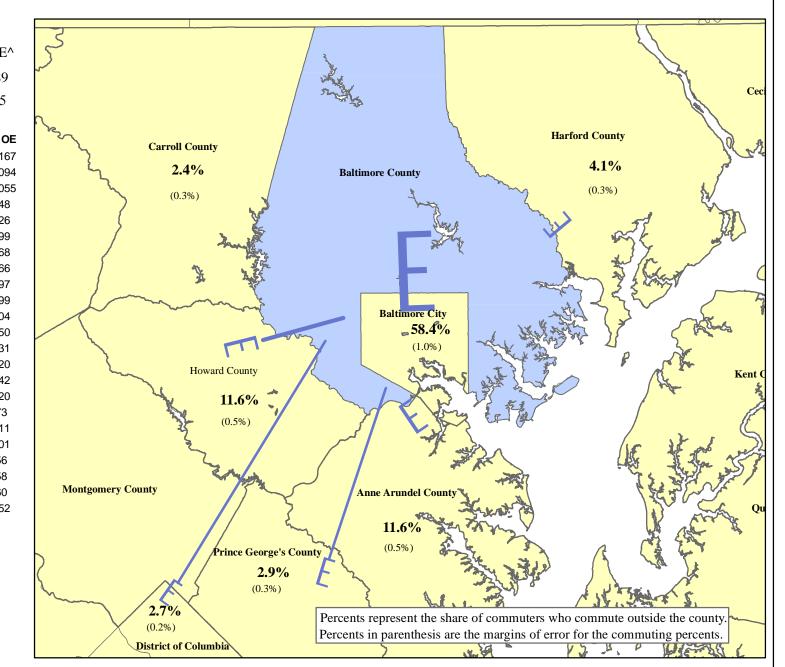

| <b>Commuters To</b>    | Number  | MOE   |
|------------------------|---------|-------|
| Baltimore City         | 116,891 | 2,167 |
| How ard County         | 23,214  | 1,094 |
| Anne Arundel County    | 23,152  | 1,055 |
| Harford County         | 8,156   | 548   |
| Prince George's County | 5,762   | 526   |
| Washington, D. C.      | 5,472   | 499   |
| Carroll County         | 4,780   | 568   |
| Montgomery County      | 4,198   | 466   |
| Fairfax County         | 993     | 197   |
| York County            | 839     | 199   |
| Frederick County       | 743     | 204   |
| Arlington County       | 423     | 150   |
| Cecil County           | 386     | 131   |
| Loudoun County         | 262     | 120   |
| Philadelphia County    | 260     | 142   |
| Alexandria city        | 239     | 120   |
| New Castle County      | 175     | 73    |
| Calvert County         | 143     | 111   |
| St. Mary's County      | 110     | 101   |
| Lancaster County       | 106     | 56    |
| Queen Anne's County    | 88      | 58    |
| Chester County         | 77      | 60    |
| Reminder of Counties   | 3,520   | 452   |
|                        |         |       |