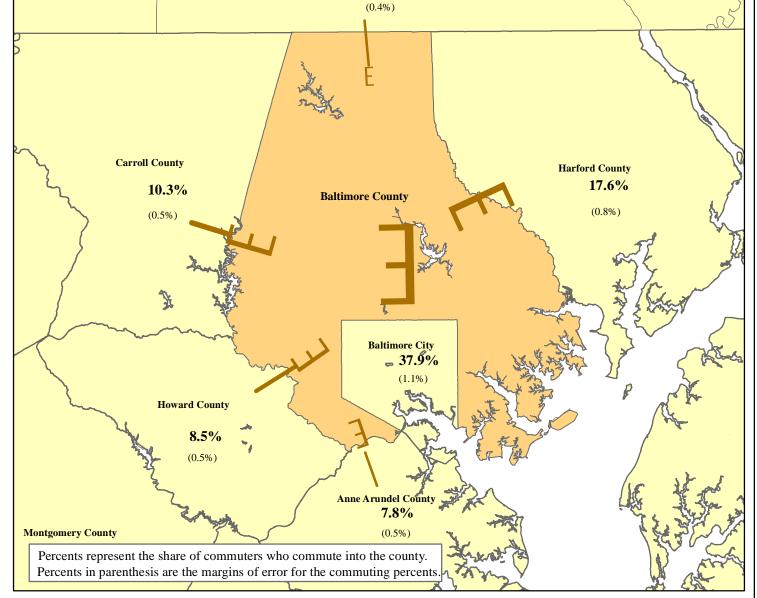

## Distribution of Inter-County Commuters Working in Baltimore County 2009 - 2013

## **Baltimore County Workers**

From: Number MOE^
Baltimore County\* 201,173 2,589
Other Counties\*\* 149,230 4,586

| Commuters From         | Number | MOE   |
|------------------------|--------|-------|
| Baltimore City         | 56,606 | 1,742 |
| Harford County         | 26,219 | 1,202 |
| Carroll County         | 15,443 | 828   |
| How ard County         | 12,749 | 815   |
| Anne Arundel County    | 11,707 | 813   |
| York County            | 11,507 | 659   |
| Prince George's County | 3,100  | 394   |
| Montgomery County      | 2,549  | 379   |
| Frederick County       | 1,237  | 213   |
| Cecil County           | 1,167  | 198   |
| Adams County           | 722    | 151   |
| Washington, D. C.      | 361    | 101   |
| New Castle County      | 356    | 152   |
| Queen Anne's County    | 350    | 121   |
| Fairfax County         | 329    | 145   |
| Washington County      | 263    | 120   |
| Lancaster County       | 232    | 95    |
| Sussex County          | 192    | 97    |
| Worcester County       | 163    | 132   |
| Calvert County         | 145    | 81    |
| Charles County         | 122    | 74    |
| Loudoun County         | 114    | 54    |
| Talbot County          | 107    | 66    |
| Philadelphia County    | 105    | 88    |
| Franklin County        | 101    | 64    |
| Reminder of Counties   | 3,284  | 382   |

<sup>\*</sup> Live and Work in Baltimore County

York County

7.7%

<sup>\*\*</sup> Live outside Baltimore County & work in Baltimore County

<sup>^</sup> MOE = Margin of Error