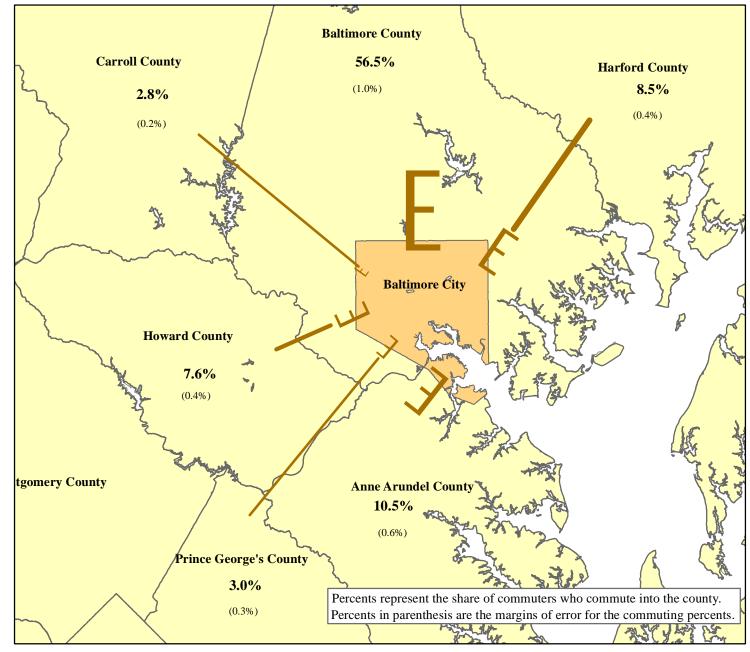

## Distribution of Inter-County Commuters Working in Baltimore City 2009 - 2013

## **Baltimore City Workers**

From: Number MOE^
Baltimore City\* 158,909 2,358
Other Counties\*\* 207,012 4,512

| Commuters From         | Number  | MOE   |
|------------------------|---------|-------|
| Baltimore County       | 116,891 | 2,167 |
| Anne Arundel County    | 21,687  | 1,150 |
| Harford County         | 17,511  | 813   |
| How ard County         | 15,692  | 894   |
| Prince George's County | 6,260   | 580   |
| Carroll County         | 5,881   | 492   |
| York County            | 4,854   | 505   |
| Montgomery County      | 4,163   | 405   |
| Cecil County           | 1,345   | 310   |
| Washington D. C.       | 1,248   | 221   |
| Frederick County       | 1,181   | 227   |
| Fairfax County         | 700     | 242   |
| Adams County           | 449     | 121   |
| Queen Anne's County    | 429     | 139   |
| New Castle County      | 423     | 155   |
| Calvert County         | 368     | 146   |
| Prince William County  | 296     | 181   |
| Washington County      | 282     | 99    |
| Charles County         | 275     | 150   |
| Chester County         | 275     | 96    |
| Sussex County          | 261     | 103   |
| Alexandria city        | 252     | 143   |
| Philadelphia County    | 242     | 111   |
| Worcester County       | 236     | 133   |
| Arlington County       | 202     | 116   |
| Reminder of Counties   | 5,609   | 532   |

- \* Live and Work in Baltimore City
- \*\* Live outside Baltimore City & work in Baltimore City
  - ^ MOE = Margin of Error

Prepared by the Maryland Department of Planning, Planning Data & Analysis Unit Source: U.S. Census Bureau, 2009-2013 American Community Survey Data, Journey-To-Work Commutation Data, August 2015.