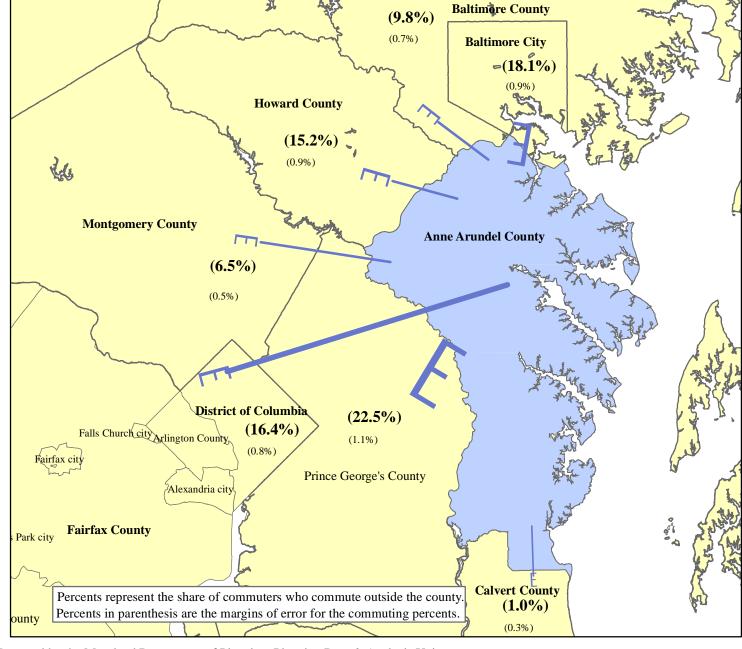

## Distribution of Anne Arundel County Commuters Working Outside the County 2009 - 2013

## Anne Arundel County Workers

To: Number MOE^
Anne Arundel County\* 159,848 2,615
Other Counties\*\* 119,729 4,570

| Office Countries       | 117,727 | 7,570 |
|------------------------|---------|-------|
| Commuters To           | Number  | MOE   |
| Prince George's County | 26,946  | 1,355 |
| Baltimore City         | 21,687  | 1,150 |
| Washington D. C.       | 19,591  | 981   |
| How ard County         | 18,142  | 1,115 |
| Baltimore County       | 11,707  | 813   |
| Montgomery County      | 7,809   | 568   |
| Arlington County       | 2,616   | 343   |
| Fairfax County         | 2,181   | 315   |
| Calvert County         | 1,207   | 344   |
| Harford County         | 794     | 270   |
| Alexandria city        | 752     | 205   |
| Queen Anne's County    | 740     | 218   |
| Charles County         | 561     | 248   |
| Carroll County         | 394     | 196   |
| Loudoun County         | 315     | 121   |
| Frederick County       | 298     | 116   |
| St. Mary's County      | 197     | 92    |
| Talbot County          | 150     | 75    |
| Fairfax city           | 124     | 97    |
| Manassas city          | 114     | 103   |
| Sussex County          | 97      | 67    |
| Falls Church city      | 95      | 79    |
| Dorchester County      | 93      | 107   |
| Reminder of Counties   | 3,119   | 417   |
|                        |         |       |