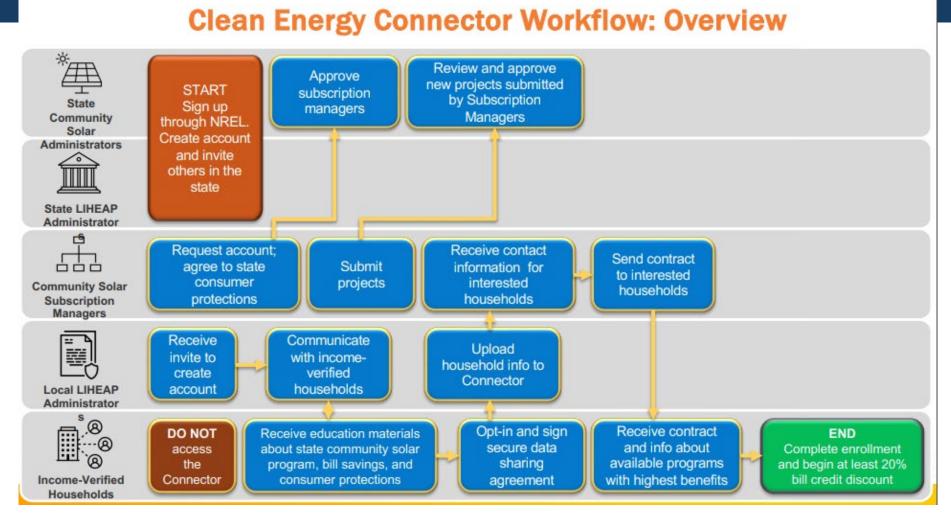

| 17.28    | 56.2    | 0.88                   | N      | Maryland Environmental Service                               | Easton         | Talbot          | 21601    | Choptank Electric Cooperative |
|                   | Browning-Ferris LLC               | N              | 17.01    | 55.3    | 1.43                   | N      | Baltimore County                                             | Baltimore      | Baltimore       | 21222    | BGE                           |
|                   | Charles County Commissioners      | N              | 16.34    | 53.1    | 0.49                   | N      | Environmental Resources Division Charles County Public Works | La Plata       | Charles         | 20646    | Southern Maryland Electric Co |



# Landfill Map





## LIHEAP/DHS/Community Solar Nexus





# Community Solar Area of Interest (AOI- 3) Previously referred to as Project ABC

- Community Solar projects built on landfills with MEA incentive
- Subscription to Low Income subscribers only
- 50% of the energy provided to Low Income subscribers for free
- Remaining energy sold at 25% discount to utility rate
- DHS involvement with benefit allocation
- Provides a dual use for the landfill
- MEA will consider landfills not on the MES "Suitable Landfills List"



# Organizations with Solar Landfill Experience

- Can not penetrate the landfill cap
- Must work around methane flaring system or capture piping
- Heavy equipment may be limited on the landfill cap, hence special equipment may be necessary for installation.
- Added permitting requirement

#### Organizations with Solar Landfil