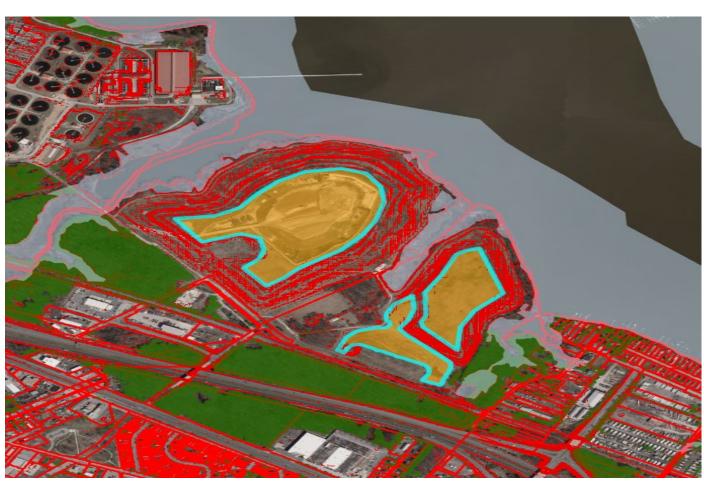

## Example

Figure 1 – Norris Farms Landfill Suitable Solar Development Area (Parcel Polygons), with land sloped greater than 10% shown in red.