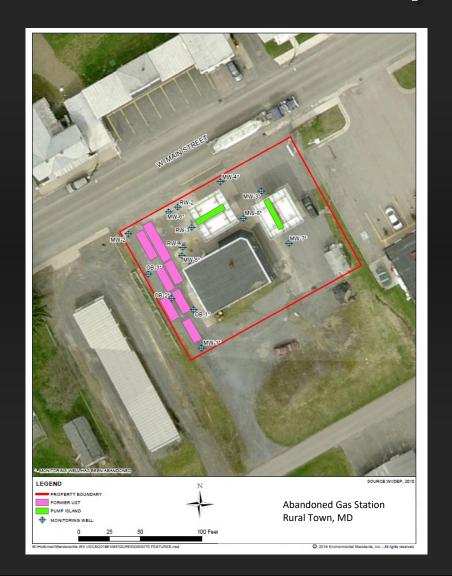

#### **Project Introduction: Environmental Conditions**

Abandoned Gas Station in Rural Western Maryland