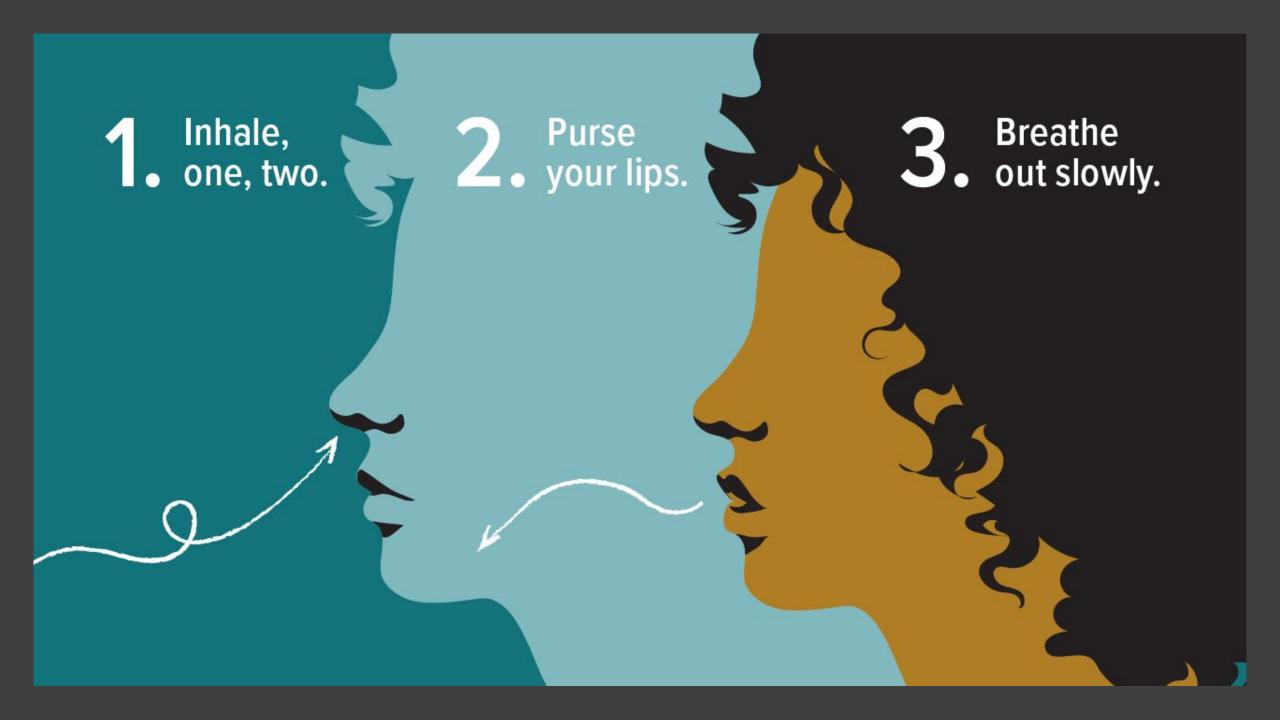

## Share in the chat:

What do you hope you learn during this session?

Neural networks **before** training

Neural networks 2 weeks after stimulation

Neural networks 2 months after stimulation

Dampens activity in the amygdala

Increases resilience in handling stress

Sustains focus, inhibitory control

Enhances ability to handle complex situations

Decreases neural activity related to rumination

## AMERICAN PSYCHOLOGICAL ASSOCIATION

Neural networks **before** training

Neural networks 2 weeks after stimulation

Neural networks 2 months after stimulation

Leave