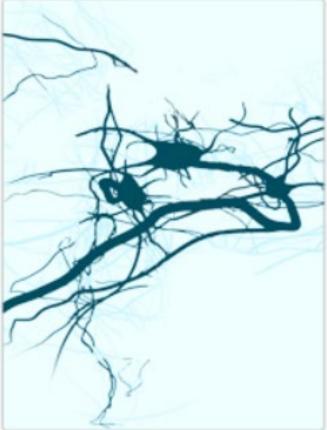

## Share in the chat:

What do you hope you learn during this session?

Neural networks **before** training

Neural networks 2 weeks after stimulation

Neural networks 2 months after stimulation

Dampens activity in the amygdala

Increases resilience in handling stress

Sustains focus, inhibitory control

Enhances ability to handle complex situations

Decreases neural activity related to rumination