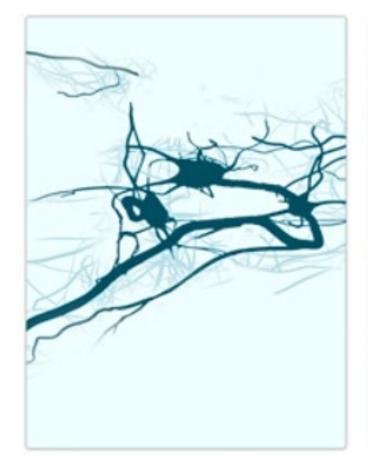

## Share in the chat:

What do you hope you learn during this session?

Neural networks **before** training

Neural networks 2 weeks after stimulation

Neural networks 2 months after stimulation

Dampens activity in the amygdala

Increases resilience in handling stress

Sustains focus, inhibitory control

Enhances ability to handle complex situations

Decreases neural activity related to rumination