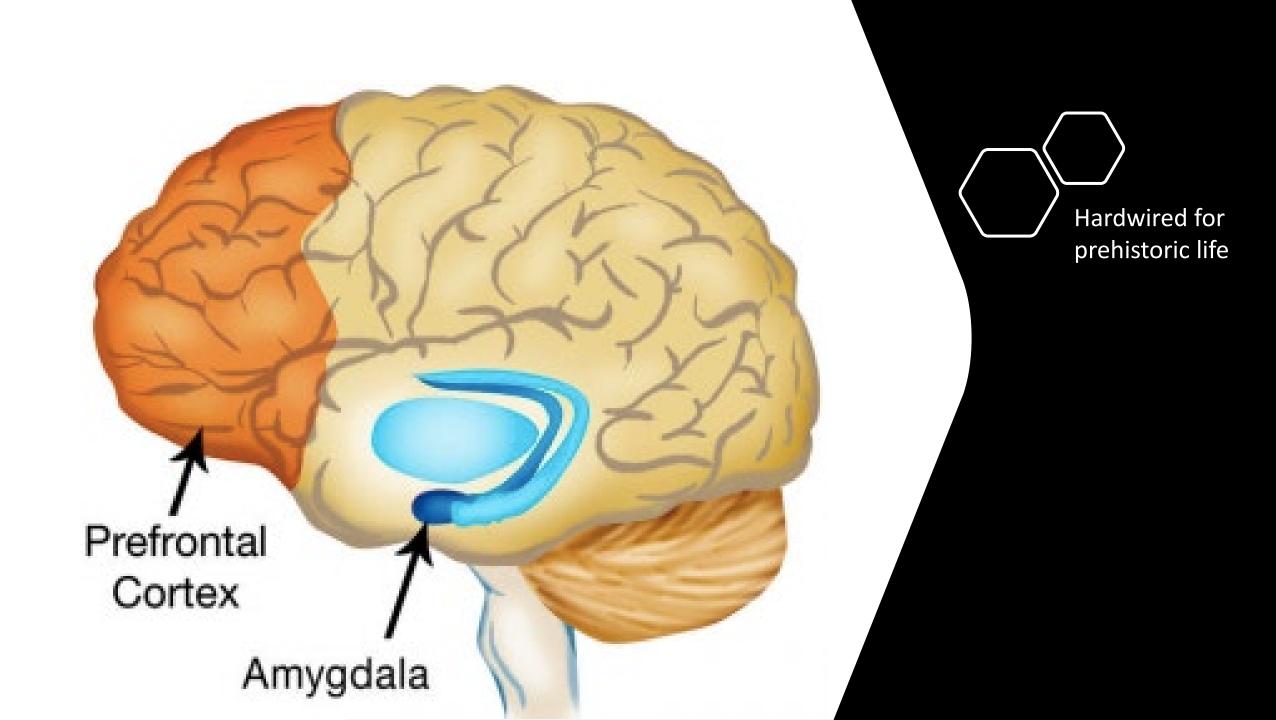

## Share in the chat:

What do you hope you learn during this session?

Neural networks **before** training

Neural networks 2 weeks after stimulation

Neural networks 2 months after stimulation

Dampens activity in the amygdala