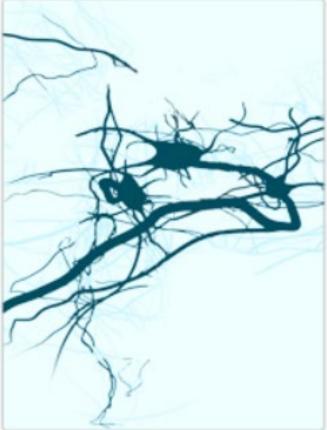

## Share in the chat:

What do you hope you learn during this session?

Neural networks **before** training

Neural networks 2 weeks after stimulation

Neural networks 2 months after stimulation

Dampens activity in the amygdala

## AMERICAN PSYCHOLOGICAL ASSOCIATION

Neural networks **before** training

Neural networks 2 weeks after stimulation

Neural networks 2 months after stimulation

Leave