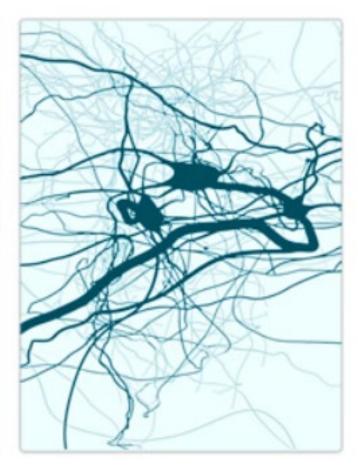

## Share in the chat:

What do you hope you learn during this session?

Neural networks **before** training

Neural networks 2 weeks after stimulation

Neural networks 2 months after stimulation

Dampens activity in the amygdala

Increases resilience in handling stress

Sustains focus, inhibitory control

Enhances ability to handle complex situations

Decreases neural activity related to rumination

## AMERICAN PSYCHOLOGICAL ASSOCIATION

Neural networks **before** training

Neural networks 2 weeks after stimulation

Neural networks 2 months after stimulation

Leave