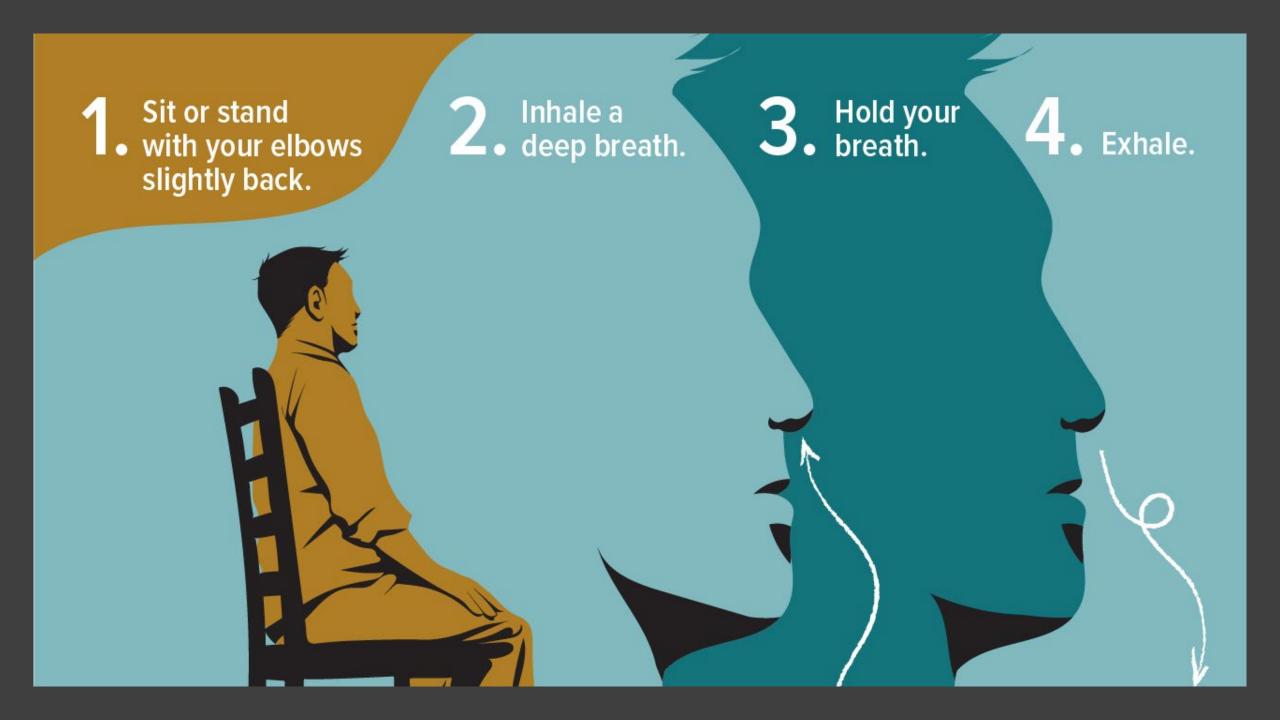

## Share in the chat:

What do you hope you learn during this session?

Neural networks **before** training

Neural networks 2 weeks after stimulation

Neural networks 2 months after stimulation

Dampens activity in the amygdala

Increases resilience in handling stress

Sustains focus, inhibitory control

Enhances ability to handle complex situations

Decreases neural activity related to rumination

## AMERICAN PSYCHOLOGICAL ASSOCIATION

Neural networks **before** training

Neural networks 2 weeks after stimulation

Neural networks 2 months after stimulation

Leave