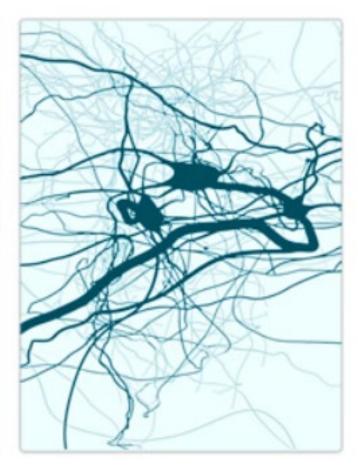

## Share in the chat:

What do you hope you learn during this session?

Neural networks **before** training

Neural networks 2 weeks after stimulation

Neural networks 2 months after stimulation

Dampens activity in the amygdala

## AMERICAN PSYCHOLOGICAL ASSOCIATION

Neural networks **before** training

Neural networks 2 weeks after stimulation

Neural networks 2 months after stimulation

Leave