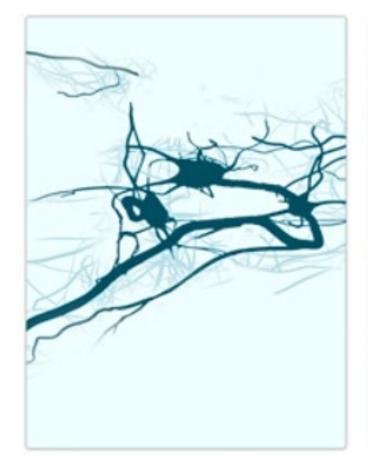

## Share in the chat:

What do you hope you learn during this session?

Neural networks **before** training

Neural networks 2 weeks after stimulation

Neural networks 2 months after stimulation

Dampens activity in the amygdala

## AMERICAN PSYCHOLOGICAL ASSOCIATION

Neural networks **before** training

Neural networks 2 weeks after stimulation

Neural networks 2 months after stimulation

Leave