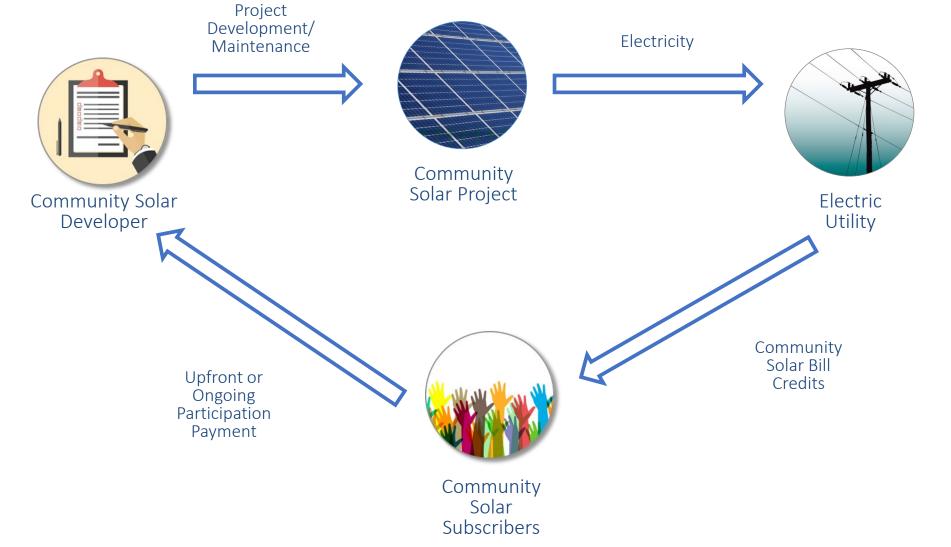

### **HOW COMMUNITY SOLAR WORKS**

### WHY COMMUNITY SOLAR?

IT'S EASY AND FELXIBLE: Customers choose how much they want, and when they want it

- Community solar allows individuals to choose how much solar energy they receive.
- It provides individuals the ability to make the decision to access solar energy, even if their utility isn't supportive.

#### PROVIDES ACCESS TO CLEAN ENERGY <u>ALL</u>CUSTOMERS

- Onsite solar isn't an option for a lot of people or businesses. Community solar expands that ability to choose solar to anyone or organization with an electric bill.
- Underserved communities often bare the brunt of the least reliable and highest polluting parts of the electricity system. Community solar enables these communities to make the choice to go solar themselves.

#### **BENEFITS THE GRID AND THE ENVIRONMENT**

- Centrally planned, economies of scale over onsite, and distribution benefits of DERs = good for customers and utilities
- Zero fuel cost and zero emissions

#### **PROVIDES LOCAL ECONOMIC BENEFITS**

- Individual subscribers save money on their electricity bills.
- Projects spur private investment in the local economy.
- Projects generate ongoing tax revenue.