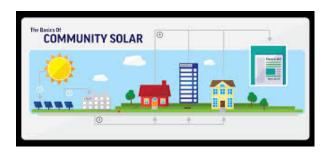

### **HOW COMMUNITY SOLAR WORKS**

### WHY COMMUNITY SOLAR?

IT'S EASY AND FELXIBLE: Customers choose how much they want, and when they want it

- Community solar allows individuals to choose how much solar energy they receive.
- It provides individuals the ability to make the decision to access solar energy, even if their utility isn't supportive.

#### PROVIDES ACCESS TO CLEAN ENERGY <u>ALL</u>CUSTOMERS

- Onsite solar isn't an option for a lot of people or businesses. Community solar expands that ability to choose solar to anyone or organization with an electric bill.
- Underserved communities often bare the brunt of the least reliable and highest polluting parts of the electricity system. Community solar enables these communities to make the choice to go solar themselves.

#### **BENEFITS THE GRID AND THE ENVIRONMENT**

- Centrally planned, economies of scale over onsite, and distribution benefits of DERs = good for customers and utilities
- Zero fuel cost and zero emissions

#### **PROVIDES LOCAL ECONOMIC BENEFITS**

- Individual subscribers save money on their electricity bills.
- Projects spur private investment in the local economy.
- Projects generate ongoing tax revenue.