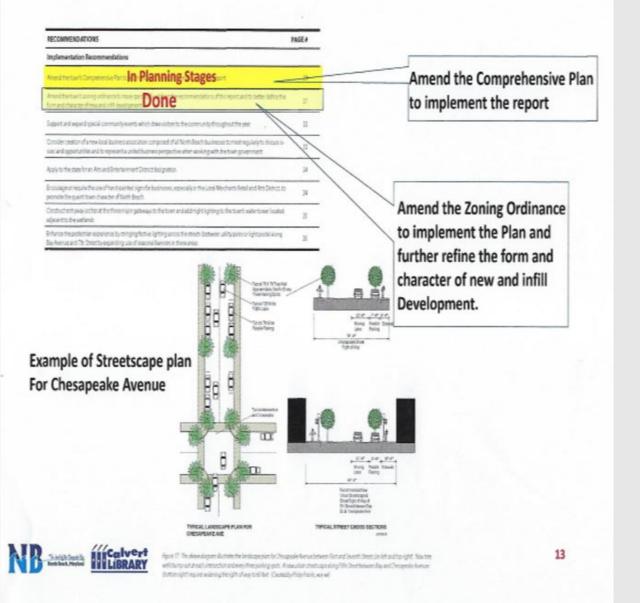

#### SUMMARY OF RECOMMENDATIONS

This report consists of frace additional chapters. The next chapter Polices, Values and Research Driving the Part) outlines the factors which influenced the Team's recommended pain. The following chapter (the Part) presents the recommended Downtown Pain, The last chapter (implementation) discusses the steps necessary toward implementation of the plan.

Following is a summary of the key recommendations of the Team for the Downtown Plan and its implementation.

| RECOMMENDATIONS                                                                                                                                                                                                                                                                                                                                                                                                                                                                                                                                                                                                                                                                                                                                                                                                                                                                                                                                                                                                                                                                                                                                                                                                                                                                                                                                                                                                                                                                                                                                                                                                                                                                                                                                                                                                                                                                                                                                                                                                                                                                                                                | PAGE#                                         |
|--------------------------------------------------------------------------------------------------------------------------------------------------------------------------------------------------------------------------------------------------------------------------------------------------------------------------------------------------------------------------------------------------------------------------------------------------------------------------------------------------------------------------------------------------------------------------------------------------------------------------------------------------------------------------------------------------------------------------------------------------------------------------------------------------------------------------------------------------------------------------------------------------------------------------------------------------------------------------------------------------------------------------------------------------------------------------------------------------------------------------------------------------------------------------------------------------------------------------------------------------------------------------------------------------------------------------------------------------------------------------------------------------------------------------------------------------------------------------------------------------------------------------------------------------------------------------------------------------------------------------------------------------------------------------------------------------------------------------------------------------------------------------------------------------------------------------------------------------------------------------------------------------------------------------------------------------------------------------------------------------------------------------------------------------------------------------------------------------------------------------------|-----------------------------------------------|
| Plan Recommendations                                                                                                                                                                                                                                                                                                                                                                                                                                                                                                                                                                                                                                                                                                                                                                                                                                                                                                                                                                                                                                                                                                                                                                                                                                                                                                                                                                                                                                                                                                                                                                                                                                                                                                                                                                                                                                                                                                                                                                                                                                                                                                           | Develop area along Chesapeake Ave in vicinit  |
| Concentrate all local-rensing and visitor-rensing retail and senios establishments in a single, compact we<br>focused on the intersection of Fifth Street and Bay Avenue.                                                                                                                                                                                                                                                                                                                                                                                                                                                                                                                                                                                                                                                                                                                                                                                                                                                                                                                                                                                                                                                                                                                                                                                                                                                                                                                                                                                                                                                                                                                                                                                                                                                                                                                                                                                                                                                                                                                                                      | A. c. and anomited of Posterining or bosons   |
| Complete Section and the section Work in Progress                                                                                                                                                                                                                                                                                                                                                                                                                                                                                                                                                                                                                                                                                                                                                                                                                                                                                                                                                                                                                                                                                                                                                                                                                                                                                                                                                                                                                                                                                                                                                                                                                                                                                                                                                                                                                                                                                                                                                                                                                                                                              | service facilities.                           |
| Desclop a SII- to 110-room hotel and conference center, as proposed by a local descloper, in the Towns<br>Avenue, south of Fifth (street                                                                                                                                                                                                                                                                                                                                                                                                                                                                                                                                                                                                                                                                                                                                                                                                                                                                                                                                                                                                                                                                                                                                                                                                                                                                                                                                                                                                                                                                                                                                                                                                                                                                                                                                                                                                                                                                                                                                                                                       | town Core along Bay 20                        |
| Negotiate with Saint Anthony's Church for public um of its large paking lot on Cheragealie Avenue sout<br>ing operal events and at times of peak beach use.                                                                                                                                                                                                                                                                                                                                                                                                                                                                                                                                                                                                                                                                                                                                                                                                                                                                                                                                                                                                                                                                                                                                                                                                                                                                                                                                                                                                                                                                                                                                                                                                                                                                                                                                                                                                                                                                                                                                                                    | Locate off-street parking to support Downtown |
| Support the development of a Performing Arts Center, and locate it within the new Downtown Care on<br>of Fifth Street and Bay Avenue                                                                                                                                                                                                                                                                                                                                                                                                                                                                                                                                                                                                                                                                                                                                                                                                                                                                                                                                                                                                                                                                                                                                                                                                                                                                                                                                                                                                                                                                                                                                                                                                                                                                                                                                                                                                                                                                                                                                                                                           | Core uses, provide needed added additional    |
| and provide record additional space. Work in Progress                                                                                                                                                                                                                                                                                                                                                                                                                                                                                                                                                                                                                                                                                                                                                                                                                                                                                                                                                                                                                                                                                                                                                                                                                                                                                                                                                                                                                                                                                                                                                                                                                                                                                                                                                                                                                                                                                                                                                                                                                                                                          | spaces .                                      |
| Make the breshfort in the Downtown Core over more active and attractive through the placement of o<br>on the bresh, retail uses on the Boardouik, and an informal restaurant (or cash shack) at the end of the F                                                                                                                                                                                                                                                                                                                                                                                                                                                                                                                                                                                                                                                                                                                                                                                                                                                                                                                                                                                                                                                                                                                                                                                                                                                                                                                                                                                                                                                                                                                                                                                                                                                                                                                                                                                                                                                                                                               |                                               |
| Locate the new county bands library lielocated from Cheapealle Beach) on the securit site on Cheapea<br>Third Street.                                                                                                                                                                                                                                                                                                                                                                                                                                                                                                                                                                                                                                                                                                                                                                                                                                                                                                                                                                                                                                                                                                                                                                                                                                                                                                                                                                                                                                                                                                                                                                                                                                                                                                                                                                                                                                                                                                                                                                                                          | naise the elevation of ellesapeake Ave        |
| Displip the scent ste on Chespeale Avenue such of That Lither with senior epatement, much like;<br>the nextly senior housing on the east side of Chespeale Avenue.                                                                                                                                                                                                                                                                                                                                                                                                                                                                                                                                                                                                                                                                                                                                                                                                                                                                                                                                                                                                                                                                                                                                                                                                                                                                                                                                                                                                                                                                                                                                                                                                                                                                                                                                                                                                                                                                                                                                                             | between 3 <sup>rd</sup> & 5 <sup>th</sup> St. |
| Remit and encourage development of bed and breakfast buildings on the small vacant site on Bay Aver<br>Avenue                                                                                                                                                                                                                                                                                                                                                                                                                                                                                                                                                                                                                                                                                                                                                                                                                                                                                                                                                                                                                                                                                                                                                                                                                                                                                                                                                                                                                                                                                                                                                                                                                                                                                                                                                                                                                                                                                                                                                                                                                  | search of Chethat 25                          |
| Oreigiben the Local Mechanic Retail and Arts Cistics to provide a character to Elevationer that is usign                                                                                                                                                                                                                                                                                                                                                                                                                                                                                                                                                                                                                                                                                                                                                                                                                                                                                                                                                                                                                                                                                                                                                                                                                                                                                                                                                                                                                                                                                                                                                                                                                                                                                                                                                                                                                                                                                                                                                                                                                       | Upgrade the appearance of Chesapeake Ave      |
| Restricted of Despuis AuStreet Raised in electric Asset for to                                                                                                                                                                                                                                                                                                                                                                                                                                                                                                                                                                                                                                                                                                                                                                                                                                                                                                                                                                                                                                                                                                                                                                                                                                                                                                                                                                                                                                                                                                                                                                                                                                                                                                                                                                                                                                                                                                                                                                                                                                                                 | from 1st St to 7th St thru planting of street |
| Upgrate the appearance of Oreignable Averue "Distribute to Several Street through the planting<br>tree well-beatending into the pasking large from it <b>Done</b>                                                                                                                                                                                                                                                                                                                                                                                                                                                                                                                                                                                                                                                                                                                                                                                                                                                                                                                                                                                                                                                                                                                                                                                                                                                                                                                                                                                                                                                                                                                                                                                                                                                                                                                                                                                                                                                                                                                                                              | trees in tree wells extending into the        |
| the more than the group may provide a provide a contract of the contract of th | parking lane.                                 |