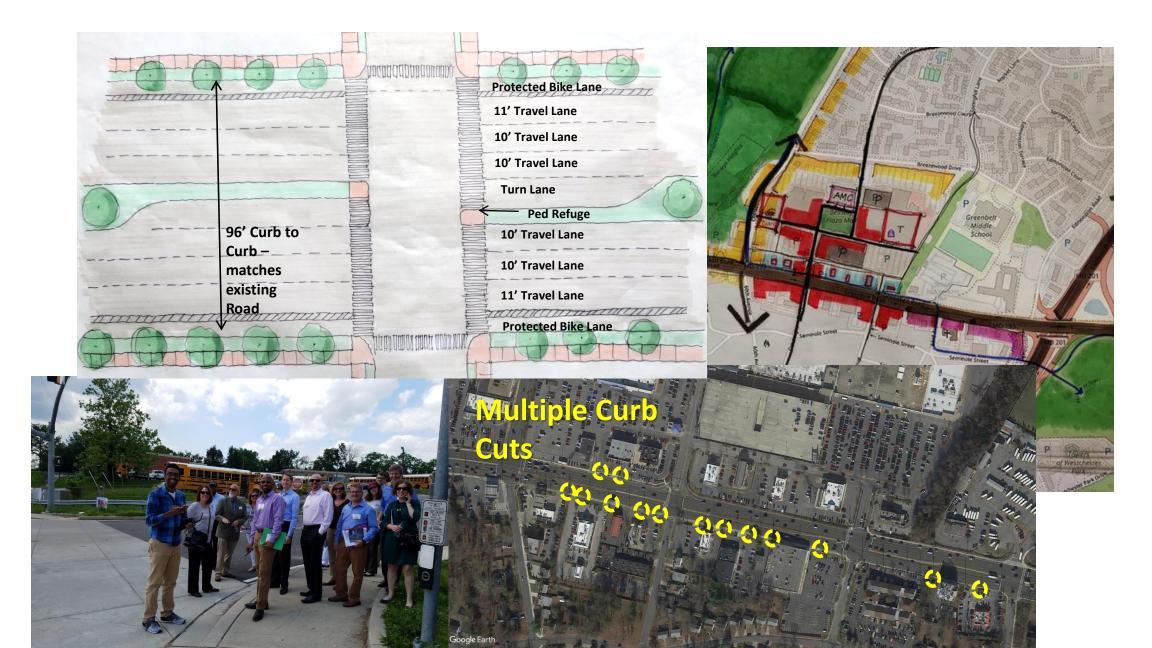

### Creating a Future for Greenbelt Road/MD-193

#### Learn more at:

https://washington.uli.org/what-we-do/technical-assistance-panels/