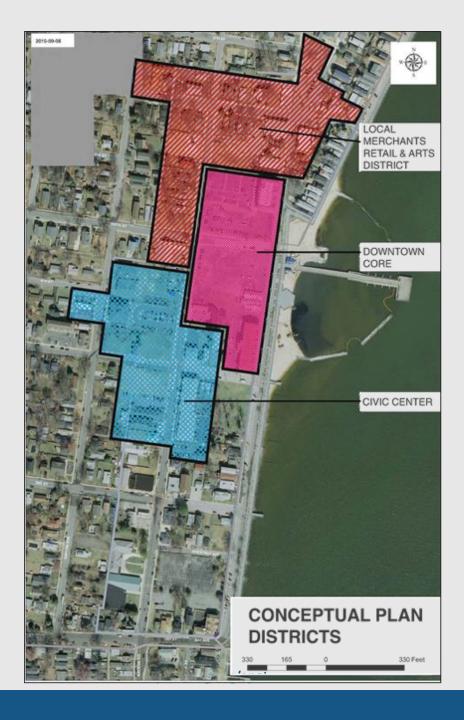

# Study Area

Town
Outline
(red)
Study Area
(blue
overlay)

# Study Area

Following is a summary of the key recommendations of the Team for the Downtown Plan and its implementation.

| RECOMMENDATIONS                                                                                                                                                                                                                                                                                                                                                                                                                                                                                                                                                                                                                                                                                                                                                                                                                                                                                                                                                                                                                                                                                                                                                                                                                                                                                                                                                                                                                                                                                                                                                                                                                                                                                                                                                                                                                                                                                                                                                                                                                                                                                                                | PAGE#                                         |
|--------------------------------------------------------------------------------------------------------------------------------------------------------------------------------------------------------------------------------------------------------------------------------------------------------------------------------------------------------------------------------------------------------------------------------------------------------------------------------------------------------------------------------------------------------------------------------------------------------------------------------------------------------------------------------------------------------------------------------------------------------------------------------------------------------------------------------------------------------------------------------------------------------------------------------------------------------------------------------------------------------------------------------------------------------------------------------------------------------------------------------------------------------------------------------------------------------------------------------------------------------------------------------------------------------------------------------------------------------------------------------------------------------------------------------------------------------------------------------------------------------------------------------------------------------------------------------------------------------------------------------------------------------------------------------------------------------------------------------------------------------------------------------------------------------------------------------------------------------------------------------------------------------------------------------------------------------------------------------------------------------------------------------------------------------------------------------------------------------------------------------|-----------------------------------------------|
| Plan Recommendations                                                                                                                                                                                                                                                                                                                                                                                                                                                                                                                                                                                                                                                                                                                                                                                                                                                                                                                                                                                                                                                                                                                                                                                                                                                                                                                                                                                                                                                                                                                                                                                                                                                                                                                                                                                                                                                                                                                                                                                                                                                                                                           | Develop area along Chesapeake Ave in vicinit  |
| Concentrate all local-rensing and visitor-rensing retail and senios establishments in a single, compact we<br>focused on the intersection of Fifth Street and Bay Avenue.                                                                                                                                                                                                                                                                                                                                                                                                                                                                                                                                                                                                                                                                                                                                                                                                                                                                                                                                                                                                                                                                                                                                                                                                                                                                                                                                                                                                                                                                                                                                                                                                                                                                                                                                                                                                                                                                                                                                                      | A. c. and anomited of Posterining or bosons   |
| Complete Section and the section Work in Progress                                                                                                                                                                                                                                                                                                                                                                                                                                                                                                                                                                                                                                                                                                                                                                                                                                                                                                                                                                                                                                                                                                                                                                                                                                                                                                                                                                                                                                                                                                                                                                                                                                                                                                                                                                                                                                                                                                                                                                                                                                                                              | service facilities.                           |
| Desclop a SII- to 110-room hotel and conference center, as proposed by a local descloper, in the Towns<br>Avenue, south of Fifth (street                                                                                                                                                                                                                                                                                                                                                                                                                                                                                                                                                                                                                                                                                                                                                                                                                                                                                                                                                                                                                                                                                                                                                                                                                                                                                                                                                                                                                                                                                                                                                                                                                                                                                                                                                                                                                                                                                                                                                                                       | town Core along Bay 20                        |
| Negotiate with Saint Anthony's Church for public um of its large paking lot on Cheragealie Avenue sout<br>ing operal events and at times of peak beach use.                                                                                                                                                                                                                                                                                                                                                                                                                                                                                                                                                                                                                                                                                                                                                                                                                                                                                                                                                                                                                                                                                                                                                                                                                                                                                                                                                                                                                                                                                                                                                                                                                                                                                                                                                                                                                                                                                                                                                                    | Locate off-street parking to support Downtown |
| Support the development of a Performing Arts Center, and locate it within the new Downtown Care on<br>of Fifth Street and Bay Avenue                                                                                                                                                                                                                                                                                                                                                                                                                                                                                                                                                                                                                                                                                                                                                                                                                                                                                                                                                                                                                                                                                                                                                                                                                                                                                                                                                                                                                                                                                                                                                                                                                                                                                                                                                                                                                                                                                                                                                                                           | Core uses, provide needed added additional    |
| and provide record additional space. Work in Progress                                                                                                                                                                                                                                                                                                                                                                                                                                                                                                                                                                                                                                                                                                                                                                                                                                                                                                                                                                                                                                                                                                                                                                                                                                                                                                                                                                                                                                                                                                                                                                                                                                                                                                                                                                                                                                                                                                                                                                                                                                                                          | spaces .                                      |
| Make the breshfort in the Downtown Core over more active and attractive through the placement of o<br>on the bresh, retail uses on the Boardouik, and an informal restaurant (or cash shack) at the end of the F                                                                                                                                                                                                                                                                                                                                                                                                                                                                                                                                                                                                                                                                                                                                                                                                                                                                                                                                                                                                                                                                                                                                                                                                                                                                                                                                                                                                                                                                                                                                                                                                                                                                                                                                                                                                                                                                                                               |                                               |
| Locate the new county bands library lielocated from Cheapealle Beach) on the securit site on Cheapea<br>Third Street.                                                                                                                                                                                                                                                                                                                                                                                                                                                                                                                                                                                                                                                                                                                                                                                                                                                                                                                                                                                                                                                                                                                                                                                                                                                                                                                                                                                                                                                                                                                                                                                                                                                                                                                                                                                                                                                                                                                                                                                                          | naise the elevation of ellesapeake Ave        |
| Displip the scent ste on Chespeale Avenue such of That Lither with senior epatement, much like;<br>the nextly senior housing on the east side of Chespeale Avenue.                                                                                                                                                                                                                                                                                                                                                                                                                                                                                                                                                                                                                                                                                                                                                                                                                                                                                                                                                                                                                                                                                                                                                                                                                                                                                                                                                                                                                                                                                                                                                                                                                                                                                                                                                                                                                                                                                                                                                             | between 3 <sup>rd</sup> & 5 <sup>th</sup> St. |
| Remit and encourage development of bed and breakfast buildings on the small vacant site on Bay Aver<br>Avenue                                                                                                                                                                                                                                                                                                                                                                                                                                                                                                                                                                                                                                                                                                                                                                                                                                                                                                                                                                                                                                                                                                                                                                                                                                                                                                                                                                                                                                                                                                                                                                                                                                                                                                                                                                                                                                                                                                                                                                                                                  | search of Chethat 25                          |
| Oreigiben the Local Mechanic Retail and Arts Cistics to provide a character to Elevationer that is usign                                                                                                                                                                                                                                                                                                                                                                                                                                                                                                                                                                                                                                                                                                                                                                                                                                                                                                                                                                                                                                                                                                                                                                                                                                                                                                                                                                                                                                                                                                                                                                                                                                                                                                                                                                                                                                                                                                                                                                                                                       | Upgrade the appearance of Chesapeake Ave      |
| Restricted of Despuis AuStreet Raised in electric Asset for to                                                                                                                                                                                                                                                                                                                                                                                                                                                                                                                                                                                                                                                                                                                                                                                                                                                                                                                                                                                                                                                                                                                                                                                                                                                                                                                                                                                                                                                                                                                                                                                                                                                                                                                                                                                                                                                                                                                                                                                                                                                                 | from 1st St to 7th St thru planting of street |
| Upgrate the appearance of Oreignable Averue "Distribute to Several Street through the planting<br>tree well-beatending into the pasking large from it <b>Done</b>                                                                                                                                                                                                                                                                                                                                                                                                                                                                                                                                                                                                                                                                                                                                                                                                                                                                                                                                                                                                                                                                                                                                                                                                                                                                                                                                                                                                                                                                                                                                                                                                                                                                                                                                                                                                                                                                                                                                                              | trees in tree wells extending into the        |
| the more than the group may provide a provide a contract of the contract of th | parking lane.                                 |