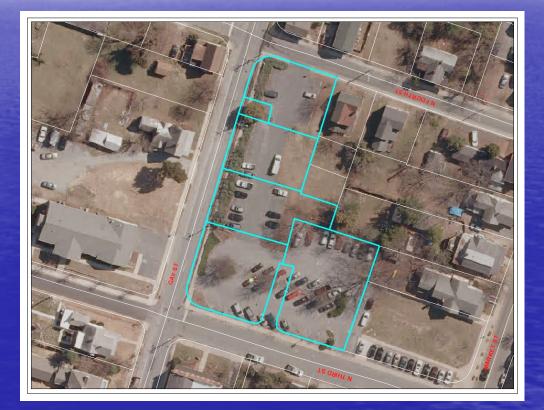

### **Denton Municipal Parking Lot**

•Install bioretention basin, filter strips •Site is nearly 100% impervious currently Demonstration Site due to visibility to Public •Experience for DPW Staff •\$73,400 Design + Construction