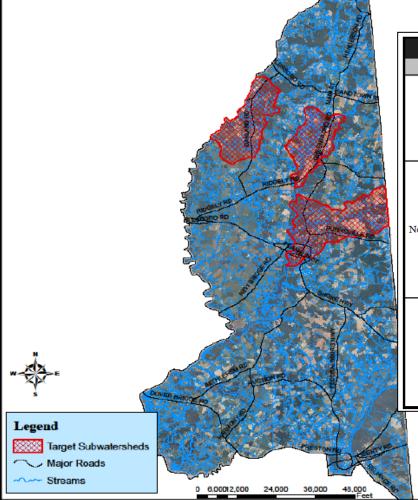

#### 12-digit Watershed Planning

Figure 2: Upper Choptank Targeted Subwatersheds

| Table 1: General Findings from Field Assessments |                                                                                                                                                      |  |  |  |  |
|--------------------------------------------------|------------------------------------------------------------------------------------------------------------------------------------------------------|--|--|--|--|
|                                                  |                                                                                                                                                      |  |  |  |  |
| Unified Stream Assessment                        | Evaluated 16 stream reaches, 3.31 miles                                                                                                              |  |  |  |  |
|                                                  | • Completed site impact evaluation at 9 stream crossings, 2 trash sites, 2 channel modification, 1 impacted buffer, and 8 stormwater outfalls        |  |  |  |  |
|                                                  | • Several opportunities to implement Regenerative Stormwater<br>Conveyance projects were identified which would treat large "urban" areas.           |  |  |  |  |
| Neighborhood Source Assessment                   | <ul> <li>4 Neighborhoods in Oakland, 5 Neighborhoods in Greensboro,<br/>and 8 neighborhoods in Denton</li> </ul>                                     |  |  |  |  |
|                                                  | <ul> <li>Pollution severity index: (0 Severe, 3 High, 12 Moderate, 1<br/>Low)</li> </ul>                                                             |  |  |  |  |
|                                                  | <ul> <li>Neighborhood restoration potential (2 High, 13 Moderate, 2<br/>Low)</li> </ul>                                                              |  |  |  |  |
|                                                  | <ul> <li>Typical neighborhoods were single family homes developed in a<br/>wide rage of eras (1940s-present)</li> </ul>                              |  |  |  |  |
|                                                  | • Types of recommendations include education on lawn care, demonstration rain gardens, septic system maintenance, and turf reduction.                |  |  |  |  |
| Retrofit Inventory                               | • Investigated 13 candidate sites in Greensboro and 27 candidate sites in Denton                                                                     |  |  |  |  |
|                                                  | Created retrofit concepts for 22 sites.                                                                                                              |  |  |  |  |
|                                                  | <ul> <li>Focus on water quality treatment and public demonstration sites<br/>with an educational component.</li> </ul>                               |  |  |  |  |
|                                                  | <ul> <li>Types of recommended retrofits include bioretention, wetlands,<br/>filtration practices, bio-swales, and coastal plain outfalls.</li> </ul> |  |  |  |  |
|                                                  |                                                                                                                                                      |  |  |  |  |