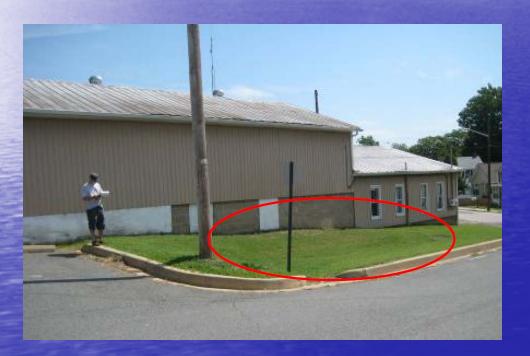

#### Greensboro Municipal Parking Lot

•Install bioretention basin •Site is nearly 100% impervious currently •Demonstration Site due to visibility to Public •Experience for DPW Staff •\$38,500 Design + Construction