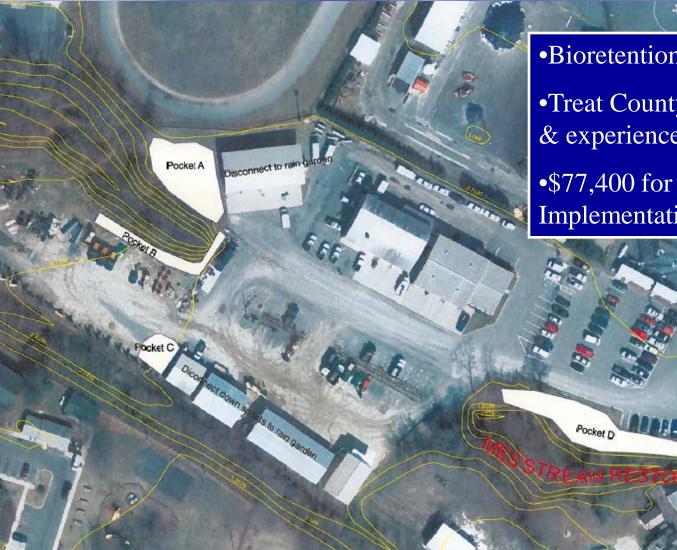

#### **Denton/Caroline County DPW Project**

•Bioretention in multiple areas •Treat County-owned property & experience for DPW

•\$77,400 for Design & Implementation