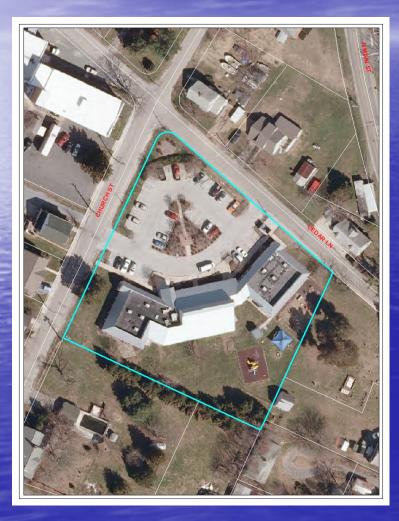

#### Greensboro DPW Garage

•Install bioretention basin, remove asphalt, treat rooftop runoff •Site is 100% impervious currently •Demonstration Site due to visibility to Public •Experience for DPW Staff •\$48,400 Design + Construction