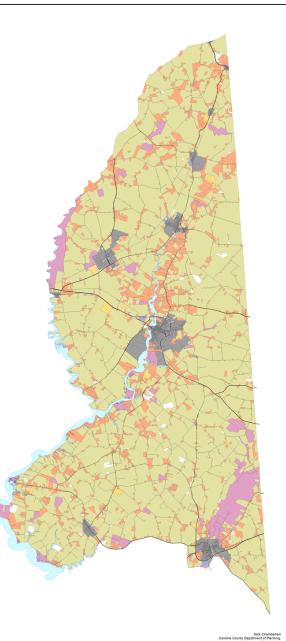

#### **Caroline County** Land Use

Agricultural: 78% Residential: 14% Exempt: 6% Commercial: 1% Industrial: .3%

#### Caroline County, MD Land Use

| Land Use     | Acreage    | Percentage |
|--------------|------------|------------|
| Agricultural | 154,785.06 | 77.46%     |
| Commercial   | 2,562.01   | 1.28%      |
| Exempt       | 11,187.46  | 5.6%       |
| Industrial   | 507.64     | 0.25%      |
| Residential  | 27,372.87  | 13.7%      |
| Unknown      | 3,416.98   | 1.71%      |