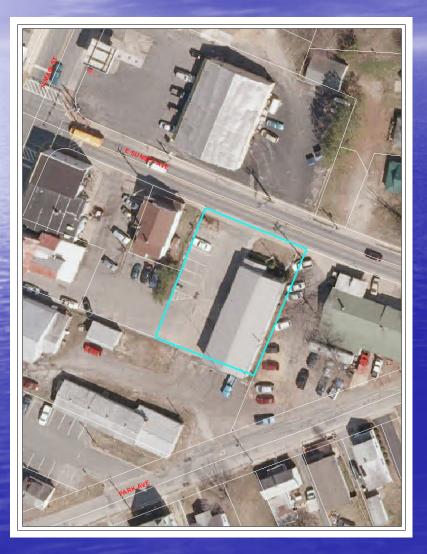

### **Denton Municipal Parking Lot**

•Install bioretention basin, filter strips •Site is nearly 100% impervious currently Demonstration Site due to visibility to Public •Experience for DPW Staff •\$73,400 Design + Construction