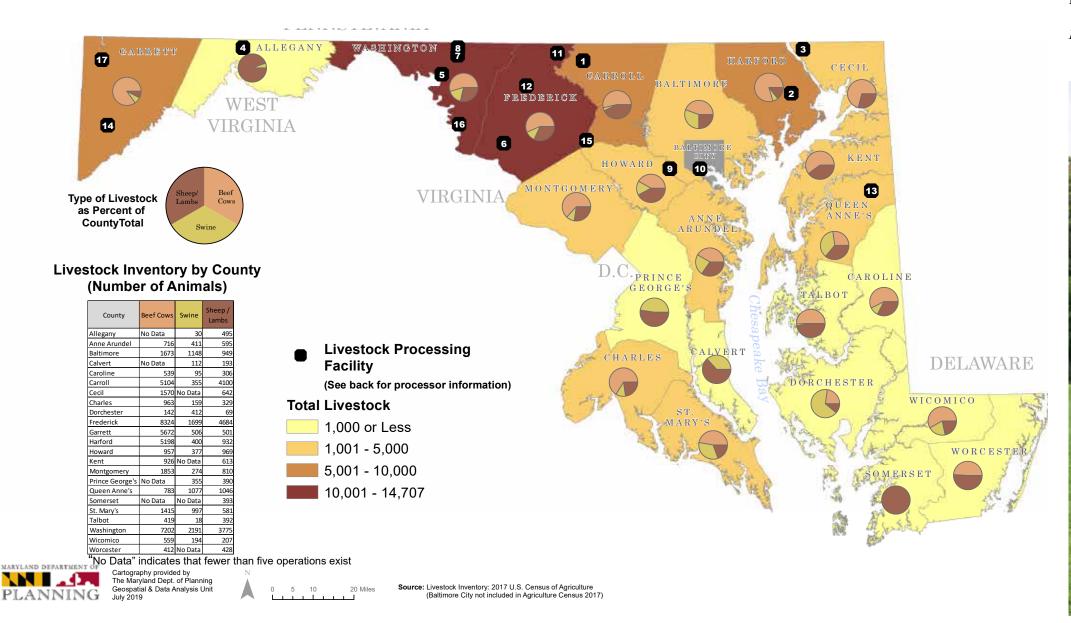

## USDA Inspected Livestock Processing Facilities in Maryland

In this flyer, the map indicates the livestock population of each county in Maryland and the location of USDA inspected livestock processing facilities; the table provides more information about the processors.

## **Livestock Processing Facilities**

| Name [location on map indicated by number] | Address                        | City          | State | Zip   | County       | Phone Number                     | Beef      | Lamb      | Goat      | Swine     | Vacuum<br>Pack | Kosher    | Halal     | Processing Services                                                                                     | Sales Outlet                                                                            |
|--------------------------------------------|--------------------------------|---------------|-------|-------|--------------|----------------------------------|-----------|-----------|-----------|-----------|----------------|-----------|-----------|---------------------------------------------------------------------------------------------------------|-----------------------------------------------------------------------------------------|
| 1. A & W Country Meats, Inc.               | 12 Middle St.                  | Taneytown     | MD    | 21787 | Carroll      | (410) 756-2420                   | $\sqrt{}$ | $\sqrt{}$ |           | $\sqrt{}$ |                |           |           | Cut, Wrap, Freeze, Cure, Smoke                                                                          | Retail Store, Wholesale                                                                 |
| 2. Bowman's Butcher Shop                   | 3452 Churchville Rd.           | Aberdeen      | MD    | 21001 | Harford      | (410) 914-5607                   | $\sqrt{}$ | $\sqrt{}$ |           | $\sqrt{}$ |                |           |           | Custom Processor                                                                                        | Retail Store                                                                            |
| 3. Galvinell Meat Company, Inc.            | 461 Ragan Rd.                  | Conowingo     | MD    | 21918 | Cecil        | (410) 378-3032                   | $\sqrt{}$ | $\sqrt{}$ |           | $\sqrt{}$ | $\sqrt{}$      |           |           | Cut, Wrap, Freeze, Cure, Smoke,<br>Lard, Scrapple                                                       | Retail Store, Wholesale<br>Delivery to Schools,<br>Restaurants, Clubs, Bars             |
| 4. Greise Brothers Packing, Inc.           | 11901 Greise Farm Rd., NE      | Cumberland    | MD    | 21502 | Allegany     | (240) 362-2826                   | $\sqrt{}$ | $\sqrt{}$ |           | $\sqrt{}$ | $\sqrt{}$      |           | $\sqrt{}$ | Cut, Wrap, Freeze, Sausage,<br>Hamburger, Curing Done Elsewhere                                         | Halal Products to Ethnic<br>Markets VA, MD, and DC                                      |
| Hamzah Slaughter<br>5.<br>House LLC        | 15680 Clear Spring Rd.         | Williamsport  | MD    | 21795 | Washington   | (301) 223-8651                   | $\sqrt{}$ | $\sqrt{}$ |           |           |                |           |           |                                                                                                         |                                                                                         |
| 6. Hemps Meats, Inc.                       | 3740 Jefferson Pike            | Jefferson     | MD    | 21755 | Frederick    | (301) 473-5700<br>(800) 974-5405 | $\sqrt{}$ | $\sqrt{}$ |           |           |                |           |           | Cut, Wrap, Freeze, Sausage                                                                              | Retail Store                                                                            |
| 7. Hoffman's Quality<br>Meats              | 13225 Cearfoss Pike            | Hagerstown    | MD    | 21740 | Washington   | (301) 739-2332<br>(800) 356-3193 | $\sqrt{}$ | $\sqrt{}$ |           | $\sqrt{}$ | $\sqrt{}$      |           |           | Cut, Wrap, Freeze, Further<br>Processing, Lunch Meats, Sausage,<br>Bacon, Hot Dogs, Salami, Bologna     | Retail Store, Wholesale, and<br>Storage                                                 |
| 8. Horst Meats                             | 17807 Reiff Church Rd.         | Hagerstown    | MD    | 21740 | Washington   | (301) 733-1089                   | $\sqrt{}$ | $\sqrt{}$ |           | $\sqrt{}$ |                |           |           | Cut, Wrap, Freeze, Sausage, Bacon,<br>Ham, Retail with Small Deli                                       | Retail Store with Small Deli                                                            |
| J. W. Treuth & Sons,<br>9. Inc.            | 328 Oella Avenue               | Catonsville   | MD    | 21228 | Baltimore    | (410) 465-4650                   | $\sqrt{}$ |           |           |           |                | $\sqrt{}$ |           | Primarily slaughter and quarter<br>(Primal Cuts) Can do smaller cuts<br>and Ground Beef                 | Retail Store, Unprocessed<br>Meat Sold to Facilities for<br>Processing and Distribution |
| 10. Oldline Custom Meat Co., LLC           | 1600 S. Monroe St.             | Baltimore     | MD    | 21230 |              | (410) 962-5530                   | $\sqrt{}$ | $\sqrt{}$ |           |           |                | $\sqrt{}$ |           | Harvest, Dry Age Cut, Package,<br>Vacuum Seal                                                           |                                                                                         |
| 11. Shriver Meats                          | 16436 Four Points Bridge Rd.   | . Emmitsburg  | MD    | 21727 | Frederick    | (301) 447-2255                   | $\sqrt{}$ |           |           |           |                |           |           | Cut, Wrap, Freeze, Ground Beef                                                                          | Retail Store, Wholesale to a Few Local Restaurants                                      |
| 12. Shuff's Meats, Inc.                    | 12247 Baugher Rd.              | Thurmont      | MD    | 21788 | Frederick    | (301) 271-2231                   | $\sqrt{}$ | $\sqrt{}$ |           | $\sqrt{}$ | $\sqrt{}$      |           |           | Cut, Wrap, Freeze, Smoke Sausage                                                                        | Retail Store, Wholesale<br>Mostly to Restaurants                                        |
| 13. Sudlersville Frozen Meat Locker        | 204 E. Main St.                | Sudlersville  | MD    | 21668 | Queen Anne's | (410) 438-3106                   | $\sqrt{}$ | $\sqrt{}$ |           | $\sqrt{}$ | $\sqrt{}$      |           |           | Cut, Wrap, Freeze, Sausage, Scrapple                                                                    | Retail Store, Wholesale to a Couple of Restaurants                                      |
| 14. The Butcher Block                      | 2482 Maryland Highway          | Mt. Lake Park | MD    | 21550 | Garrett      | (301) 334-4140                   | $\sqrt{}$ | $\sqrt{}$ |           | $\sqrt{}$ | $\sqrt{}$      |           |           | Cut, Wrap, Freeze, Sausage, Rabbits                                                                     | Retail Store, Wholesale                                                                 |
| 15. Wagner Meats, LLC                      | 604 N. Main St.                | Mount Airy    | MD    | 21771 | Frederick    | (301) 829-0500                   | $\sqrt{}$ | $\sqrt{}$ |           |           |                |           |           | Cut, Wrap, Freeze, Smoke, Sausage                                                                       | Retail Store, Wholesale                                                                 |
| 16. Woodlawn Farms Slaughterhouse          | 4233 Harpers Ferry Rd.         | Sharpsburg    | MD    | 21782 | Washington   | (301) 432-8632                   | $\sqrt{}$ | $\sqrt{}$ | $\sqrt{}$ | $\sqrt{}$ | $\checkmark$   |           |           | Cut, Wrap, Freeze, Smoke, Sausage                                                                       | Retail Store, Wholesale to<br>Restaurants and Stores,<br>Farmers Markets                |
| 17. Working H Meats &<br>Market            | 5481 Friendsville Rd. (Rt. 42) | Friendsville  | MD    | 21531 | Garrett      | (301) 750-5039                   | $\sqrt{}$ | $\sqrt{}$ |           | $\sqrt{}$ | $\sqrt{}$      |           |           | Cut, Wrap, Grind, Freeze, Further<br>Processing (Sausage, Bacon, Ham,<br>Smoked Whole Hog, Meat Sticks) | Retail Store, Wholesale to<br>Restaurants and stores,<br>Farmers Market                 |