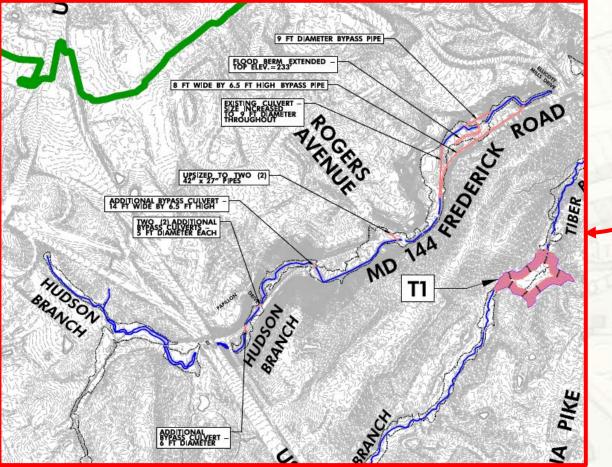

• Four major flood mitigation projects announced

### 4. Frederick Road Conveyance Improvements (\$5.3M)