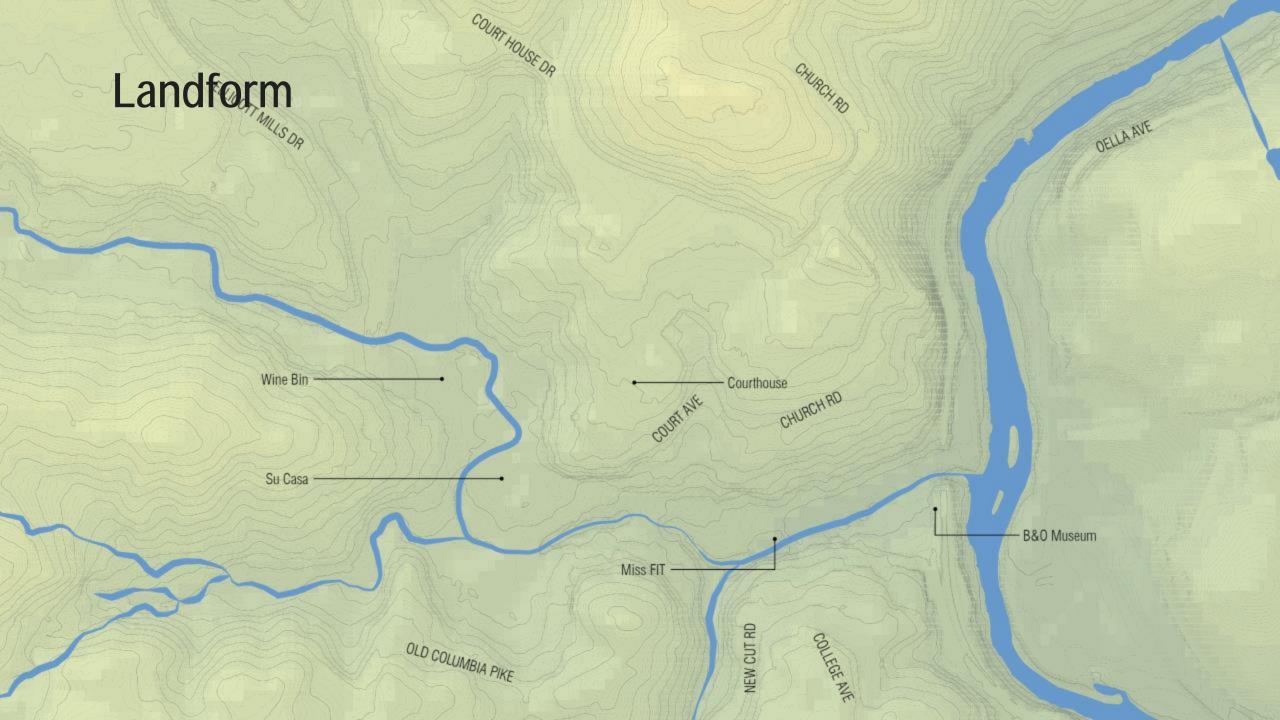

### WHY A WATERSHED MASTER PLAN FOR ELLICOTT CITY?

Ultimate goal: rebuild Ellicott City as a model resilient community

### Watershed Master Plan Scope

Integrated Approach to Building Resiliency and Reducing Risk

• Integrate the Pillars – Rebuilding, Preservation, Economic Development, Environment and Unique Place Values