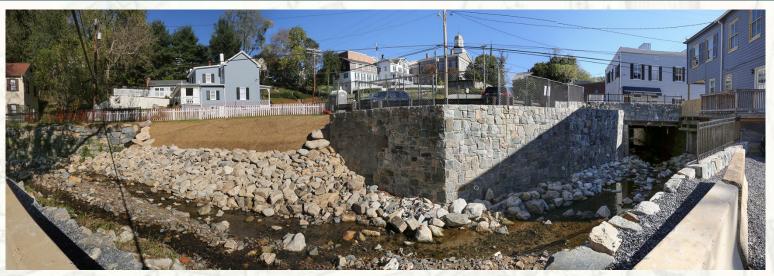

### **Recovery Transition**

- 17 new businesses have opened with 9 on the way
- Over \$10.8 million in infrastructure improvement projects have been completed

date

Displaced households have returned

 Examples of some of the infrastructure improvement projects

• Four major flood mitigation projects announced

### 3. Hudson Branch Retention Facility (\$5.1M)