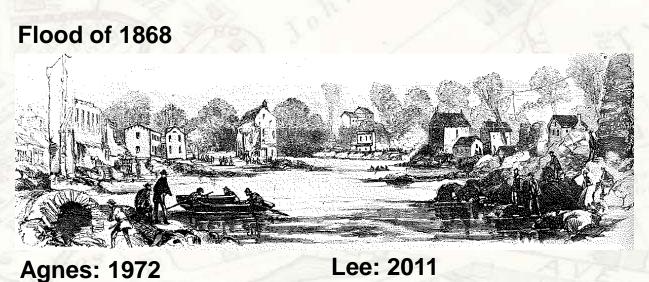

### A history of flooding

#### Past Floods in Ellicott City (1768-2011)

- 1768
- 1817
- 1837
- 1868 43 people died; destroyed 14 homes
- 1901
- 1917
- 1923
- 1942
- 1952
- 1972 Hurricane Agnes
- 1975
- 1989
- 2011 Tropical Storm Lee