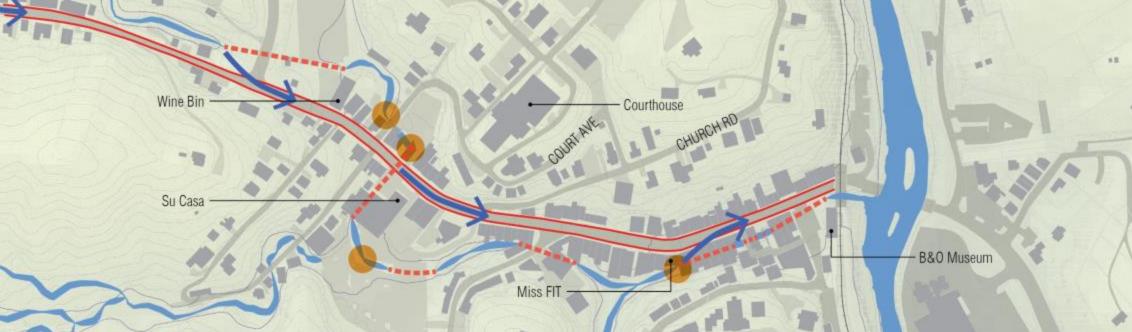

## Transportation Network

OLD COLUMBIA PIKE

Miss FIT -

Su Casa —

Wine Bin

- B&O Museum

OELLA AVE

CHURCHRO

### Rebuilding

- Parking (structure, enforcement, shuttle, etc.)
- Sidewalks (materials, crosswalks, etc.)
- Utilities (underground lines, capacity, etc.)
- SWM/Retention
- Floodproofing Buildings
- Stream Channel Improvements (channel access, maintenance, depth and width, etc.)
- Transit (Regional connections, incentives, etc.)
- **Streets** (traffic-calming, traffic patterns, etc.)