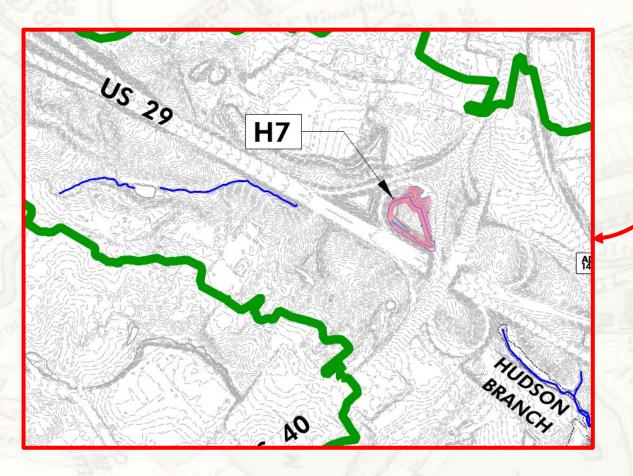

### Long-Term Recovery- Month 8 to Today

- Recovery meetings scaled back
- OneEC Recovery Project
- Master Plan Process
  - Tiber Hudson Corridor Assessment and Flood Case Study
  - Hydrology and Hydraulic Study
  - USACE Non-Structural Floodproofing Study
- Old EC Flood Commemoration

• Four major flood mitigation projects announced