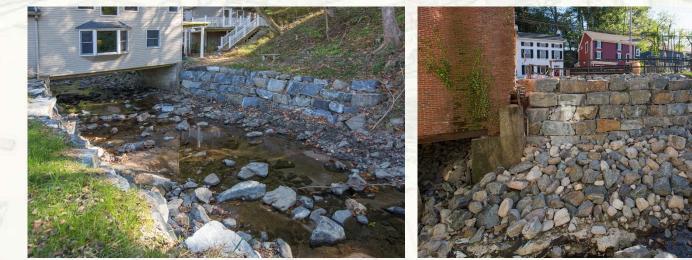

### **Recovery Transition**

- 17 new businesses have opened with 9 on the way
- Over \$10.8 million in infrastructure improvement projects have been completed

date

Displaced households have returned

 Examples of some of the infrastructure improvement projects

• Four major flood mitigation projects announced