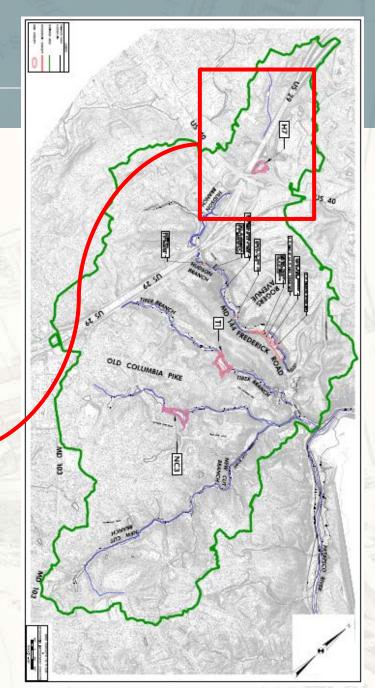

### Long-Term Recovery- Month 8 to Today

- Recovery meetings scaled back
- OneEC Recovery Project
- Master Plan Process
  - Tiber Hudson Corridor Assessment and Flood Case Study
  - Hydrology and Hydraulic Study
  - USACE Non-Structural Floodproofing Study
- Old EC Flood Commemoration

• Four major flood mitigation projects announced