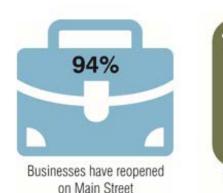

### **Recovery Transition**

- 17 new businesses have opened with 9 on the way
- Over \$10.8 million in infrastructure improvement projects have been completed

date

Displaced households have returned

 Examples of some of the infrastructure improvement projects