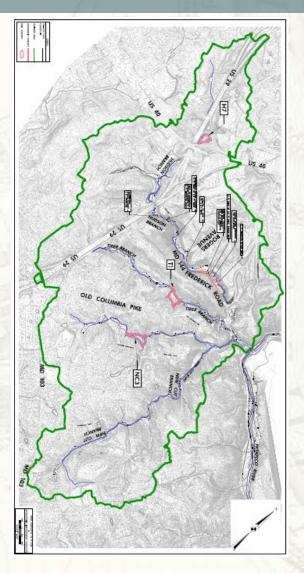

### Long-Term Recovery- Month 8 to Today

- Recovery meetings scaled back
- OneEC Recovery Project
- Master Plan Process
  - Tiber Hudson Corridor Assessment and Flood Case Study
  - Hydrology and Hydraulic Study
  - USACE Non-Structural Floodproofing Study
- Old EC Flood Commemoration

• Four major flood mitigation projects announced