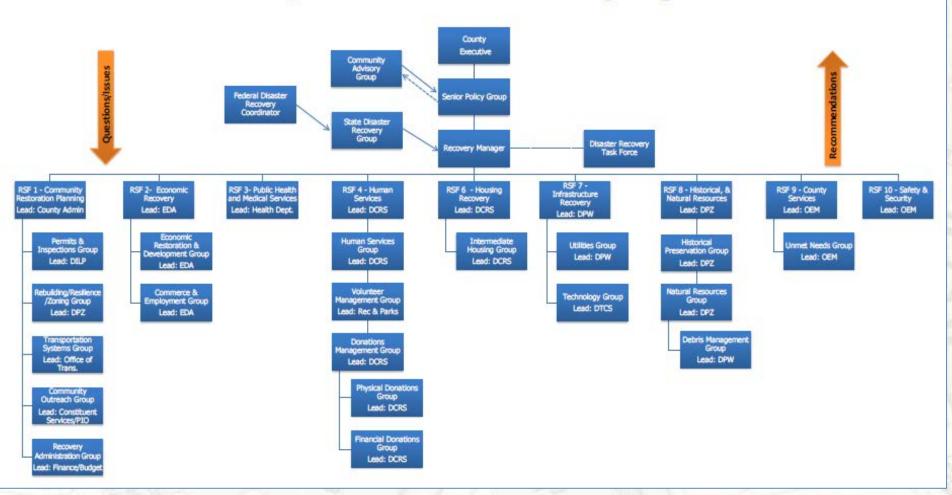

#### **Department of County Administration**

### ELLICOTT CITY RESPONSE AND RECOVERY FRAMEWORK

### **Emergency Response**

- 6+ inches of rain in 2 hours
- Back building Thunderstorm
- From 7pm to 1am on 7-30-16, the Howard County dispatch center handled 1,043 emergency calls.
  - That is 4 times the normal call volume.
- Majority of them were water rescues
- 2 lives were tragically lost that evening, and one was lost during the recovery efforts









### **Recovery Structure**

#### Short Term/Intermediate Recovery Organization



### Short-Term Recovery- Day 2 through Month 1

• Rebuilding: Rebuild Historic Ellicott City with an emphasis on resilient infrastructure through flood mitigation

 Temporary work over permanent work



rECovery REBUILDING FLUCOT A RESILIENT COMMUNITY

www.ECfloodrecovery.org

HEALING: Foster the healing process for community members through the access of a wide range of social and financial resources.

STABILITY: Find immediate and long-term housing solutions for residents displaced by the flooding.

ECONOMY: Expedite business recovery and restore long-term economic growth.

**REBUILDING: Rebuild Historic Ellicott City with an** emphasis on resilient infrastructure through flood mitigation.

PRESERVATION: Preserve Historic Ellicott City's unique and cherished architectural characteristi