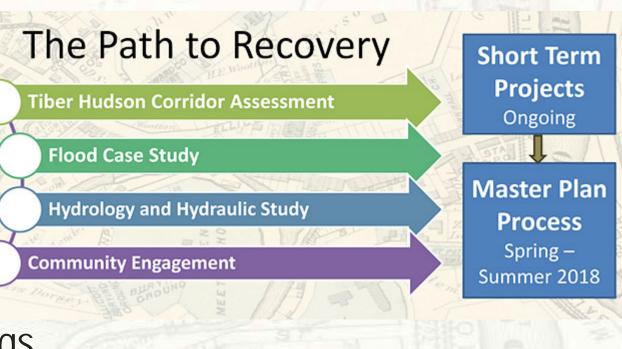

### Long-Term Recovery- Month 8 to Today

- Recovery meetings scaled back
- OneEC Recovery Project
- Master Plan Process
  - Tiber Hudson Corridor Assessment and Flood Case Study
  - Hydrology and Hydraulic Study
  - USACE Non-Structural Floodproofing Study
- Old EC Flood Commemoration

### Framing the Master Plan

The Master Planning Process is:

- 1. An On-Going Process
- 2. Building Upon Efforts to Date
- 3. Seizing the Opportunity to Make Ellicott City Better
- 4. Focused on Implementation Balancing Short and Long-Term Goals
- 5. Developing a "Game Plan"- Using the H&H Study (and other studies) as a Tool