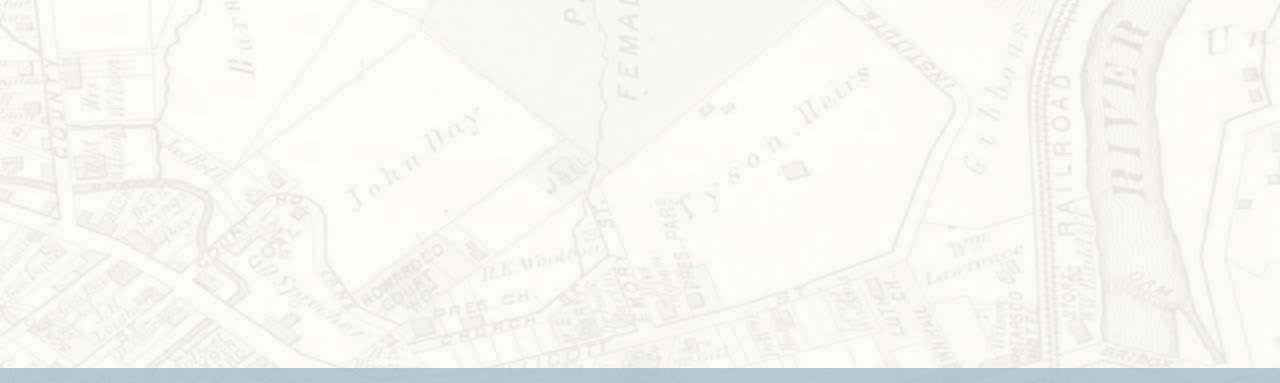

### **Emergency Response**

- 6+ inches of rain in 2 hours
- Back building Thunderstorm
- From 7pm to 1am on 7-30-16, the Howard County dispatch center handled 1,043 emergency calls.
  - That is 4 times the normal call volume.
- Majority of them were water rescues
- 2 lives were tragically lost that evening, and one was lost during the recovery efforts