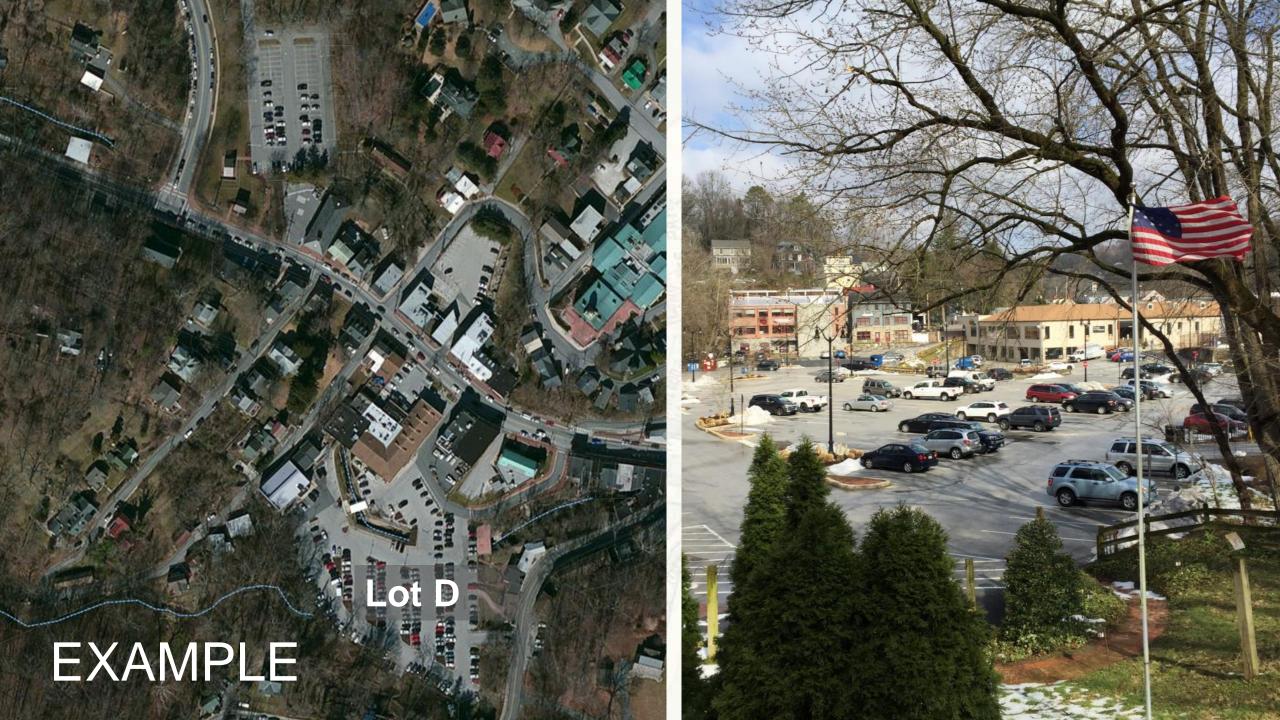

### **Recovery Transition**

- 17 new businesses have opened with 9 on the way
- Over \$10.8 million in infrastructure improvement projects have been completed

date

Displaced households have returned

 Examples of some of the infrastructure improvement projects