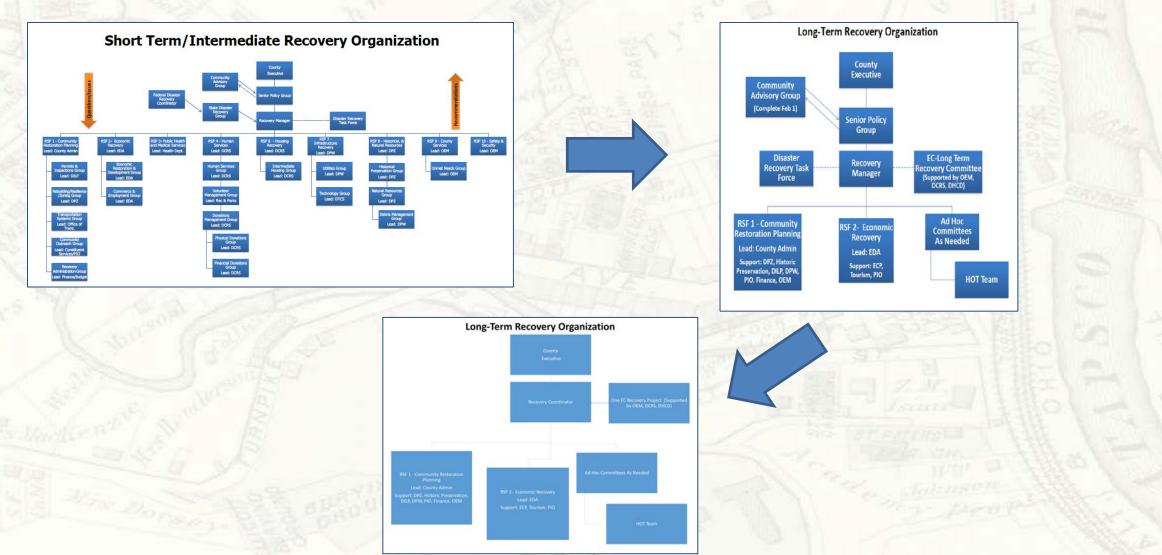

### **Recovery Structure**

#### Short Term/Intermediate Recovery Organization

### Intermediate-Long Term- Months 5 through 8

- Slow waiting process
- CAG Final Report
- Recovery Manager phased out
- Transition OEM to more of a coordination role
- Millworks Opened (One-stop Shop)

### Long-Term Recovery- Month 8 to Today

- Recovery meetings scaled back
- OneEC Recovery Project
- Master Plan Process
  - Tiber Hudson Corridor Assessment and Flood Case Study
  - Hydrology and Hydraulic Study
  - USACE Non-Structural Floodproofing Study
- Old EC Flood Commemoration