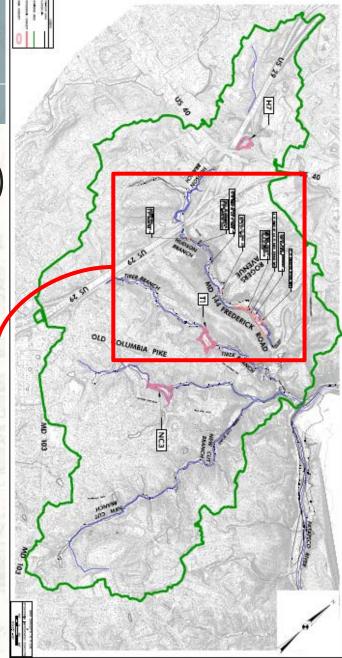

• Four major flood mitigation projects announced

### 1. Tiber Branch Retention Facility (\$4.2M)

### 2. New Cut Branch Retention Facility (\$3.6M)

### 3. Hudson Branch Retention Facility (\$5.1M)

### 4. Frederick Road Conveyance Improvements (\$5.3M)