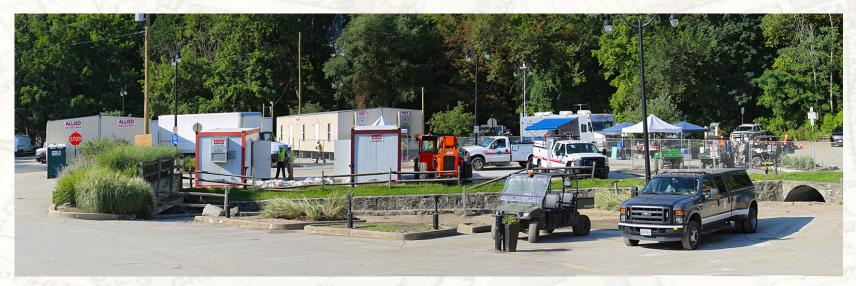

### **Emergency Response**

- 6+ inches of rain in 2 hours
- Back building Thunderstorm
- From 7pm to 1am on 7-30-16, the Howard County dispatch center handled 1,043 emergency calls.
  - That is 4 times the normal call volume.
- Majority of them were water rescues
- 2 lives were tragically lost that evening, and one was lost during the recovery efforts

### **Recovery Transition**

- 17 new businesses have opened with 9 on the way
- Over \$10.8 million in infrastructure improvement projects have been completed

date

Displaced households have returned

 Examples of some of the infrastructure improvement projects