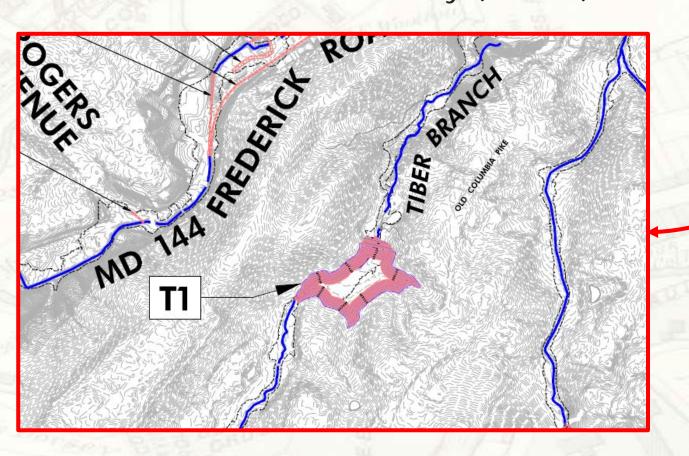

### 1. Tiber Branch Retention Facility (\$4.2M)

• Four major flood mitigation projects announced