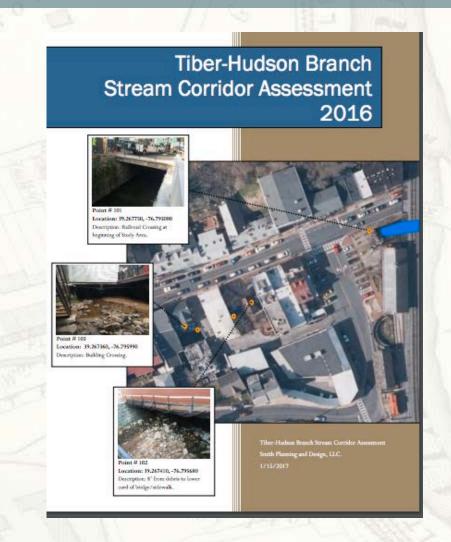

#### What is your relationship to Ellicott City? (press all that apply)

**Rebuilding and Historic Preservation** 

Location: 28,247710, -74,793000 Description Railroad Cruming at beginning of Study Area

Tiber-Hudson Branch Stream Corridor Assessment 2016