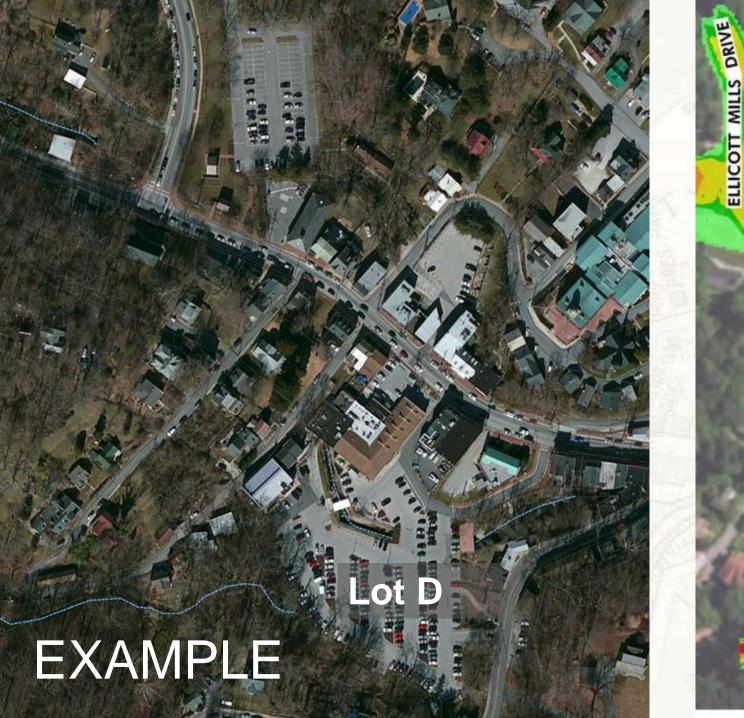

h 6

# Approach in Elicott City

Roger Carter C Community Center

Reach 3

\* Note: Reaches shown are for example only. Specific reach boundaries to be determined.

Reach 5

Reach 6

Reach 4

H&H Provides a Useful Tool at the Macro Level. During the master plan, we will:

Reach 1

- 1. Subdivide areas into separate "reaches".
- 2. Understand **constrictions / pinchpoints** within each reach and potential interventions to address.

Reach 2

3. Understand **impacts** that interventions have on **lower reaches** 

## Example # 1

Sample Project: Improve Lot D (Could be landscape/placemaking enhancements, improved layout, structured parking, and/or infill development, etc.)

Example of the inter-relationship of potential enhancement projects and how the H&H Study could inform the projects.







#### **Upcoming Input Opportunities**



Technical Team Meeting Special Pop-Up Engagement

McCormick Taylor H&H Study

Army Corps Study

3



## Where We are Now

1. November 14 and 15:November Workshops (#3)`Focus:

- Transportation, parking, downtown opportunity sites and organization
- Market Assessment

## 1. Week of January 15: Workshop #4 – Additional Recommendations

- Opportunity sites evaluated based upon 2 D model analysis
- West End and watershed-wide recommendations + updates and additional recommendations for core



## GENERAL QUESTIONS?



## www.howardcountymd.gov/ECMP

### www.ecstrong.org

## THANK YOU!

Peter G. Conrad, AICP, Deputy Director Howard County Department of Planning and Zoning pconrad@howardcountymd.gov