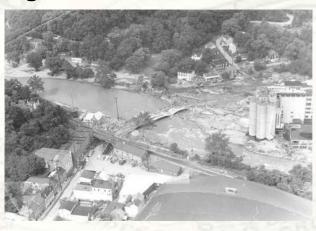

### **Emergency Response**

- 6+ inches of rain in 2 hours
- Back building Thunderstorm
- From 7pm to 1am on 7-30-16, the Howard County dispatch center handled 1,043 emergency calls.
  - That is 4 times the normal call volume.
- Majority of them were water rescues
- 2 lives were tragically lost that evening, and one was lost during the recovery efforts