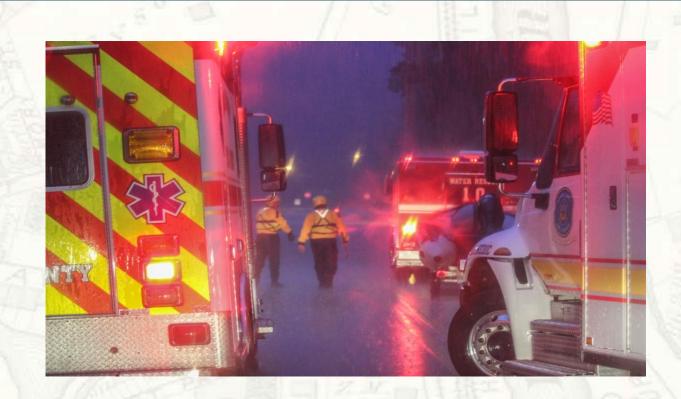

### **Emergency Response**

- 6+ inches of rain in 2 hours
- Back building Thunderstorm
- From 7pm to 1am on 7-30-16, the Howard County dispatch center handled 1,043 emergency calls.
  - That is 4 times the normal call volume.
- Majority of them were water rescues
- 2 lives were tragically lost that evening, and one was lost during the recovery efforts