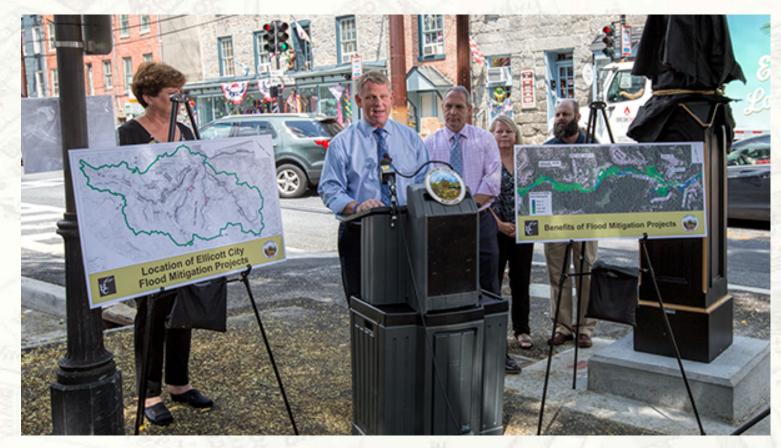

• Four major flood mitigation projects announced

### 1. Tiber Branch Retention Facility (\$4.2M)

### 2. New Cut Branch Retention Facility (\$3.6M)

### 3. Hudson Branch Retention Facility (\$5.1M)

### 4. Frederick Road Conveyance Improvements (\$5.3M)