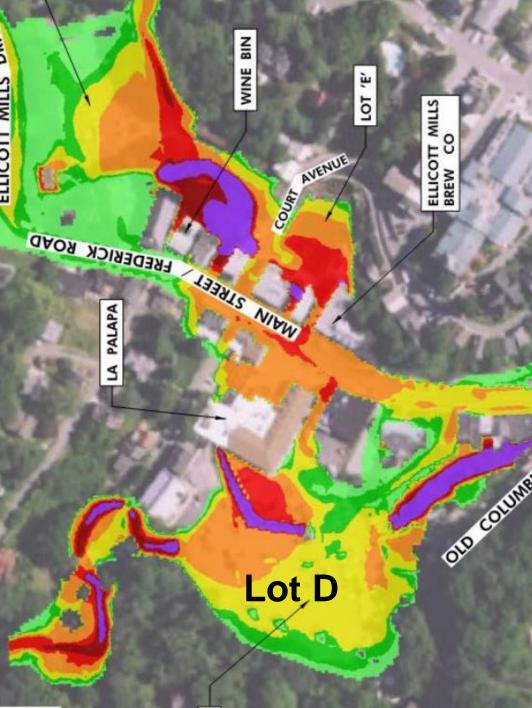

6

# Approach in Elicott City

Roger Carter C Community Center

Reach 3

\* Note: Reaches shown are for example only. Specific reach boundaries to be determined.

Reach 5

Reach 6

Reach 4

H&H Provides a Useful Tool at the Macro Level. During the master plan, we will:

Reach 1

- 1. Subdivide areas into separate "reaches".
- 2. Understand **constrictions / pinchpoints** within each reach and potential interventions to address.

Reach 2

3. Understand **impacts** that interventions have on **lower reaches** 

## Example # 1

Sample Project: Improve Lot D (Could be landscape/placemaking enhancements, improved layout, structured parking, and/or infill development, etc.)

Example of the inter-relationship of potential enhancement projects and how the H&H Study could inform the projects.







#### **Upcoming Input Opportunities**



Technical Team Meeting Special Pop-Up Engagement

McCormick Taylor H&H Study

Army Corps Study

3



## Where We are Now

1. November 14 and 15:November Workshops (#3)`Focus:

- Transportation, parking, downtown opportunity sites and organization
- Market Assessment

## 1. Week of January 15: Workshop #4 – Additional Recommendations

- Opportunity sites evaluated based upon 2 D model analysis
- West End and watershed-wide recommendations + updates and additional recommendations for core



## GENERAL QUESTIONS?



## www.howardcountymd.gov/ECMP

### www.ecstrong.org

## THANK YOU!

Peter G. Conrad, AICP, Deputy Director Howard County Department of Planning and Zoning pconrad@howardcountymd.gov