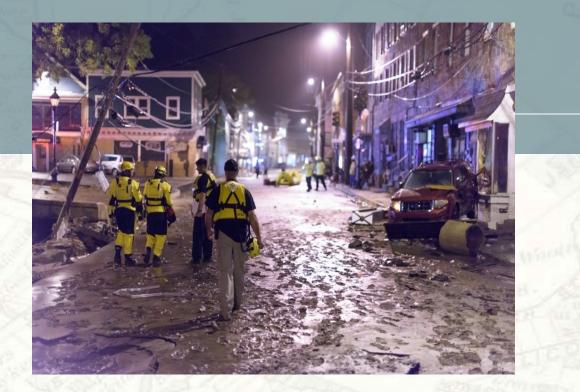

### **Emergency Response**

- 6+ inches of rain in 2 hours
- Back building Thunderstorm
- From 7pm to 1am on 7-30-16, the Howard County dispatch center handled 1,043 emergency calls.
  - That is 4 times the normal call volume.
- Majority of them were water rescues
- 2 lives were tragically lost that evening, and one was lost during the recovery efforts