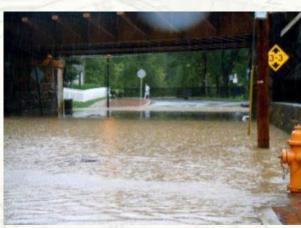

### **Emergency Response**

- 6+ inches of rain in 2 hours
- Back building Thunderstorm
- From 7pm to 1am on 7-30-16, the Howard County dispatch center handled 1,043 emergency calls.
  - That is 4 times the normal call volume.
- Majority of them were water rescues
- 2 lives were tragically lost that evening, and one was lost during the recovery efforts