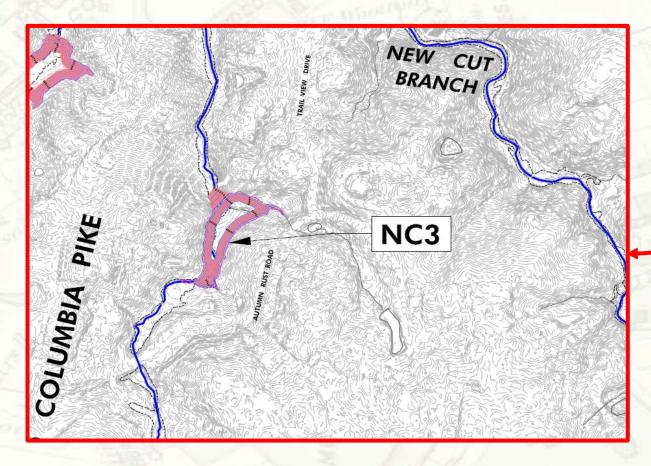

### 2. New Cut Branch Retention Facility (\$3.6M)

• Four major flood mitigation projects announced