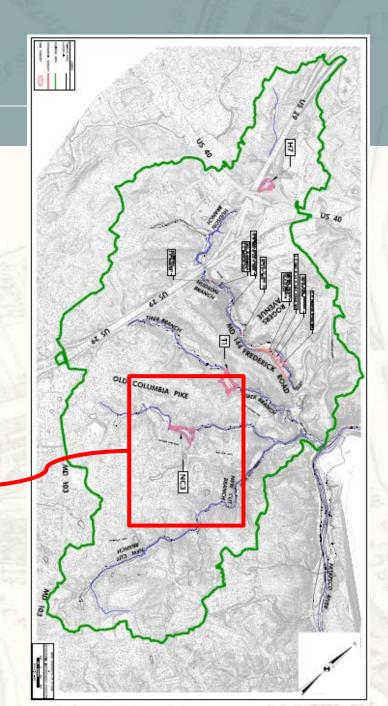

### Long-Term Recovery- Month 8 to Today

- Recovery meetings scaled back
- OneEC Recovery Project
- Master Plan Process
  - Tiber Hudson Corridor Assessment and Flood Case Study
  - Hydrology and Hydraulic Study
  - USACE Non-Structural Floodproofing Study
- Old EC Flood Commemoration

• Four major flood mitigation projects announced