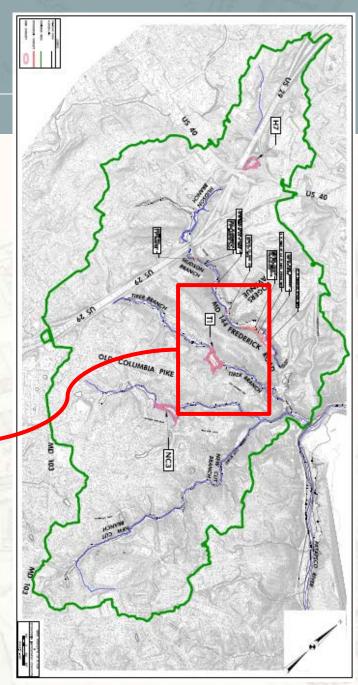

### Long-Term Recovery- Month 8 to Today

- Recovery meetings scaled back
- OneEC Recovery Project
- Master Plan Process
  - Tiber Hudson Corridor Assessment and Flood Case Study
  - Hydrology and Hydraulic Study
  - USACE Non-Structural Floodproofing Study
- Old EC Flood Commemoration

• Four major flood mitigation projects announced