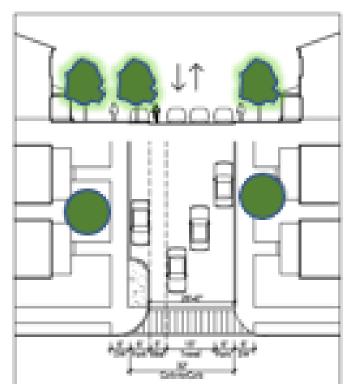

## Restoring Nature as we Re-develop

Buffer Yard along Fishing Creek approved in 2017