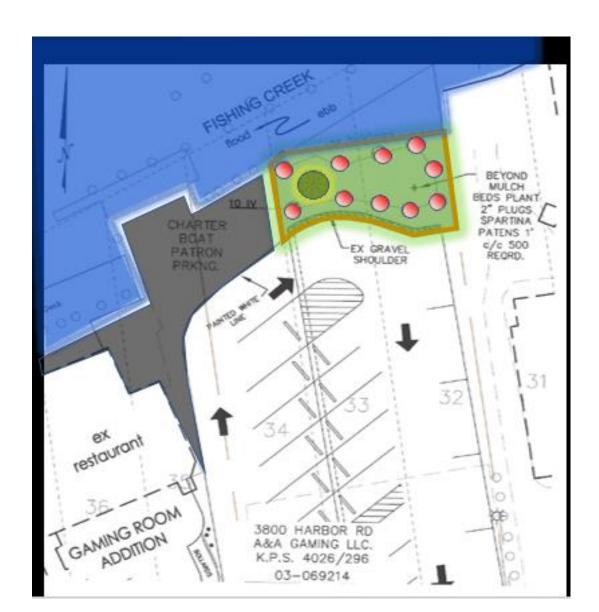

## Restoring Nature as we Re-develop

Buffer Yard along Fishing Creek approved in 2017