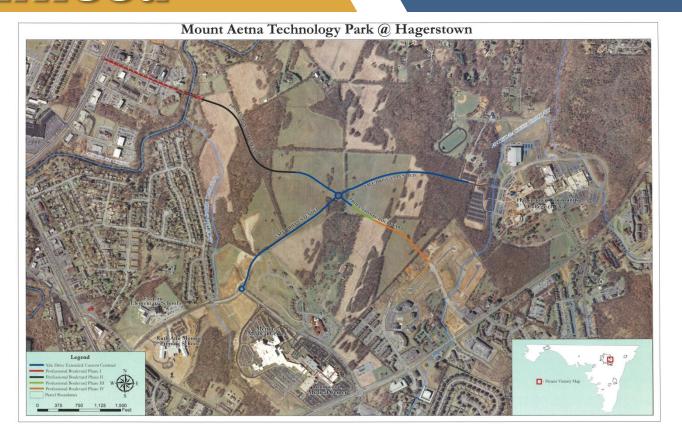

n 1982

RETAIN PHILOSOPHY OF DESIGNATED GROWTH AREA AND PRESERVATION AREAS

## **PRESERVATION**

Washington County, Maryland Sustainable Growth Commission Meeting



7 Preservation programs28,000 + acres under easement25% of land protected thru programsand public ownership



## **Land Use**







- ☐ Waste to Renewable Energy
- ☐ Solar Energy- private, public, generation
- ☐ Innovation Wastewater treatment
- ☐ Alternate mitigation contribution-schools
- Medical cannabis
- ☐ Robinwood/Yale/Professional/HCC
- ☐ Tier map

## **Waste to Energy**







# Solar Energy







Washington County, Maryland
Sustainable Growth Commission Meeting



# SMITHSBURG WASTEWATER TREATMENT PLANT







$$(A/B\times C)\times D\times E=AMC$$

**AMC = Alternate Mitigation Contribution** 





## Robinwood





## **Robinwood continued**













## **Stay Connected**

Washington County, Maryland Sustainable Growth Commission Meeting



#### Name Title

Washington County, MD
Contact Info

## Name

**Title** 

Washington County, MD Contact Info

### Name

**Title** 

Washington County, MD
Contact Info

## **Follow Us:**



WashingtonCountyMD



@WashingtonCoMD



WashingtonCountyMD