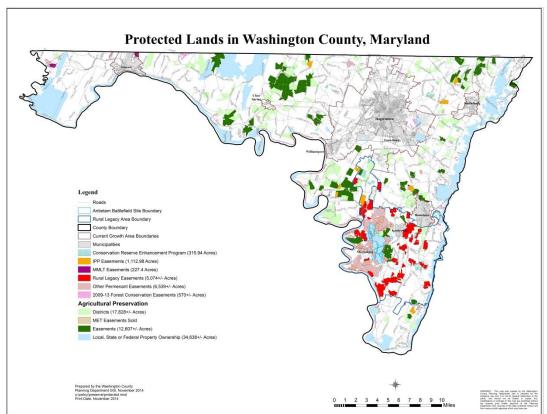

## **PRESERVATION**

Washington County, Maryland Sustainable Growth Commission Meeting

7 Preservation programs28,000 + acres under easement25% of land protected thru programsand public ownership