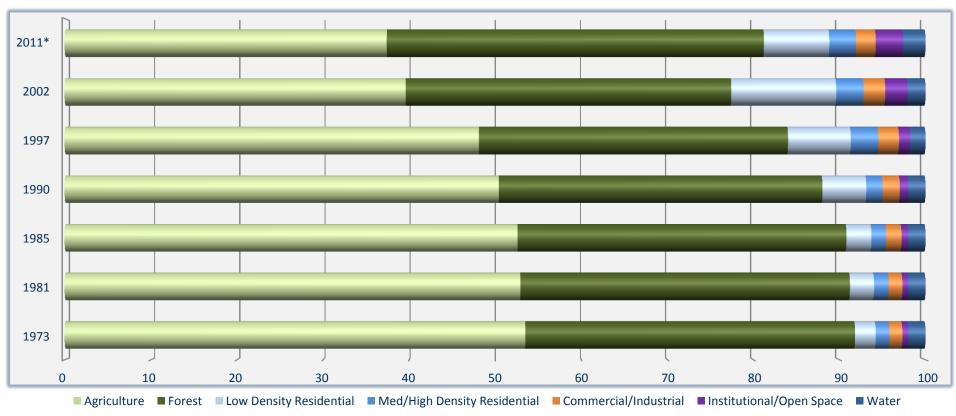

#### CURRENT COMPREHENSIVE PLAN AND LAND USE MAP - 2002

Comprehensive Plan for the County 2002

Washington County, Maryland