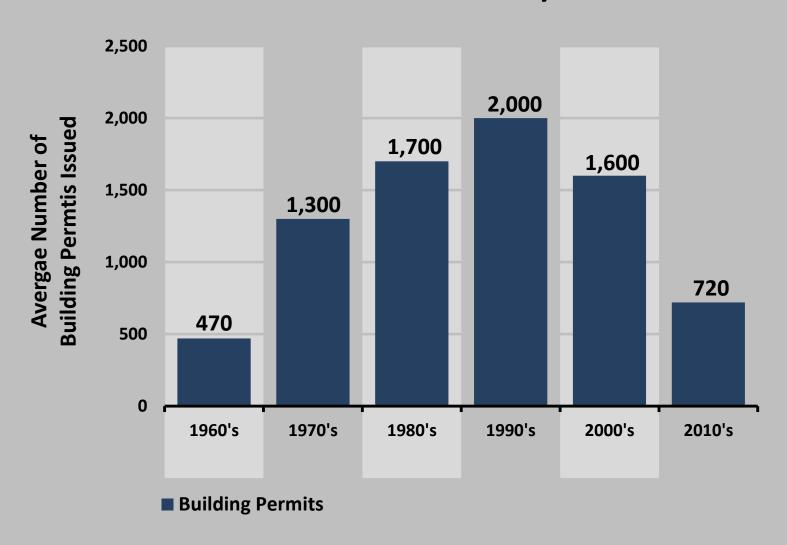

# Maryland Sustainable Growth Commission

May 13, 2013

Frederick County, Maryland Community Development Division



664 square miles
Population
237,853

424,960 acres

**Land Area** 

Municipal Population 99,197
12 municipalities

**Existing Dwellings** 

84,800 (2010 US Census)

Ave. Household Size **2.7 persons/HH** 

Existing Jobs 98,695

Jobs/Housing Ratio
1.2



# Average Annual Housing Permits by Decade Frederick County



# Frederick County's Projected Growth

## **Population**

2010: **233,400** 

2030: **294,900** 

## Housing

2010: **84,800** 

2030: **107,700** 

#### **Jobs**

2010: **98,700** 

2030: **109,800** 

#### In the next 20 years we will...



grow by **61,500** more people...



add 22,900 more households...



and add 11,100 more jobs.

## General Plan Components

- Community Plan
- Agricultural and Rural Communities Plan
- Green Infrastructure Plan

**General Plan 2010 County Comprehensive Plan** Amended 2012 **Municipalities Municipal Growth Areas Community Growth Areas Natural Resource Areas Agricultural and Rural Areas Priority Preservation Areas** Ag. Pres. Easements

**Frederick County Community Development Division** 

**General Plan 2010 County Comprehensive Plan** Amended 2012