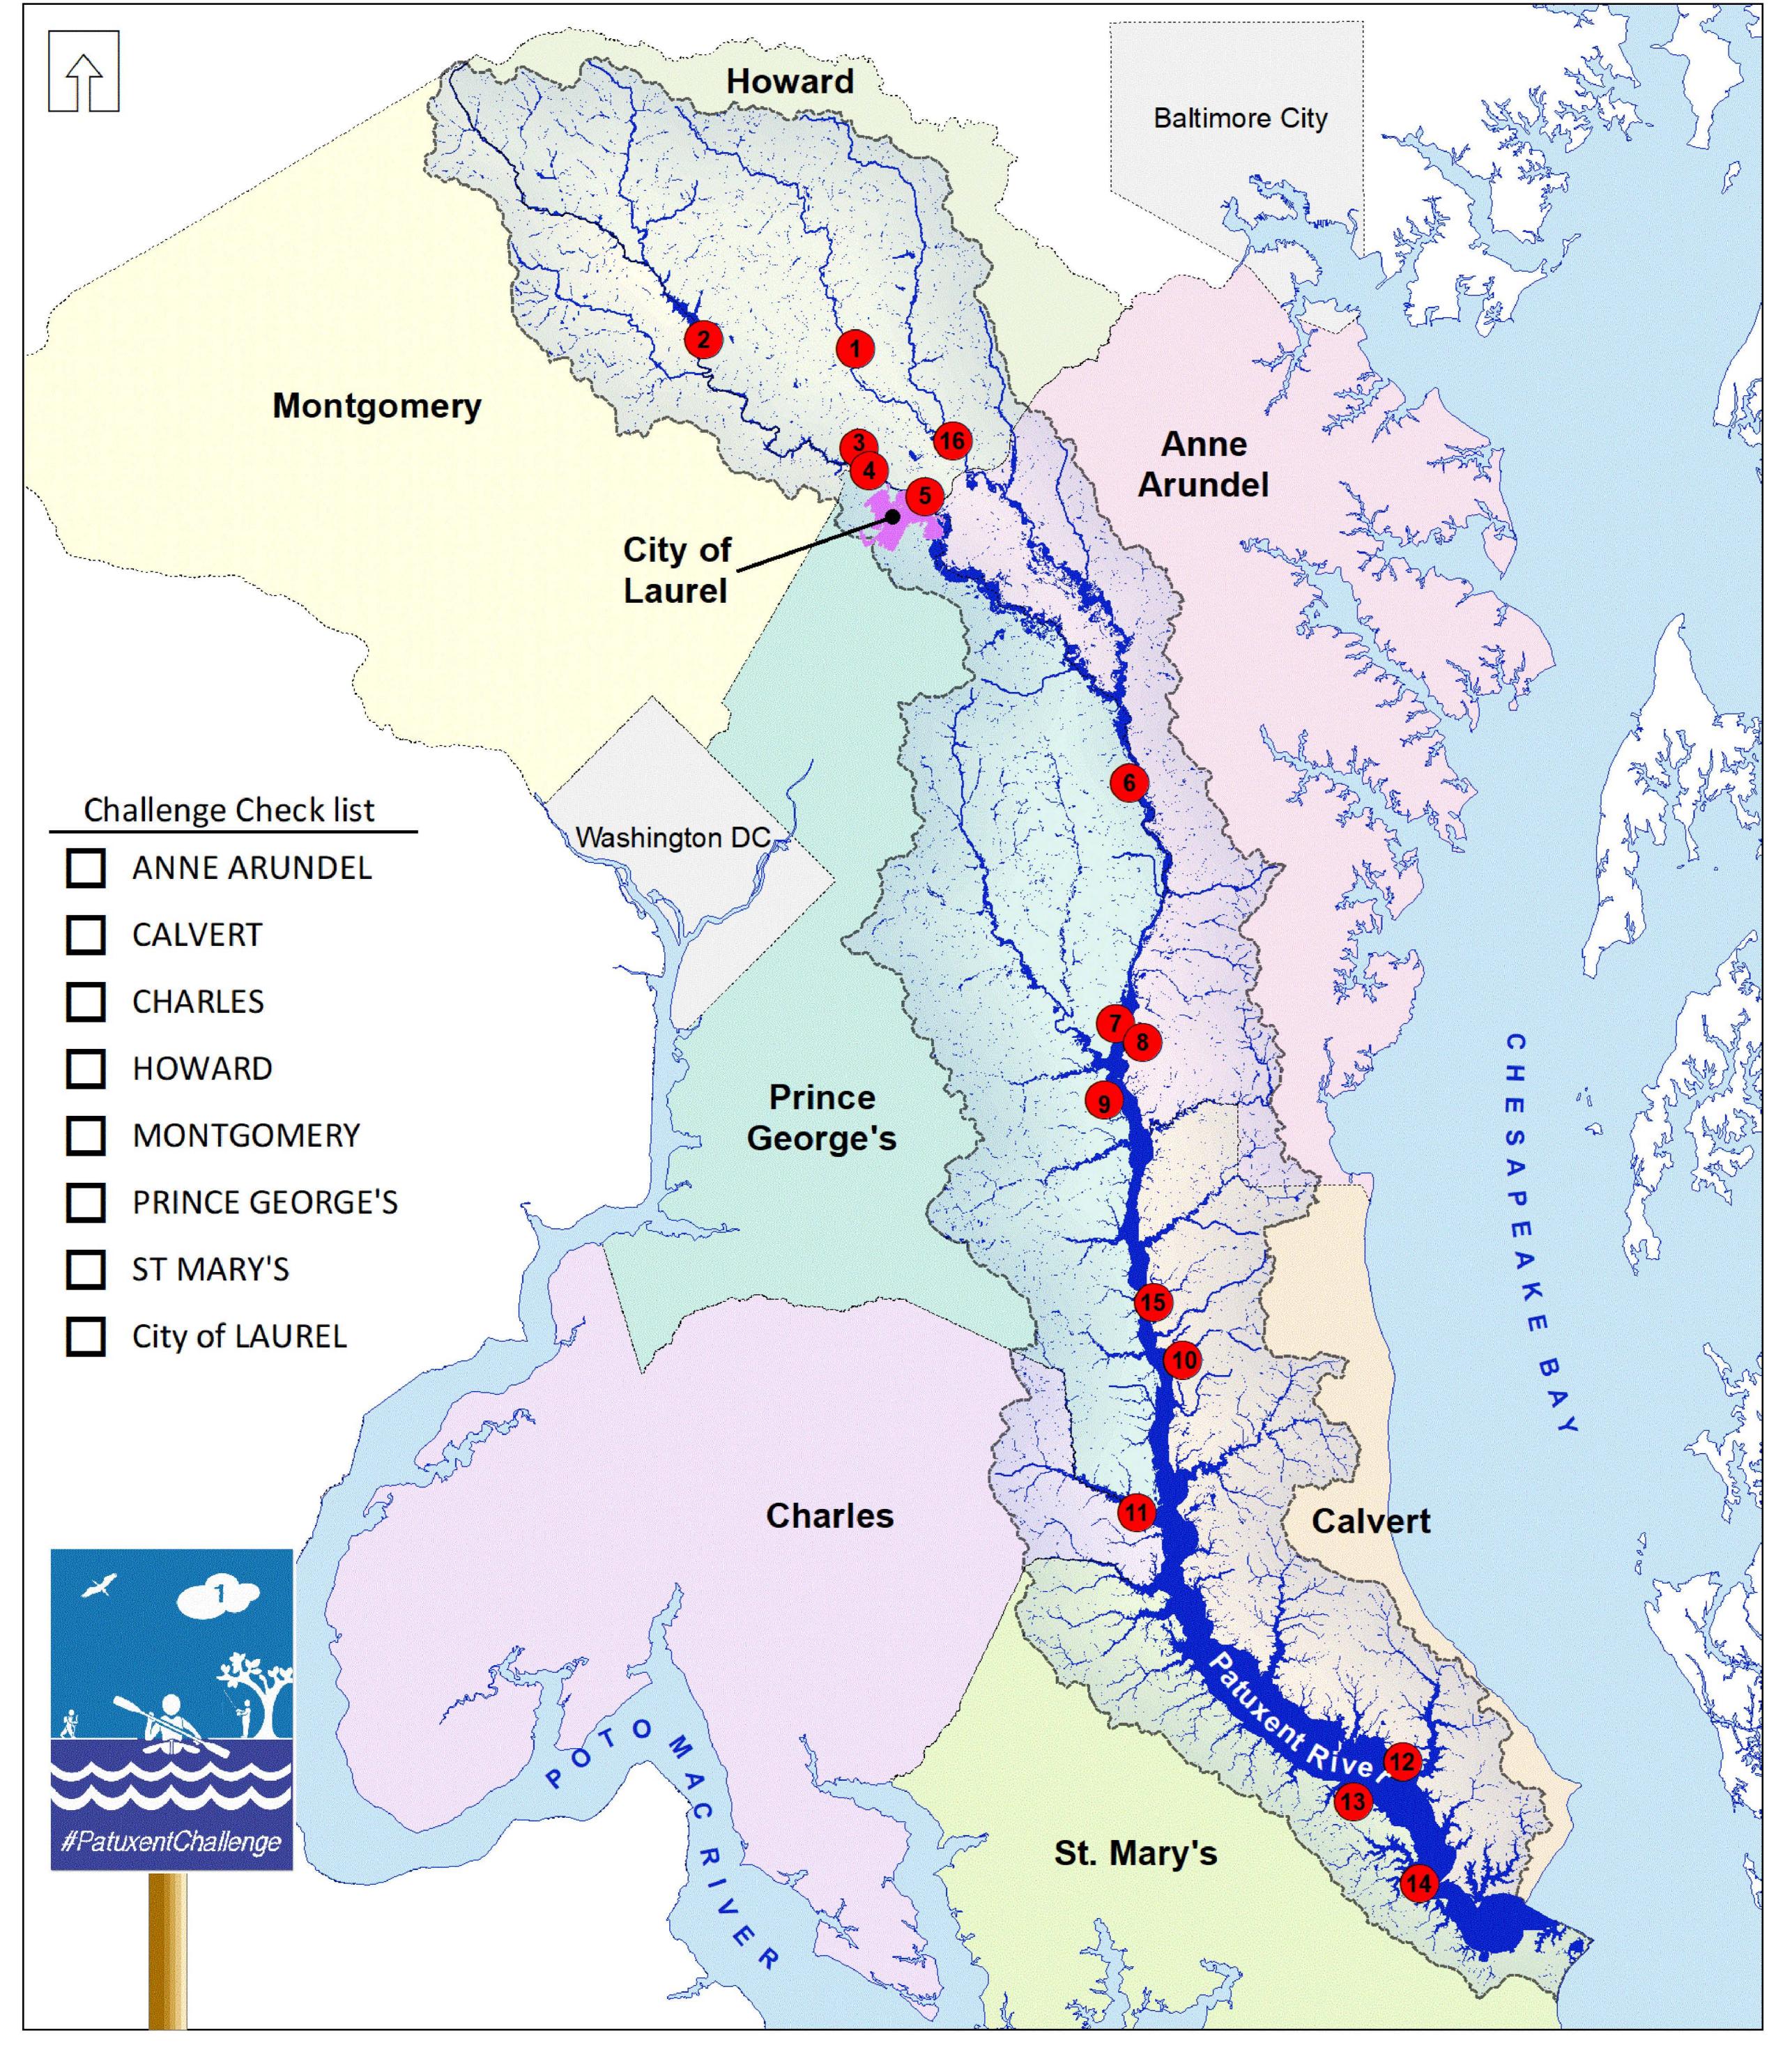

PatuxentChallenge@gmail.com.

| C'I  | <b>5</b>                     |                          | Carrata    |
|------|------------------------------|--------------------------|------------|
| Site | Participating                | Address                  | County     |
| #    | Sites                        |                          |            |
| 1    | Robinson Nature              | 6692 Cedar Ln            | HOWARD     |
|      | Center                       | Columbia, MD 21044       |            |
| 2    | View ftom the                | 2 Brighton Dam Road      | MONTGOMERY |
|      | <b>Brighton Dam Visitors</b> | Brookeville MD 20833     |            |
| 3    | Scott's Cove                 | 11004 Harding Rd         | HOWARD     |
|      | Recreation Area              | Laurel, MD 20723         |            |
| 4    | Supplee Lane                 | 16904 Supplee Ln         | MONTGOMERY |
|      | Recreation Area              | Laurel, MD 20707         |            |
| 5    | Riverfront Park              | Avondale St              | CITY OF    |
|      |                              | Laurel, MD 20707         | LAUREL     |
| 6    | Patuxent River Park-         | 7600 Governor Bridge Rd  | PRINCE     |
|      | <b>Governor's Bridge</b>     | Bowie, MD 20716          | GEORGE'S   |
|      | Natural Area                 |                          |            |
| 7    | Patuxent Wetlands            | 1426 Marlboro Rd         | ANNE       |
|      | Park                         | Lothian, MD 20711        | ARUNDEL    |
| 8    | Parris N. Glendening         | 1361 Wrighton Road       | ANNE       |
|      | Nature Preserve              | Lothian, MD 20711        | ARUNDEL    |
| 9    | Patuxent River Park-         | 16000 Croom Airport Rd   | PRINCE     |
|      | Jug Bay Natural Area         | Upper Marlboro, MD 20772 | GEORGE'S   |
| 10   | Kings Landing Park           | 3255 Kings Landing Rd    | CALVERT    |
|      |                              | Huntingtown, MD 20639    |            |
| 11   | Maxwell Hall Park            | 6680 Maxwell Hall Drive  | CHARLES    |
|      |                              | Hughesville, MD 20637    |            |
| 12   | Jefferson Patterson          | 10515 Mackall Road       | CALVERT    |
|      | Park and Museum              | St Leonard, MD 20685     |            |
| 13   | <b>Sotterley Plantation</b>  | 44300 Sotterley Lane     | ST MARY'S  |
|      |                              | Hollywood, MD 20636      |            |
| 14   | Myrtle Point Park            | 24050 Patuxent Blvd      | ST MARY'S  |
|      |                              | California, MD 20619     | 0.411/2555 |
| 15   | Lower Marlboro               | 3955 Lower Marlboro Road | CALVERT    |
|      | Kayak Launch                 | Owings, MD 20736         |            |
| 16   | Carroll Baldwin Hall         | 9035 Baltimore St.       | HOWARD     |
|      |                              | Savage, MD 20763         |            |

Patuxent River, tributary streams and wetlands

Patuxent River Watershed

For more information, visit www.patuxentchallenge.org