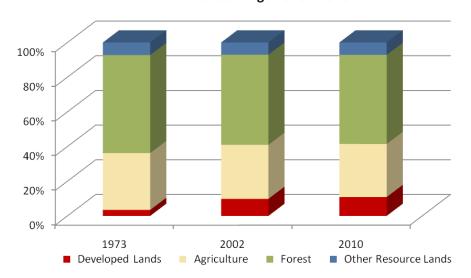

|                                    | Land Use in Acres |                   |                            | Land Use<br>Change |
|------------------------------------|-------------------|-------------------|----------------------------|--------------------|
|                                    | 1973 <sup>4</sup> | 2002 <sup>3</sup> | <b>2010</b> <sup>1,2</sup> | 1973-2010          |
|                                    |                   |                   |                            | Acres              |
| All Residential                    | 6,794             | 21,339            | 23,254                     | 16,460             |
| All Non-Residential                | 3,578             | 8,305             | 9,505                      | 5,928              |
| Total Developed Lands <sup>5</sup> | 10,371            | 29,644            | 32,759                     | 22,388             |
| Total Resource Lands <sup>5</sup>  | 291,274           | 272,074           | 268,959                    | -22,315            |
| Total Land                         | 301,645           | 301,718           | 301,718                    |                    |
| Water                              | 132,214           | 132,141           | 132,141                    |                    |

## Land Use Change 1973 - 2010

- 1.Two new categories have been added to the 2010 Land Use/Land Cover layer update; very low density residential development (191,192) and transportation (80).
- 2.Updates/modifications to the 2010 land use/land cover layers used the 2007 NAIP aerial imagery and parcel information from Maryland Property View 2008.
- 3.The original 2002 data were mapped using geo-rectified LANDSAT satellite imagery and 2000 MD Property View. In 2010 two new land use categories were added, transportation and very low density residential making it necessary to modify the 2002 land use/land cover layer to incorporate these categories for comparative purposes. Additionally, better imagery and property data information were used to make further modifications. The enhanced 2002 dataset is available upon request.
- 4.Very low density residential was not mapped in 1973, so there is no data associated with changes. Transportation was not mapped in 1973.
- 5. As noted above, new land use categories were added in 2010 and associated adjustments were made to 2002 data. Similar adjustments were not made to 1973 data, making it impossible to know how much change from 1973 is due to new development since then, versus misclassified land uses at that time. For these reasons, we suggest reliance only on change statistics for the aggregate land use categories, Total Developed and Total Resource Lands