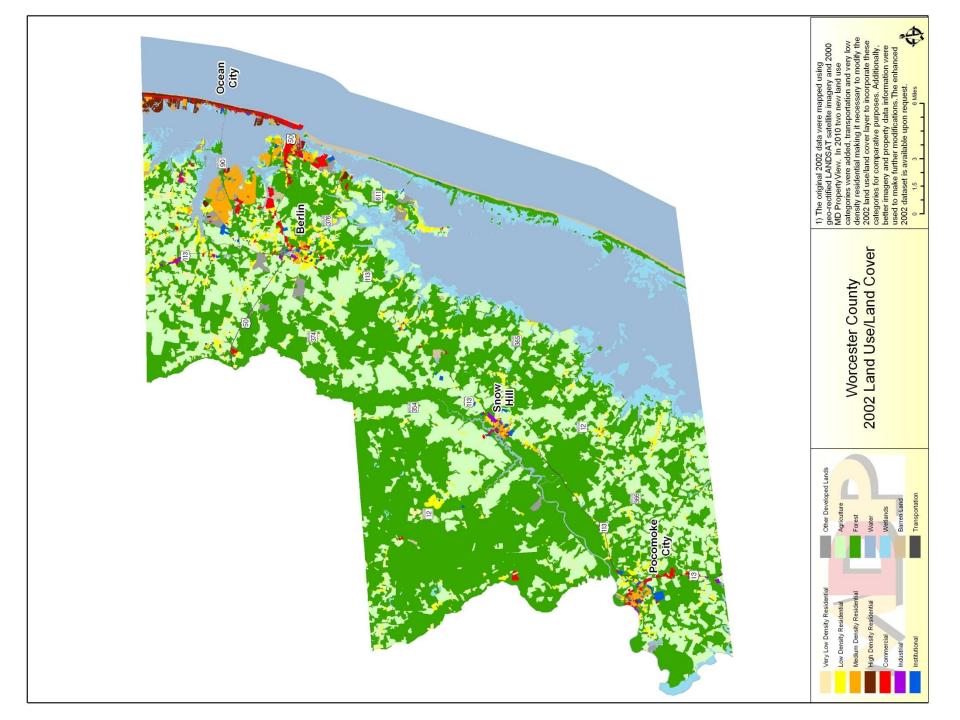

## **Worcester County**

| Land Use in Acres |                                                                                                                        | Land Use Change                                                                                                                                                                                                                           |                                                                                                                                                                                                                                                                                                                                                                                                                                                                                                                                                                                                                 |
|-------------------|------------------------------------------------------------------------------------------------------------------------|-------------------------------------------------------------------------------------------------------------------------------------------------------------------------------------------------------------------------------------------|-----------------------------------------------------------------------------------------------------------------------------------------------------------------------------------------------------------------------------------------------------------------------------------------------------------------------------------------------------------------------------------------------------------------------------------------------------------------------------------------------------------------------------------------------------------------------------------------------------------------|
| 2002 <sup>3</sup> | 2010 <sup>2</sup>                                                                                                      | 2002-2010                                                                                                                                                                                                                                 |                                                                                                                                                                                                                                                                                                                                                                                                                                                                                                                                                                                                                 |
| Acres             | Acres                                                                                                                  | Acres                                                                                                                                                                                                                                     | Percent                                                                                                                                                                                                                                                                                                                                                                                                                                                                                                                                                                                                         |
|                   |                                                                                                                        |                                                                                                                                                                                                                                           |                                                                                                                                                                                                                                                                                                                                                                                                                                                                                                                                                                                                                 |
| 6,605             | 7,036                                                                                                                  | 431                                                                                                                                                                                                                                       | 6.5%                                                                                                                                                                                                                                                                                                                                                                                                                                                                                                                                                                                                            |
| 8,551             | 9,745                                                                                                                  | 1,194                                                                                                                                                                                                                                     | 14.0%                                                                                                                                                                                                                                                                                                                                                                                                                                                                                                                                                                                                           |
|                   |                                                                                                                        |                                                                                                                                                                                                                                           |                                                                                                                                                                                                                                                                                                                                                                                                                                                                                                                                                                                                                 |
| 4,614             | 4,845                                                                                                                  | 231                                                                                                                                                                                                                                       | 5.0%                                                                                                                                                                                                                                                                                                                                                                                                                                                                                                                                                                                                            |
| 1,569             | 1,628                                                                                                                  | 59                                                                                                                                                                                                                                        | 3.8%                                                                                                                                                                                                                                                                                                                                                                                                                                                                                                                                                                                                            |
| 3,045             | 3,585                                                                                                                  | 541                                                                                                                                                                                                                                       | 17.8%                                                                                                                                                                                                                                                                                                                                                                                                                                                                                                                                                                                                           |
| 446               | 527                                                                                                                    | 80                                                                                                                                                                                                                                        | 18.0%                                                                                                                                                                                                                                                                                                                                                                                                                                                                                                                                                                                                           |
|                   |                                                                                                                        |                                                                                                                                                                                                                                           |                                                                                                                                                                                                                                                                                                                                                                                                                                                                                                                                                                                                                 |
| 4,814             | 5,393                                                                                                                  | 579                                                                                                                                                                                                                                       | 12.0%                                                                                                                                                                                                                                                                                                                                                                                                                                                                                                                                                                                                           |
| 29,644            | 32,759                                                                                                                 | 3,115                                                                                                                                                                                                                                     | 10.5%                                                                                                                                                                                                                                                                                                                                                                                                                                                                                                                                                                                                           |
|                   |                                                                                                                        |                                                                                                                                                                                                                                           |                                                                                                                                                                                                                                                                                                                                                                                                                                                                                                                                                                                                                 |
| 93,943            | 92,373                                                                                                                 | -1,571                                                                                                                                                                                                                                    | -1.7%                                                                                                                                                                                                                                                                                                                                                                                                                                                                                                                                                                                                           |
| 156,976           | 155,021                                                                                                                | -1,955                                                                                                                                                                                                                                    | -1.2%                                                                                                                                                                                                                                                                                                                                                                                                                                                                                                                                                                                                           |
| 2,497             | 2,958                                                                                                                  | 461                                                                                                                                                                                                                                       | 18.5%                                                                                                                                                                                                                                                                                                                                                                                                                                                                                                                                                                                                           |
| 18,658            | 18,607                                                                                                                 | -51                                                                                                                                                                                                                                       | -0.3%                                                                                                                                                                                                                                                                                                                                                                                                                                                                                                                                                                                                           |
| 272,074           | 268,959                                                                                                                | -3,115                                                                                                                                                                                                                                    | -1.1%                                                                                                                                                                                                                                                                                                                                                                                                                                                                                                                                                                                                           |
| 301,718           | 301,718                                                                                                                |                                                                                                                                                                                                                                           |                                                                                                                                                                                                                                                                                                                                                                                                                                                                                                                                                                                                                 |
| 132,141           | 132,141                                                                                                                |                                                                                                                                                                                                                                           |                                                                                                                                                                                                                                                                                                                                                                                                                                                                                                                                                                                                                 |
|                   | 2002 <sup>3</sup> Acres  6,605 8,551  4,614 1,569 3,045 446  4,814 29,644  93,943 156,976 2,497 18,658 272,074 301,718 | 2002 <sup>3</sup> 2010 <sup>2</sup> Acres Acres  6,605 7,036 8,551 9,745  4,614 4,845 1,569 1,628 3,045 3,585 446 527  4,814 5,393 29,644 32,759  93,943 92,373 156,976 155,021 2,497 2,958 18,658 18,607 272,074 268,959 301,718 301,718 | 2002 3       2010 2       2002-201         Acres       Acres       Acres         6,605       7,036       431         8,551       9,745       1,194         4,614       4,845       231         1,569       1,628       59         3,045       3,585       541         446       527       80         4,814       5,393       579         29,644       32,759       3,115         93,943       92,373       -1,571         156,976       155,021       -1,955         2,497       2,958       461         18,658       18,607       -51         272,074       268,959       -3,115         301,718       301,718 |

## Land Use Change 1973 - 2010

- 1.Two new categories have been added to the 2010 Land Use/Land Cover layer update; very low density residential development (191,192) and transportation (80).
- 2.Updates/modifications to the 2010 land use/land cover layers used the 2007 NAIP aerial imagery and parcel information from Maryland Property View 2008.
- 3.The original 2002 data were mapped using geo-rectified LANDSAT satellite imagery and 2000 MD Property View. In 2010 two new land use categories were added, transportation and very low density residential making it necessary to modify the 2002 land use/land cover layer to incorporate these categories for comparative purposes. Additionally, better imagery and property data information were used to make further modifications. The enhanced 2002 dataset is available upon request.
- 4.Very low density residential was not mapped in 1973, so there is no data associated with changes. Transportation was not mapped in 1973.
- 5. As noted above, new land use categories were added in 2010 and associated adjustments were made to 2002 data. Similar adjustments were not made to 1973 data, making it impossible to know how much change from 1973 is due to new development since then, versus misclassified land uses at that time. For these reasons, we suggest reliance only on change statistics for the aggregate land use categories, Total Developed and Total Resource Lands