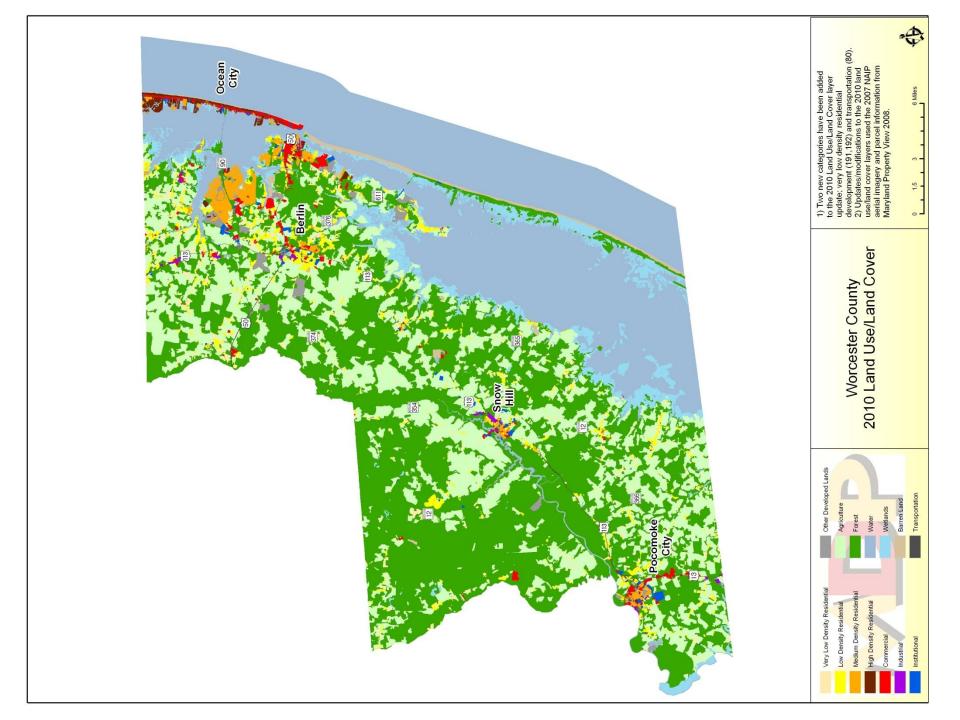

## **Worcester County**

| Land Use in Acres |                                                                                                                        | Land Use Change                                                                                                                                                                                                                           |                                                                                                                                                                                                                                                                                                                                                                                                                                                                                                                                                                                                                 |
|-------------------|------------------------------------------------------------------------------------------------------------------------|-------------------------------------------------------------------------------------------------------------------------------------------------------------------------------------------------------------------------------------------|-----------------------------------------------------------------------------------------------------------------------------------------------------------------------------------------------------------------------------------------------------------------------------------------------------------------------------------------------------------------------------------------------------------------------------------------------------------------------------------------------------------------------------------------------------------------------------------------------------------------|
| 2002 <sup>3</sup> | 2010 <sup>2</sup>                                                                                                      | 2002-2010                                                                                                                                                                                                                                 |                                                                                                                                                                                                                                                                                                                                                                                                                                                                                                                                                                                                                 |
| Acres             | Acres                                                                                                                  | Acres                                                                                                                                                                                                                                     | Percent                                                                                                                                                                                                                                                                                                                                                                                                                                                                                                                                                                                                         |
|                   |                                                                                                                        |                                                                                                                                                                                                                                           |                                                                                                                                                                                                                                                                                                                                                                                                                                                                                                                                                                                                                 |
| 6,605             | 7,036                                                                                                                  | 431                                                                                                                                                                                                                                       | 6.5%                                                                                                                                                                                                                                                                                                                                                                                                                                                                                                                                                                                                            |
| 8,551             | 9,745                                                                                                                  | 1,194                                                                                                                                                                                                                                     | 14.0%                                                                                                                                                                                                                                                                                                                                                                                                                                                                                                                                                                                                           |
|                   |                                                                                                                        |                                                                                                                                                                                                                                           |                                                                                                                                                                                                                                                                                                                                                                                                                                                                                                                                                                                                                 |
| 4,614             | 4,845                                                                                                                  | 231                                                                                                                                                                                                                                       | 5.0%                                                                                                                                                                                                                                                                                                                                                                                                                                                                                                                                                                                                            |
| 1,569             | 1,628                                                                                                                  | 59                                                                                                                                                                                                                                        | 3.8%                                                                                                                                                                                                                                                                                                                                                                                                                                                                                                                                                                                                            |
| 3,045             | 3,585                                                                                                                  | 541                                                                                                                                                                                                                                       | 17.8%                                                                                                                                                                                                                                                                                                                                                                                                                                                                                                                                                                                                           |
| 446               | 527                                                                                                                    | 80                                                                                                                                                                                                                                        | 18.0%                                                                                                                                                                                                                                                                                                                                                                                                                                                                                                                                                                                                           |
|                   |                                                                                                                        |                                                                                                                                                                                                                                           |                                                                                                                                                                                                                                                                                                                                                                                                                                                                                                                                                                                                                 |
| 4,814             | 5,393                                                                                                                  | 579                                                                                                                                                                                                                                       | 12.0%                                                                                                                                                                                                                                                                                                                                                                                                                                                                                                                                                                                                           |
| 29,644            | 32,759                                                                                                                 | 3,115                                                                                                                                                                                                                                     | 10.5%                                                                                                                                                                                                                                                                                                                                                                                                                                                                                                                                                                                                           |
|                   |                                                                                                                        |                                                                                                                                                                                                                                           |                                                                                                                                                                                                                                                                                                                                                                                                                                                                                                                                                                                                                 |
| 93,943            | 92,373                                                                                                                 | -1,571                                                                                                                                                                                                                                    | -1.7%                                                                                                                                                                                                                                                                                                                                                                                                                                                                                                                                                                                                           |
| 156,976           | 155,021                                                                                                                | -1,955                                                                                                                                                                                                                                    | -1.2%                                                                                                                                                                                                                                                                                                                                                                                                                                                                                                                                                                                                           |
| 2,497             | 2,958                                                                                                                  | 461                                                                                                                                                                                                                                       | 18.5%                                                                                                                                                                                                                                                                                                                                                                                                                                                                                                                                                                                                           |
| 18,658            | 18,607                                                                                                                 | -51                                                                                                                                                                                                                                       | -0.3%                                                                                                                                                                                                                                                                                                                                                                                                                                                                                                                                                                                                           |
| 272,074           | 268,959                                                                                                                | -3,115                                                                                                                                                                                                                                    | -1.1%                                                                                                                                                                                                                                                                                                                                                                                                                                                                                                                                                                                                           |
| 301,718           | 301,718                                                                                                                |                                                                                                                                                                                                                                           |                                                                                                                                                                                                                                                                                                                                                                                                                                                                                                                                                                                                                 |
| 132,141           | 132,141                                                                                                                |                                                                                                                                                                                                                                           |                                                                                                                                                                                                                                                                                                                                                                                                                                                                                                                                                                                                                 |
|                   | 2002 <sup>3</sup> Acres  6,605 8,551  4,614 1,569 3,045 446  4,814 29,644  93,943 156,976 2,497 18,658 272,074 301,718 | 2002 <sup>3</sup> 2010 <sup>2</sup> Acres Acres  6,605 7,036 8,551 9,745  4,614 4,845 1,569 1,628 3,045 3,585 446 527  4,814 5,393 29,644 32,759  93,943 92,373 156,976 155,021 2,497 2,958 18,658 18,607 272,074 268,959 301,718 301,718 | 2002 3       2010 2       2002-201         Acres       Acres       Acres         6,605       7,036       431         8,551       9,745       1,194         4,614       4,845       231         1,569       1,628       59         3,045       3,585       541         446       527       80         4,814       5,393       579         29,644       32,759       3,115         93,943       92,373       -1,571         156,976       155,021       -1,955         2,497       2,958       461         18,658       18,607       -51         272,074       268,959       -3,115         301,718       301,718 |

## Land Use Change 1973 - 2010

- 1.Two new categories have been added to the 2010 Land Use/Land Cover layer update; very low density residential development (191,192) and transportation (80).
- 2.Updates/modifications to the 2010 land use/land cover layers used the 2007 NAIP aerial imagery and parcel information from Maryland Property View 2008.
- 3.The original 2002 data were mapped using geo-rectified LANDSAT satellite imagery and 2000 MD Property View. In 2010 two new land use categories were added, transportation and very low density residential making it necessary to modify the 2002 land use/land cover layer to incorporate these categories for comparative purposes. Additionally, better imagery and property data information were used to make further modifications. The enhanced 2002 dataset is available upon request.
- 4.Very low density residential was not mapped in 1973, so there is no data associated with changes. Transportation was not mapped in 1973.
- 5. As noted above, new land use categories were added in 2010 and associated adjustments were made to 2002 data. Similar adjustments were not made to 1973 data, making it impossible to know how much change from 1973 is due to new development since then, versus misclassified land uses at that time. For these reasons, we suggest reliance only on change statistics for the aggregate land use categories, Total Developed and Total Resource Lands