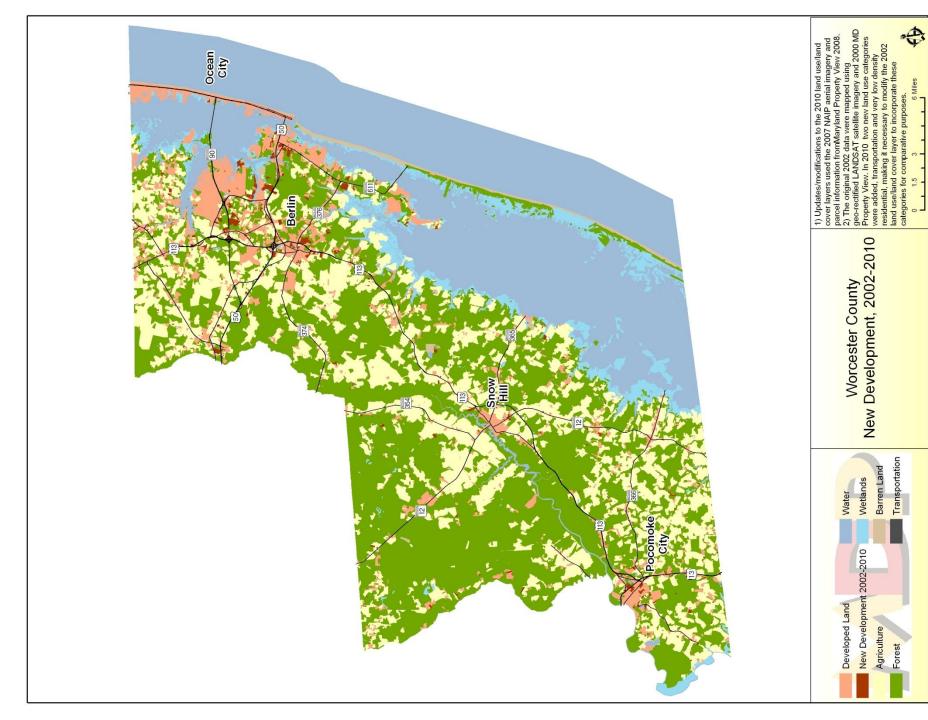

## **Worcester County**

| Land Use in Acres |                                                                                                                        | Land Use Change                                                                                                                                                                                                                           |                                                                                                                                                                                                                                                                                                                                                                                                                                                                                                                                                                                                                 |
|-------------------|------------------------------------------------------------------------------------------------------------------------|-------------------------------------------------------------------------------------------------------------------------------------------------------------------------------------------------------------------------------------------|-----------------------------------------------------------------------------------------------------------------------------------------------------------------------------------------------------------------------------------------------------------------------------------------------------------------------------------------------------------------------------------------------------------------------------------------------------------------------------------------------------------------------------------------------------------------------------------------------------------------|
| 2002 <sup>3</sup> | 2010 <sup>2</sup>                                                                                                      | 2002-2010                                                                                                                                                                                                                                 |                                                                                                                                                                                                                                                                                                                                                                                                                                                                                                                                                                                                                 |
| Acres             | Acres                                                                                                                  | Acres                                                                                                                                                                                                                                     | Percent                                                                                                                                                                                                                                                                                                                                                                                                                                                                                                                                                                                                         |
|                   |                                                                                                                        |                                                                                                                                                                                                                                           |                                                                                                                                                                                                                                                                                                                                                                                                                                                                                                                                                                                                                 |
| 6,605             | 7,036                                                                                                                  | 431                                                                                                                                                                                                                                       | 6.5%                                                                                                                                                                                                                                                                                                                                                                                                                                                                                                                                                                                                            |
| 8,551             | 9,745                                                                                                                  | 1,194                                                                                                                                                                                                                                     | 14.0%                                                                                                                                                                                                                                                                                                                                                                                                                                                                                                                                                                                                           |
|                   |                                                                                                                        |                                                                                                                                                                                                                                           |                                                                                                                                                                                                                                                                                                                                                                                                                                                                                                                                                                                                                 |
| 4,614             | 4,845                                                                                                                  | 231                                                                                                                                                                                                                                       | 5.0%                                                                                                                                                                                                                                                                                                                                                                                                                                                                                                                                                                                                            |
| 1,569             | 1,628                                                                                                                  | 59                                                                                                                                                                                                                                        | 3.8%                                                                                                                                                                                                                                                                                                                                                                                                                                                                                                                                                                                                            |
| 3,045             | 3,585                                                                                                                  | 541                                                                                                                                                                                                                                       | 17.8%                                                                                                                                                                                                                                                                                                                                                                                                                                                                                                                                                                                                           |
| 446               | 527                                                                                                                    | 80                                                                                                                                                                                                                                        | 18.0%                                                                                                                                                                                                                                                                                                                                                                                                                                                                                                                                                                                                           |
|                   |                                                                                                                        |                                                                                                                                                                                                                                           |                                                                                                                                                                                                                                                                                                                                                                                                                                                                                                                                                                                                                 |
| 4,814             | 5,393                                                                                                                  | 579                                                                                                                                                                                                                                       | 12.0%                                                                                                                                                                                                                                                                                                                                                                                                                                                                                                                                                                                                           |
| 29,644            | 32,759                                                                                                                 | 3,115                                                                                                                                                                                                                                     | 10.5%                                                                                                                                                                                                                                                                                                                                                                                                                                                                                                                                                                                                           |
|                   |                                                                                                                        |                                                                                                                                                                                                                                           |                                                                                                                                                                                                                                                                                                                                                                                                                                                                                                                                                                                                                 |
| 93,943            | 92,373                                                                                                                 | -1,571                                                                                                                                                                                                                                    | -1.7%                                                                                                                                                                                                                                                                                                                                                                                                                                                                                                                                                                                                           |
| 156,976           | 155,021                                                                                                                | -1,955                                                                                                                                                                                                                                    | -1.2%                                                                                                                                                                                                                                                                                                                                                                                                                                                                                                                                                                                                           |
| 2,497             | 2,958                                                                                                                  | 461                                                                                                                                                                                                                                       | 18.5%                                                                                                                                                                                                                                                                                                                                                                                                                                                                                                                                                                                                           |
| 18,658            | 18,607                                                                                                                 | -51                                                                                                                                                                                                                                       | -0.3%                                                                                                                                                                                                                                                                                                                                                                                                                                                                                                                                                                                                           |
| 272,074           | 268,959                                                                                                                | -3,115                                                                                                                                                                                                                                    | -1.1%                                                                                                                                                                                                                                                                                                                                                                                                                                                                                                                                                                                                           |
| 301,718           | 301,718                                                                                                                |                                                                                                                                                                                                                                           |                                                                                                                                                                                                                                                                                                                                                                                                                                                                                                                                                                                                                 |
| 132,141           | 132,141                                                                                                                |                                                                                                                                                                                                                                           |                                                                                                                                                                                                                                                                                                                                                                                                                                                                                                                                                                                                                 |
|                   | 2002 <sup>3</sup> Acres  6,605 8,551  4,614 1,569 3,045 446  4,814 29,644  93,943 156,976 2,497 18,658 272,074 301,718 | 2002 <sup>3</sup> 2010 <sup>2</sup> Acres Acres  6,605 7,036 8,551 9,745  4,614 4,845 1,569 1,628 3,045 3,585 446 527  4,814 5,393 29,644 32,759  93,943 92,373 156,976 155,021 2,497 2,958 18,658 18,607 272,074 268,959 301,718 301,718 | 2002 3       2010 2       2002-201         Acres       Acres       Acres         6,605       7,036       431         8,551       9,745       1,194         4,614       4,845       231         1,569       1,628       59         3,045       3,585       541         446       527       80         4,814       5,393       579         29,644       32,759       3,115         93,943       92,373       -1,571         156,976       155,021       -1,955         2,497       2,958       461         18,658       18,607       -51         272,074       268,959       -3,115         301,718       301,718 |

## Land Use Change 1973 - 2010

- 1.Two new categories have been added to the 2010 Land Use/Land Cover layer update; very low density residential development (191,192) and transportation (80).
- 2.Updates/modifications to the 2010 land use/land cover layers used the 2007 NAIP aerial imagery and parcel information from Maryland Property View 2008.
- 3.The original 2002 data were mapped using geo-rectified LANDSAT satellite imagery and 2000 MD Property View. In 2010 two new land use categories were added, transportation and very low density residential making it necessary to modify the 2002 land use/land cover layer to incorporate these categories for comparative purposes. Additionally, better imagery and property data information were used to make further modifications. The enhanced 2002 dataset is available upon request.
- 4.Very low density residential was not mapped in 1973, so there is no data associated with changes. Transportation was not mapped in 1973.
- 5. As noted above, new land use categories were added in 2010 and associated adjustments were made to 2002 data. Similar adjustments were not made to 1973 data, making it impossible to know how much change from 1973 is due to new development since then, versus misclassified land uses at that time. For these reasons, we suggest reliance only on change statistics for the aggregate land use categories, Total Developed and Total Resource Lands