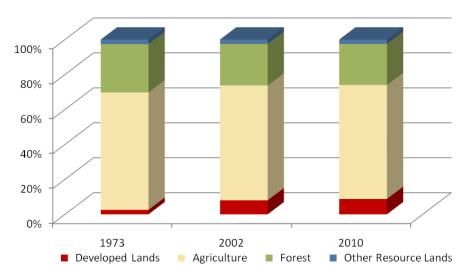

|                                    | Land Use in Acres<br>1973 <sup>4</sup> 2002 <sup>3</sup> 2010 <sup>1,2</sup> |         |         | Land Use<br>Change<br>1973-2010 |
|------------------------------------|------------------------------------------------------------------------------|---------|---------|---------------------------------|
|                                    | 1373                                                                         | 2002    | 2010    | Acres                           |
| All Residential                    | 3,642                                                                        | 11,929  | 13,123  | 9,481                           |
| All Non-Residential                | 954                                                                          | 2,390   | 2,550   | 1,595                           |
| Total Developed Lands <sup>5</sup> | 4,597                                                                        | 14,319  | 15,673  | 11,076                          |
| Total Resource Lands <sup>5</sup>  | 174,166                                                                      | 164,109 | 162,755 | -11,411                         |
| Total Land                         | 178,763                                                                      | 178,428 | 178,428 |                                 |
| Water                              | 78,671                                                                       | 79,006  | 79,006  |                                 |