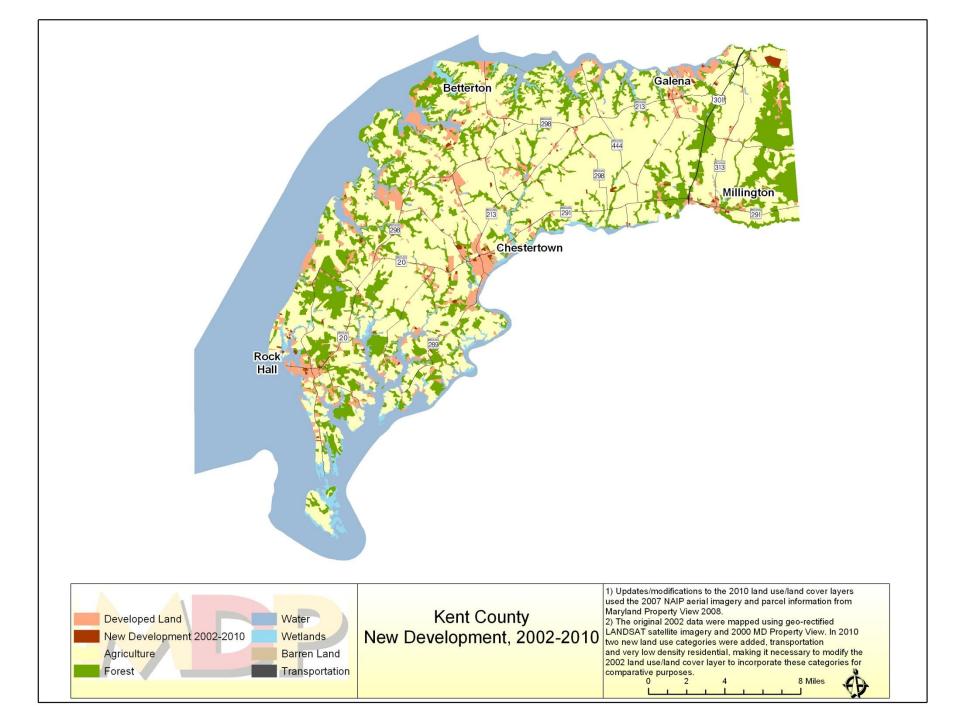

## **Kent County**

| Land Use in Acres |                                                                                                               | Land Use Change                                                                                                                                                                                                                                                                                                                                         |                                                                                                                                                                                                                                                                                                                                                                                                                                                                                                                                                                                                                                                                                |
|-------------------|---------------------------------------------------------------------------------------------------------------|---------------------------------------------------------------------------------------------------------------------------------------------------------------------------------------------------------------------------------------------------------------------------------------------------------------------------------------------------------|--------------------------------------------------------------------------------------------------------------------------------------------------------------------------------------------------------------------------------------------------------------------------------------------------------------------------------------------------------------------------------------------------------------------------------------------------------------------------------------------------------------------------------------------------------------------------------------------------------------------------------------------------------------------------------|
| 2002 <sup>3</sup> | 2010 <sup>2</sup>                                                                                             | 2002-2010                                                                                                                                                                                                                                                                                                                                               |                                                                                                                                                                                                                                                                                                                                                                                                                                                                                                                                                                                                                                                                                |
| Acres             | Acres                                                                                                         | Acres                                                                                                                                                                                                                                                                                                                                                   | Percent                                                                                                                                                                                                                                                                                                                                                                                                                                                                                                                                                                                                                                                                        |
|                   |                                                                                                               |                                                                                                                                                                                                                                                                                                                                                         |                                                                                                                                                                                                                                                                                                                                                                                                                                                                                                                                                                                                                                                                                |
| 3,681             | 4,397                                                                                                         | 716                                                                                                                                                                                                                                                                                                                                                     | 19.5%                                                                                                                                                                                                                                                                                                                                                                                                                                                                                                                                                                                                                                                                          |
| 6,096             | 6,371                                                                                                         | 275                                                                                                                                                                                                                                                                                                                                                     | 4.5%                                                                                                                                                                                                                                                                                                                                                                                                                                                                                                                                                                                                                                                                           |
|                   |                                                                                                               |                                                                                                                                                                                                                                                                                                                                                         |                                                                                                                                                                                                                                                                                                                                                                                                                                                                                                                                                                                                                                                                                |
| 1,987             | 2,128                                                                                                         | 141                                                                                                                                                                                                                                                                                                                                                     | 7.1%                                                                                                                                                                                                                                                                                                                                                                                                                                                                                                                                                                                                                                                                           |
| 165               | 227                                                                                                           | 62                                                                                                                                                                                                                                                                                                                                                      | 37.9%                                                                                                                                                                                                                                                                                                                                                                                                                                                                                                                                                                                                                                                                          |
| 887               | 994                                                                                                           | 107                                                                                                                                                                                                                                                                                                                                                     | 12.1%                                                                                                                                                                                                                                                                                                                                                                                                                                                                                                                                                                                                                                                                          |
| 38                | 38                                                                                                            | 0                                                                                                                                                                                                                                                                                                                                                       | 0.0%                                                                                                                                                                                                                                                                                                                                                                                                                                                                                                                                                                                                                                                                           |
|                   |                                                                                                               |                                                                                                                                                                                                                                                                                                                                                         |                                                                                                                                                                                                                                                                                                                                                                                                                                                                                                                                                                                                                                                                                |
|                   |                                                                                                               |                                                                                                                                                                                                                                                                                                                                                         |                                                                                                                                                                                                                                                                                                                                                                                                                                                                                                                                                                                                                                                                                |
| 1,465             | 1,518                                                                                                         | 53                                                                                                                                                                                                                                                                                                                                                      | 3.6%                                                                                                                                                                                                                                                                                                                                                                                                                                                                                                                                                                                                                                                                           |
| 14,319            | 15,673                                                                                                        | 1,354                                                                                                                                                                                                                                                                                                                                                   | 9.5%                                                                                                                                                                                                                                                                                                                                                                                                                                                                                                                                                                                                                                                                           |
|                   |                                                                                                               |                                                                                                                                                                                                                                                                                                                                                         |                                                                                                                                                                                                                                                                                                                                                                                                                                                                                                                                                                                                                                                                                |
| 117,228           | 116,313                                                                                                       | -915                                                                                                                                                                                                                                                                                                                                                    | -0.8%                                                                                                                                                                                                                                                                                                                                                                                                                                                                                                                                                                                                                                                                          |
| 42,460            | 41,997                                                                                                        | -464                                                                                                                                                                                                                                                                                                                                                    | -1.1%                                                                                                                                                                                                                                                                                                                                                                                                                                                                                                                                                                                                                                                                          |
| 49                | 49                                                                                                            | 0                                                                                                                                                                                                                                                                                                                                                       | 0.0%                                                                                                                                                                                                                                                                                                                                                                                                                                                                                                                                                                                                                                                                           |
| 4,372             | 4,397                                                                                                         | 24                                                                                                                                                                                                                                                                                                                                                      | 0.6%                                                                                                                                                                                                                                                                                                                                                                                                                                                                                                                                                                                                                                                                           |
| 164,109           | 162,755                                                                                                       | -1,354                                                                                                                                                                                                                                                                                                                                                  | -0.8%                                                                                                                                                                                                                                                                                                                                                                                                                                                                                                                                                                                                                                                                          |
| 178.428           | 178.428                                                                                                       |                                                                                                                                                                                                                                                                                                                                                         |                                                                                                                                                                                                                                                                                                                                                                                                                                                                                                                                                                                                                                                                                |
| 79,006            | 79,006                                                                                                        |                                                                                                                                                                                                                                                                                                                                                         |                                                                                                                                                                                                                                                                                                                                                                                                                                                                                                                                                                                                                                                                                |
|                   | 2002 <sup>3</sup> Acres  3,681 6,096  1,987 165 887 38  1,465 14,319  117,228 42,460 49 4,372 164,109 178,428 | 2002 ³     2010 ²       Acres     Acres       3,681     4,397       6,096     6,371       1,987     2,128       165     227       887     994       38     38       1,465     1,518       14,319     15,673       117,228     116,313       42,460     41,997       49     49       4,372     4,397       164,109     162,755       178,428     178,428 | 2002 ³         2010 ²         2002-201           Acres         Acres         Acres           3,681         4,397         716           6,096         6,371         275           1,987         2,128         141           165         227         62           887         994         107           38         38         0           1,465         1,518         53           14,319         15,673         1,354           117,228         116,313         -915           42,460         41,997         -464           49         49         0           4,372         4,397         24           164,109         162,755         -1,354           178,428         178,428 |