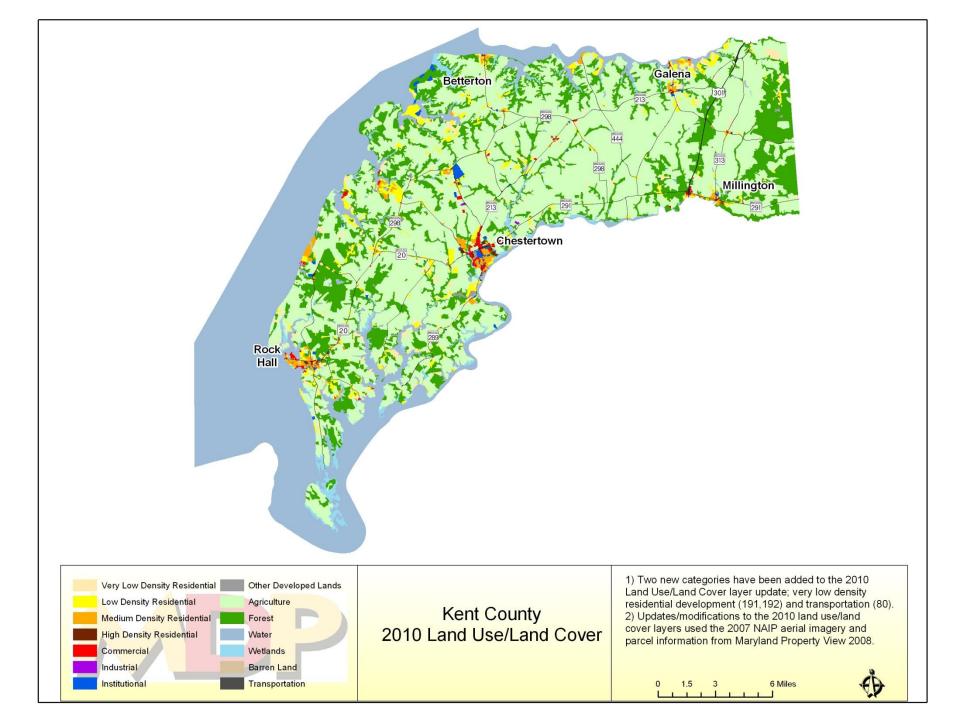

## **Kent County**

| Land Use in Acres |                                                                                                               | Land Use Change                                                                                                                                                                                                                                                                                                                                         |                                                                                                                                                                                                                                                                                                                                                                                                                                                                                                                                                                                                                                                                                |
|-------------------|---------------------------------------------------------------------------------------------------------------|---------------------------------------------------------------------------------------------------------------------------------------------------------------------------------------------------------------------------------------------------------------------------------------------------------------------------------------------------------|--------------------------------------------------------------------------------------------------------------------------------------------------------------------------------------------------------------------------------------------------------------------------------------------------------------------------------------------------------------------------------------------------------------------------------------------------------------------------------------------------------------------------------------------------------------------------------------------------------------------------------------------------------------------------------|
| 2002 <sup>3</sup> | 2010 <sup>2</sup>                                                                                             | 2002-2010                                                                                                                                                                                                                                                                                                                                               |                                                                                                                                                                                                                                                                                                                                                                                                                                                                                                                                                                                                                                                                                |
| Acres             | Acres                                                                                                         | Acres                                                                                                                                                                                                                                                                                                                                                   | Percent                                                                                                                                                                                                                                                                                                                                                                                                                                                                                                                                                                                                                                                                        |
|                   |                                                                                                               |                                                                                                                                                                                                                                                                                                                                                         |                                                                                                                                                                                                                                                                                                                                                                                                                                                                                                                                                                                                                                                                                |
| 3,681             | 4,397                                                                                                         | 716                                                                                                                                                                                                                                                                                                                                                     | 19.5%                                                                                                                                                                                                                                                                                                                                                                                                                                                                                                                                                                                                                                                                          |
| 6,096             | 6,371                                                                                                         | 275                                                                                                                                                                                                                                                                                                                                                     | 4.5%                                                                                                                                                                                                                                                                                                                                                                                                                                                                                                                                                                                                                                                                           |
|                   |                                                                                                               |                                                                                                                                                                                                                                                                                                                                                         |                                                                                                                                                                                                                                                                                                                                                                                                                                                                                                                                                                                                                                                                                |
| 1,987             | 2,128                                                                                                         | 141                                                                                                                                                                                                                                                                                                                                                     | 7.1%                                                                                                                                                                                                                                                                                                                                                                                                                                                                                                                                                                                                                                                                           |
| 165               | 227                                                                                                           | 62                                                                                                                                                                                                                                                                                                                                                      | 37.9%                                                                                                                                                                                                                                                                                                                                                                                                                                                                                                                                                                                                                                                                          |
| 887               | 994                                                                                                           | 107                                                                                                                                                                                                                                                                                                                                                     | 12.1%                                                                                                                                                                                                                                                                                                                                                                                                                                                                                                                                                                                                                                                                          |
| 38                | 38                                                                                                            | 0                                                                                                                                                                                                                                                                                                                                                       | 0.0%                                                                                                                                                                                                                                                                                                                                                                                                                                                                                                                                                                                                                                                                           |
|                   |                                                                                                               |                                                                                                                                                                                                                                                                                                                                                         |                                                                                                                                                                                                                                                                                                                                                                                                                                                                                                                                                                                                                                                                                |
|                   |                                                                                                               |                                                                                                                                                                                                                                                                                                                                                         |                                                                                                                                                                                                                                                                                                                                                                                                                                                                                                                                                                                                                                                                                |
| 1,465             | 1,518                                                                                                         | 53                                                                                                                                                                                                                                                                                                                                                      | 3.6%                                                                                                                                                                                                                                                                                                                                                                                                                                                                                                                                                                                                                                                                           |
| 14,319            | 15,673                                                                                                        | 1,354                                                                                                                                                                                                                                                                                                                                                   | 9.5%                                                                                                                                                                                                                                                                                                                                                                                                                                                                                                                                                                                                                                                                           |
|                   |                                                                                                               |                                                                                                                                                                                                                                                                                                                                                         |                                                                                                                                                                                                                                                                                                                                                                                                                                                                                                                                                                                                                                                                                |
| 117,228           | 116,313                                                                                                       | -915                                                                                                                                                                                                                                                                                                                                                    | -0.8%                                                                                                                                                                                                                                                                                                                                                                                                                                                                                                                                                                                                                                                                          |
| 42,460            | 41,997                                                                                                        | -464                                                                                                                                                                                                                                                                                                                                                    | -1.1%                                                                                                                                                                                                                                                                                                                                                                                                                                                                                                                                                                                                                                                                          |
| 49                | 49                                                                                                            | 0                                                                                                                                                                                                                                                                                                                                                       | 0.0%                                                                                                                                                                                                                                                                                                                                                                                                                                                                                                                                                                                                                                                                           |
| 4,372             | 4,397                                                                                                         | 24                                                                                                                                                                                                                                                                                                                                                      | 0.6%                                                                                                                                                                                                                                                                                                                                                                                                                                                                                                                                                                                                                                                                           |
| 164,109           | 162,755                                                                                                       | -1,354                                                                                                                                                                                                                                                                                                                                                  | -0.8%                                                                                                                                                                                                                                                                                                                                                                                                                                                                                                                                                                                                                                                                          |
| 178.428           | 178.428                                                                                                       |                                                                                                                                                                                                                                                                                                                                                         |                                                                                                                                                                                                                                                                                                                                                                                                                                                                                                                                                                                                                                                                                |
| 79,006            | 79,006                                                                                                        |                                                                                                                                                                                                                                                                                                                                                         |                                                                                                                                                                                                                                                                                                                                                                                                                                                                                                                                                                                                                                                                                |
|                   | 2002 <sup>3</sup> Acres  3,681 6,096  1,987 165 887 38  1,465 14,319  117,228 42,460 49 4,372 164,109 178,428 | 2002 ³     2010 ²       Acres     Acres       3,681     4,397       6,096     6,371       1,987     2,128       165     227       887     994       38     38       1,465     1,518       14,319     15,673       117,228     116,313       42,460     41,997       49     49       4,372     4,397       164,109     162,755       178,428     178,428 | 2002 ³         2010 ²         2002-201           Acres         Acres         Acres           3,681         4,397         716           6,096         6,371         275           1,987         2,128         141           165         227         62           887         994         107           38         38         0           1,465         1,518         53           14,319         15,673         1,354           117,228         116,313         -915           42,460         41,997         -464           49         49         0           4,372         4,397         24           164,109         162,755         -1,354           178,428         178,428 |

- 1. Two new categories have been added to the 2010 Land Use/Land Cover layer update; very low density residential development (191,192) and transportation (80).
- 2.Updates/modifications to the 2010 land use/land cover layers used the 2007 NAIP aerial imagery and parcel information from Maryland Property View 2008.
- 3.The original 2002 data were mapped using geo-rectified LANDSAT satellite imagery and 2000 MD Property View. In 2010 two new land use categories were added, transportation and very low density residential making it necessary to modify the 2002 land use/land cover layer to incorporate these categories for comparative purposes. Additionally, better imagery and property data information were used to make further modifications. The enhanced 2002 dataset is available upon request.
- 4.Very low density residential was not mapped in 1973, so there is no data associated with changes. Transportation was not mapped in 1973.
- 5. As noted above, new land use categories were added in 2010 and associated adjustments were made to 2002 data. Similar adjustments were not made to 1973 data, making it impossible to know how much change from 1973 is due to new development since then, versus misclassified land uses at that time. For these reasons, we suggest reliance only on change statistics for the aggregate land use categories, Total Developed and Total Resource Lands