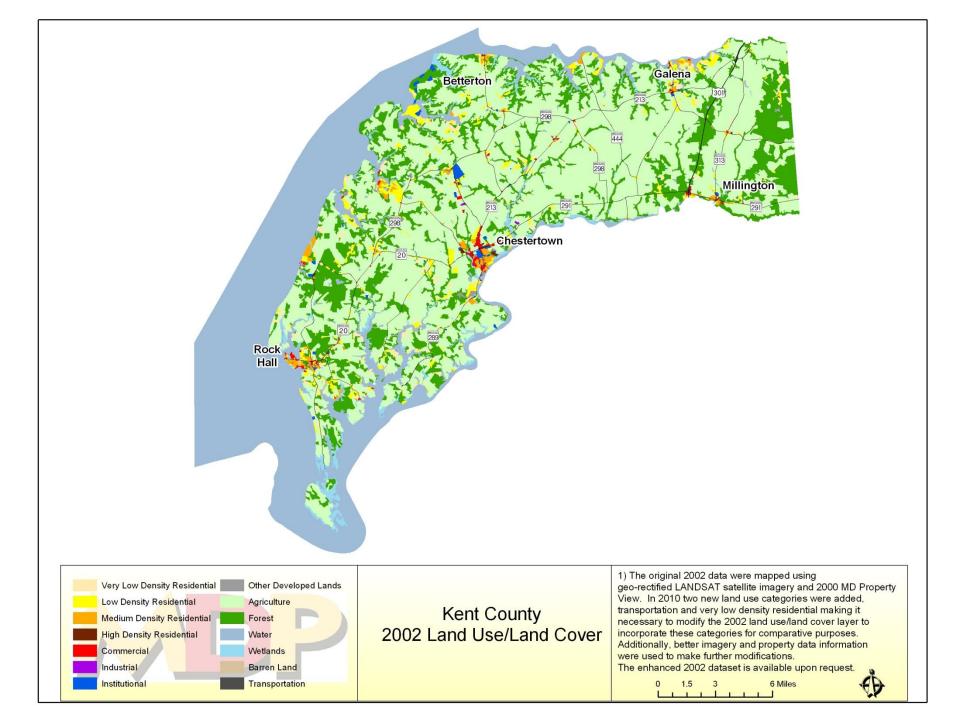

## **Kent County**

| Land Use in Acres |                                                                                                               | Land Use Change                                                                                                                                                                                                                                                                                                                                         |                                                                                                                                                                                                                                                                                                                                                                                                                                                                                                                                                                                                                                                                                |
|-------------------|---------------------------------------------------------------------------------------------------------------|---------------------------------------------------------------------------------------------------------------------------------------------------------------------------------------------------------------------------------------------------------------------------------------------------------------------------------------------------------|--------------------------------------------------------------------------------------------------------------------------------------------------------------------------------------------------------------------------------------------------------------------------------------------------------------------------------------------------------------------------------------------------------------------------------------------------------------------------------------------------------------------------------------------------------------------------------------------------------------------------------------------------------------------------------|
| 2002 <sup>3</sup> | 2010 <sup>2</sup>                                                                                             | 2002-2010                                                                                                                                                                                                                                                                                                                                               |                                                                                                                                                                                                                                                                                                                                                                                                                                                                                                                                                                                                                                                                                |
| Acres             | Acres                                                                                                         | Acres                                                                                                                                                                                                                                                                                                                                                   | Percent                                                                                                                                                                                                                                                                                                                                                                                                                                                                                                                                                                                                                                                                        |
|                   |                                                                                                               |                                                                                                                                                                                                                                                                                                                                                         |                                                                                                                                                                                                                                                                                                                                                                                                                                                                                                                                                                                                                                                                                |
| 3,681             | 4,397                                                                                                         | 716                                                                                                                                                                                                                                                                                                                                                     | 19.5%                                                                                                                                                                                                                                                                                                                                                                                                                                                                                                                                                                                                                                                                          |
| 6,096             | 6,371                                                                                                         | 275                                                                                                                                                                                                                                                                                                                                                     | 4.5%                                                                                                                                                                                                                                                                                                                                                                                                                                                                                                                                                                                                                                                                           |
|                   |                                                                                                               |                                                                                                                                                                                                                                                                                                                                                         |                                                                                                                                                                                                                                                                                                                                                                                                                                                                                                                                                                                                                                                                                |
| 1,987             | 2,128                                                                                                         | 141                                                                                                                                                                                                                                                                                                                                                     | 7.1%                                                                                                                                                                                                                                                                                                                                                                                                                                                                                                                                                                                                                                                                           |
| 165               | 227                                                                                                           | 62                                                                                                                                                                                                                                                                                                                                                      | 37.9%                                                                                                                                                                                                                                                                                                                                                                                                                                                                                                                                                                                                                                                                          |
| 887               | 994                                                                                                           | 107                                                                                                                                                                                                                                                                                                                                                     | 12.1%                                                                                                                                                                                                                                                                                                                                                                                                                                                                                                                                                                                                                                                                          |
| 38                | 38                                                                                                            | 0                                                                                                                                                                                                                                                                                                                                                       | 0.0%                                                                                                                                                                                                                                                                                                                                                                                                                                                                                                                                                                                                                                                                           |
|                   |                                                                                                               |                                                                                                                                                                                                                                                                                                                                                         |                                                                                                                                                                                                                                                                                                                                                                                                                                                                                                                                                                                                                                                                                |
|                   |                                                                                                               |                                                                                                                                                                                                                                                                                                                                                         |                                                                                                                                                                                                                                                                                                                                                                                                                                                                                                                                                                                                                                                                                |
| 1,465             | 1,518                                                                                                         | 53                                                                                                                                                                                                                                                                                                                                                      | 3.6%                                                                                                                                                                                                                                                                                                                                                                                                                                                                                                                                                                                                                                                                           |
| 14,319            | 15,673                                                                                                        | 1,354                                                                                                                                                                                                                                                                                                                                                   | 9.5%                                                                                                                                                                                                                                                                                                                                                                                                                                                                                                                                                                                                                                                                           |
|                   |                                                                                                               |                                                                                                                                                                                                                                                                                                                                                         |                                                                                                                                                                                                                                                                                                                                                                                                                                                                                                                                                                                                                                                                                |
| 117,228           | 116,313                                                                                                       | -915                                                                                                                                                                                                                                                                                                                                                    | -0.8%                                                                                                                                                                                                                                                                                                                                                                                                                                                                                                                                                                                                                                                                          |
| 42,460            | 41,997                                                                                                        | -464                                                                                                                                                                                                                                                                                                                                                    | -1.1%                                                                                                                                                                                                                                                                                                                                                                                                                                                                                                                                                                                                                                                                          |
| 49                | 49                                                                                                            | 0                                                                                                                                                                                                                                                                                                                                                       | 0.0%                                                                                                                                                                                                                                                                                                                                                                                                                                                                                                                                                                                                                                                                           |
| 4,372             | 4,397                                                                                                         | 24                                                                                                                                                                                                                                                                                                                                                      | 0.6%                                                                                                                                                                                                                                                                                                                                                                                                                                                                                                                                                                                                                                                                           |
| 164,109           | 162,755                                                                                                       | -1,354                                                                                                                                                                                                                                                                                                                                                  | -0.8%                                                                                                                                                                                                                                                                                                                                                                                                                                                                                                                                                                                                                                                                          |
| 178.428           | 178.428                                                                                                       |                                                                                                                                                                                                                                                                                                                                                         |                                                                                                                                                                                                                                                                                                                                                                                                                                                                                                                                                                                                                                                                                |
| 79,006            | 79,006                                                                                                        |                                                                                                                                                                                                                                                                                                                                                         |                                                                                                                                                                                                                                                                                                                                                                                                                                                                                                                                                                                                                                                                                |
|                   | 2002 <sup>3</sup> Acres  3,681 6,096  1,987 165 887 38  1,465 14,319  117,228 42,460 49 4,372 164,109 178,428 | 2002 ³     2010 ²       Acres     Acres       3,681     4,397       6,096     6,371       1,987     2,128       165     227       887     994       38     38       1,465     1,518       14,319     15,673       117,228     116,313       42,460     41,997       49     49       4,372     4,397       164,109     162,755       178,428     178,428 | 2002 ³         2010 ²         2002-201           Acres         Acres         Acres           3,681         4,397         716           6,096         6,371         275           1,987         2,128         141           165         227         62           887         994         107           38         38         0           1,465         1,518         53           14,319         15,673         1,354           117,228         116,313         -915           42,460         41,997         -464           49         49         0           4,372         4,397         24           164,109         162,755         -1,354           178,428         178,428 |

- 1. Two new categories have been added to the 2010 Land Use/Land Cover layer update; very low density residential development (191,192) and transportation (80).
- 2.Updates/modifications to the 2010 land use/land cover layers used the 2007 NAIP aerial imagery and parcel information from Maryland Property View 2008.
- 3.The original 2002 data were mapped using geo-rectified LANDSAT satellite imagery and 2000 MD Property View. In 2010 two new land use categories were added, transportation and very low density residential making it necessary to modify the 2002 land use/land cover layer to incorporate these categories for comparative purposes. Additionally, better imagery and property data information were used to make further modifications. The enhanced 2002 dataset is available upon request.
- 4.Very low density residential was not mapped in 1973, so there is no data associated with changes. Transportation was not mapped in 1973.
- 5. As noted above, new land use categories were added in 2010 and associated adjustments were made to 2002 data. Similar adjustments were not made to 1973 data, making it impossible to know how much change from 1973 is due to new development since then, versus misclassified land uses at that time. For these reasons, we suggest reliance only on change statistics for the aggregate land use categories, Total Developed and Total Resource Lands